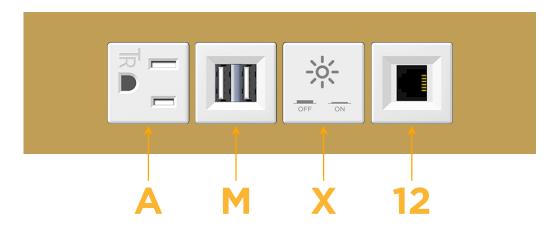

## Modules/Ports:

- A Tamper Resistant AC Receptacle
- M Double USB-A (Fast Charging Ports 18W)
- X Switched AC
- 12 RJ 12