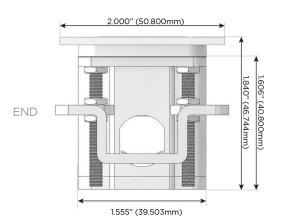

ng Port)
- R Switched AC (Rocker Switch)
- D Dimmer Switch

#### Plug:

Supplied with Low Profile Flat 45° Angle 120 VAC

Optional Standard Straight 120 VAC Plug

Optional Straight 120 VAC Pass-through Plug

- CLEAN, COMPACT DESIGN
- **STREAMLINED**
- LOW PROFILE
- SIDE-EXITING CORDS
- **PLUG & PLAY**
- 6' AC CORD & PLUG (FLAT PLUG STANDARD)
- **CUSTOMIZABLE CONFIGURATIONS AND FINISHES**
- **UL LISTED FOR MOUNTING IN FURNITURE**
- 15A





#### AC POWER & DATA CONNECTIVITY SOLUTION

M-POWER-4TW-AMX12-BRTP

Specs:

# Distributed by



Mormax Company, Inc.
8 Westchester Plaza

Elmsford, NY 10523

914-699-0101

 $\overline{\square}$ 

sales@mormax.com mormax.com

## Modules/Ports:

- A Tamper Resistant AC Receptacle
- M Double USB-A (Fast Charging Ports 18W)
- X Switched AC
- 12 RJ 12