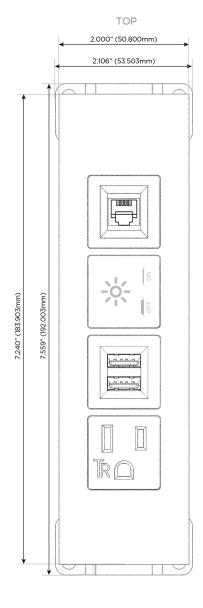

ging Port)
- R Switched AC (Rocker Switch)
- D Dimmer Switch

#### Plug:

Supplied with Low Profile Flat 45° Angle 120 VAC

Optional Standard Straight 120 VAC Plug

Optional Straight 120 VAC Pass-through Plug

- CLEAN, COMPACT DESIGN
- **STREAMLINED**
- LOW PROFILE
- SIDE-EXITING CORDS
- **PLUG & PLAY**
- 6' AC CORD & PLUG (FLAT PLUG STANDARD)
- **CUSTOMIZABLE CONFIGURATIONS AND FINISHES**
- **UL LISTED FOR MOUNTING IN FURNITURE**
- 15A





#### AC POWER & DATA CONNECTIVITY SOLUTION

M-POWER-4TW-AMX12-BRTP

Specs:

# Distributed by



Mormax Company, Inc.
8 Westchester Plaza

Elmsford, NY 10523

914-699-0101

 $\overline{\square}$ 

sales@mormax.com mormax.com

## Modules/Ports:

- A Tamper Resistant AC Receptacle
- M Double USB-A (Fast Charging Ports 18W)
- X Switched AC
- 12 RJ 12