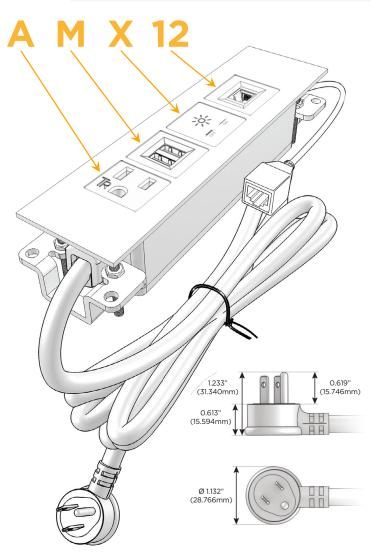

#### Plug:

Supplied with Low Profile Flat 45° Angle 120 VAC

Optional Standard Straight 120 VAC Plug

Optional Straight 120 VAC Pass-through Plug

- CLEAN, COMPACT DESIGN
- **STREAMLINED**
- LOW PROFILE
- SIDE-EXITING CORDS
- **PLUG & PLAY**
- 6' AC CORD & PLUG (FLAT PLUG STANDARD)
- **CUSTOMIZABLE CONFIGURATIONS AND FINISHES**
- **UL LISTED FOR MOUNTING IN FURNITURE**
- 15A

## Modules/Ports:

- A Tamper Resistant AC Receptacle
- M Double USB-A (Fast Charging Ports 18W)
- X Switched AC
- 12 RJ 12