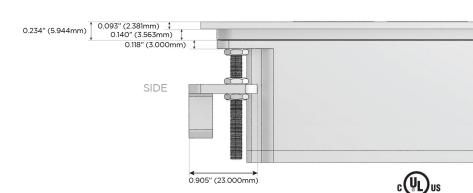

Port)
- R Switched AC (Rocker Switch)
- D Dimmer Switch

#### Plug:

Supplied with Low Profile Flat 45° Angle 120 VAC

Optional Standard Straight 120 VAC Plug

Optional Straight 120 VAC Pass-through Plug

- CLEAN, COMPACT DESIGN
- **STREAMLINED**
- LOW PROFILE
- SIDE-EXITING CORDS
- **PLUG & PLAY**
- 6' AC CORD & PLUG (FLAT PLUG STANDARD)
- **CUSTOMIZABLE CONFIGURATIONS AND FINISHES**
- **UL LISTED FOR MOUNTING IN FURNITURE**
- 15A





#### AC POWER & DATA CONNECTIVITY SOLUTION

M-POWER-4TW-AMX12-BRTP

Specs:

# Distributed by



Mormax Company, Inc.
8 Westchester Plaza

Elmsford, NY 10523

914-699-0101

 $\overline{\square}$ 

sales@mormax.com mormax.com

## Modules/Ports:

- A Tamper Resistant AC Receptacle
- M Double USB-A (Fast Charging Ports 18W)
- X Switched AC
- 12 RJ 12