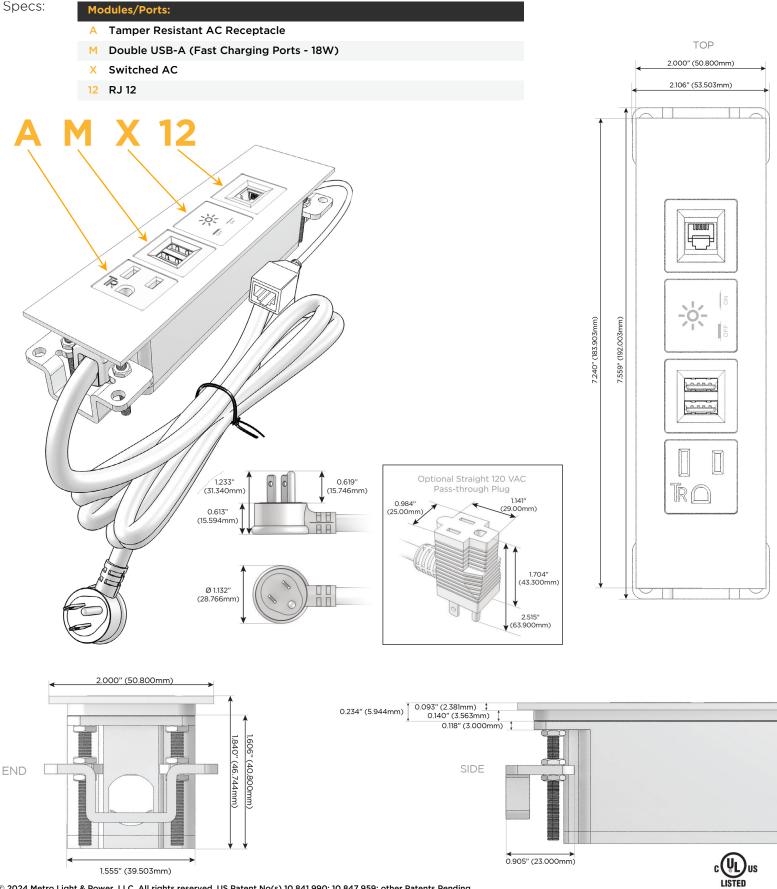

### Module/Port Options:

- **Tamper Resistant AC Receptacle** Α
- USB-A & USB-C (20W) Е
- Double USB-A (Fast Charging Ports 18W) Μ
- HDMI H.
- CAT 6 6
- 12 RJ 12
- X Switched AC
- 3-Way Switch (Low Voltage) Y
- V USB-C (45W High Speed Charging Port)
- S USB-C (25W High Speed Charging Port)
- R Switched AC (Rocker Switch)
- D Dimmer Switch

#### Plug:

Supplied with Low Profile Flat 45° Angle 120 VAC Plug

**Optional Standard Straight 120 VAC Plug** 

Optional Straight 120 VAC Pass-through Plug

- CLEAN, COMPACT DESIGN
- STREAMLINED
- LOW PROFILE
- SIDE-EXITING CORDS
- PLUG & PLAY
- 6' AC CORD & PLUG (FLAT PLUG STANDARD)
- CUSTOMIZABLE CONFIGURATIONS AND FINISHES
- UL LISTED FOR MOUNTING IN FURNITURE
- 15A