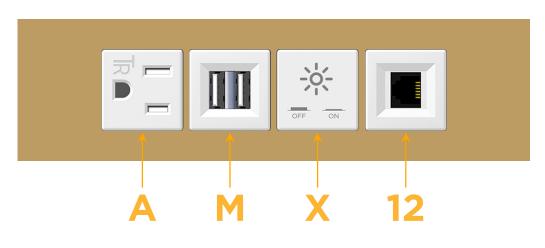

### Module/Port Options:

- **Tamper Resistant AC Receptacle** Α
- USB-A & USB-C (20W) Е
- Double USB-A (Fast Charging Ports 18W) Μ
- HDMI H.
- CAT 6 6
- 12 RJ 12
- X Switched AC
- 3-Way Switch (Low Voltage) Y
- V USB-C (45W High Speed Charging Port)
- S USB-C (25W High Speed Charging Port)
- R Switched AC (Rocker Switch)
- D Dimmer Switch