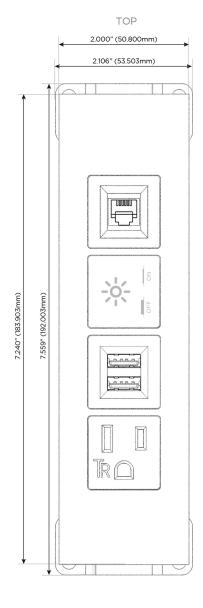

## AC POWER & DATA CONNECTIVITY SOLUTION

M-POWER-4TW-AMX12-B2ATP

Specs:

# Distributed by

Mormax Company, Inc.

 $\boxtimes$ 

914-699-0101

8 Westchester Plaza Elmsford, NY 10523 sales@mormax.com
mormax.com

Modules/Ports:

- A Tamper Resistant AC Receptacle
- M Double USB-A (Fast Charging Ports 18W)
- X Switched AC
- 12 RJ 12