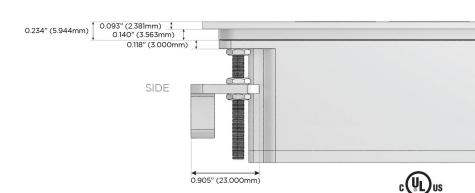

eed Charging Port)
- R Switched AC (Rocker Switch)
- D **Dimmer Switch**

## Plug:

Supplied with Low Profile Flat 45° Angle 120 VAC

Optional Standard Straight 120 VAC Plug

Optional Straight 120 VAC Pass-through Plug

- CLEAN, COMPACT DESIGN
- **STREAMLINED**
- LOW PROFILE
- SIDE-EXITING CORDS
- **PLUG & PLAY**
- 6' AC CORD & PLUG (FLAT PLUG STANDARD)
- **CUSTOMIZABLE CONFIGURATIONS AND FINISHES**
- **UL LISTED FOR MOUNTING IN FURNITURE**
- 15A





## AC POWER & DATA CONNECTIVITY SOLUTION

M-POWER-4TW-AMX12-B2ATP

Specs:

# Distributed by



Mormax Company, Inc.

 $\boxtimes$ 

914-699-0101

8 Westchester Plaza Elmsford, NY 10523 sales@mormax.com
mormax.com

Modules/Ports:

- A Tamper Resistant AC Receptacle
- M Double USB-A (Fast Charging Ports 18W)
- X Switched AC
- 12 RJ 12