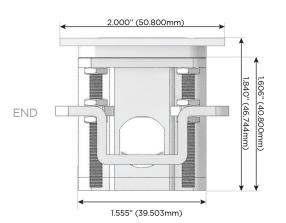

Speed Charging Port)
- R Switched AC (Rocker Switch)
- D **Dimmer Switch**

## Plug:

Supplied with Low Profile Flat 45° Angle 120 VAC

Optional Standard Straight 120 VAC Plug

Optional Straight 120 VAC Pass-through Plug

- CLEAN, COMPACT DESIGN
- **STREAMLINED**
- LOW PROFILE
- SIDE-EXITING CORDS
- **PLUG & PLAY**
- 6' AC CORD & PLUG (FLAT PLUG STANDARD)
- **CUSTOMIZABLE CONFIGURATIONS AND FINISHES**
- **UL LISTED FOR MOUNTING IN FURNITURE**
- 15A





## AC POWER & DATA CONNECTIVITY SOLUTION

M-POWER-4TW-AMX12-B2ATP

Specs:

# Distributed by



Mormax Company, Inc.

 $\boxtimes$ 

914-699-0101

8 Westchester Plaza Elmsford, NY 10523 sales@mormax.com
mormax.com

Modules/Ports:

- A Tamper Resistant AC Receptacle
- M Double USB-A (Fast Charging Ports 18W)
- X Switched AC
- 12 RJ 12