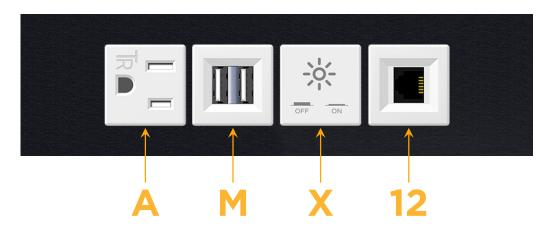

## **Module/Port Options:**

- **Tamper Resistant AC Receptacle**
- USB-A & USB-C (20W)
- Double USB-A (Fast Charging Ports 18W)
- **HDMI**
- CAT 6
- 12 RJ 12
- X Switched AC
- 3-Way Switch (Low Voltage)
- V USB-C (45W High Speed Charging Port)
- USB-C (25W High Speed Charging Port)
- R Switched AC (Rocker Switch)
- D **Dimmer Switch**

# Distributed by

Mormax Company, Inc.

 $\boxtimes$ 

914-699-0101

8 Westchester Plaza Elmsford, NY 10523 sales@mormax.com
mormax.com

Modules/Ports:

- A Tamper Resistant AC Receptacle
- M Double USB-A (Fast Charging Ports 18W)
- X Switched AC
- 12 RJ 12