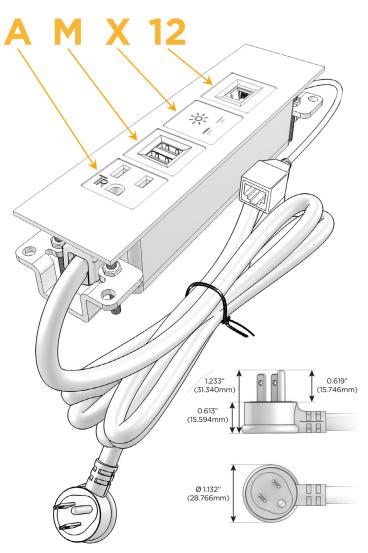

## Plug:

Supplied with Low Profile Flat 45° Angle 120 VAC

Optional Standard Straight 120 VAC Plug

Optional Straight 120 VAC Pass-through Plug

- CLEAN, COMPACT DESIGN
- **STREAMLINED**
- LOW PROFILE
- SIDE-EXITING CORDS
- **PLUG & PLAY**
- 6' AC CORD & PLUG (FLAT PLUG STANDARD)
- **CUSTOMIZABLE CONFIGURATIONS AND FINISHES**
- **UL LISTED FOR MOUNTING IN FURNITURE**
- 15A

# Distributed by

Mormax Company, Inc.

 $\boxtimes$ 

914-699-0101

8 Westchester Plaza Elmsford, NY 10523 sales@mormax.com
mormax.com

Modules/Ports:

- A Tamper Resistant AC Receptacle
- M Double USB-A (Fast Charging Ports 18W)
- X Switched AC
- 12 RJ 12