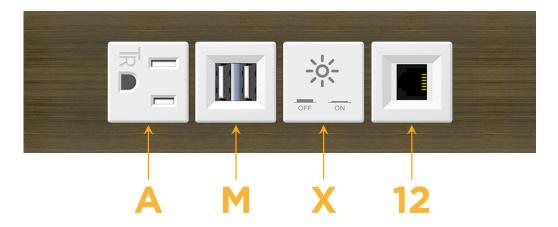

# Modules/Ports:

- A Tamper Resistant AC Receptacle
- M Double USB-A (Fast Charging Ports 18W)
- X Switched AC
- 12 RJ 12