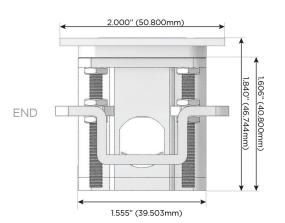

itched AC (Rocker Switch)
- D Dimmer Switch

## Plug:

Supplied with Low Profile Flat 45° Angle 120 VAC

Optional Standard Straight 120 VAC Plug

Optional Straight 120 VAC Pass-through Plug

- CLEAN, COMPACT DESIGN
- **STREAMLINED**
- LOW PROFILE
- SIDE-EXITING CORDS
- **PLUG & PLAY**
- 6' AC CORD & PLUG (FLAT PLUG STANDARD)
- **CUSTOMIZABLE CONFIGURATIONS AND FINISHES**
- **UL LISTED FOR MOUNTING IN FURNITURE**
- 15A





## AC POWER & DATA CONNECTIVITY SOLUTION

M-POWER-4TW-AMX12-APATP

Specs:

# Distributed by



Mormax Company, Inc.

8 Westchester Plaza

Elmsford, NY 10523

<u>&</u>

914-699-0101

 $\overset{\circ}{\triangle}$ 

sales@mormax.com mormax.com

# Modules/Ports:

- A Tamper Resistant AC Receptacle
- M Double USB-A (Fast Charging Ports 18W)
- X Switched AC
- 12 RJ 12