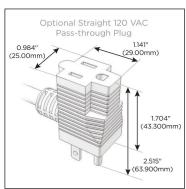

## Plug:

Supplied with Low Profile Flat 45° Angle 120 VAC

Optional Standard Straight 120 VAC Plug

Optional Straight 120 VAC Pass-through Plug

- CLEAN, COMPACT DESIGN
- **STREAMLINED**
- LOW PROFILE
- SIDE-EXITING CORDS
- **PLUG & PLAY**
- 6' AC CORD & PLUG (FLAT PLUG STANDARD)
- **CUSTOMIZABLE CONFIGURATIONS AND FINISHES**
- **UL LISTED FOR MOUNTING IN FURNITURE**
- 15A