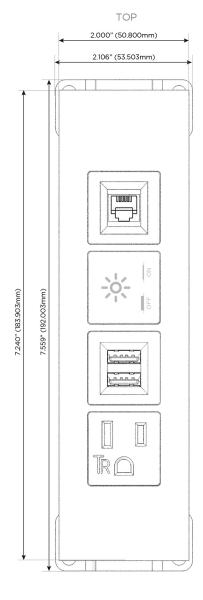

# **Module/Port Options:**

- **Tamper Resistant AC Receptacle**
- USB-A & USB-C (20W)
- Double USB-A (Fast Charging Ports 18W)
- **HDMI**
- CAT 6
- 12 RJ 12
- X Switched AC
- 3-Way Switch (Low Voltage)
- V USB-C (45W High Speed Charging Port)
- USB-C (25W High Speed Charging Port)
- R Switched AC (Rocker Switch)
- D Dimmer Switch

# Modules/Ports:

- A Tamper Resistant AC Receptacle
- M Double USB-A (Fast Charging Ports 18W)
- X Switched AC
- 12 RJ 12