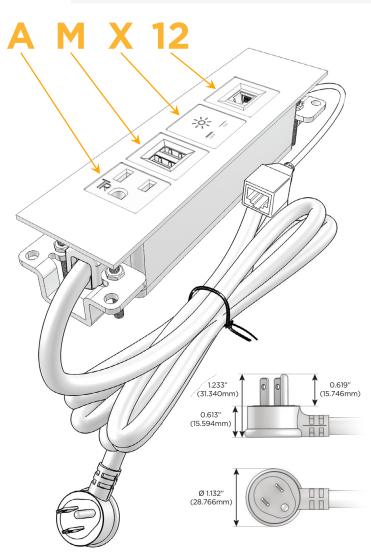

# **Module/Port Options:**

- **Tamper Resistant AC Receptacle**
- USB-A & USB-C (20W)
- Double USB-A (Fast Charging Ports 18W)
- **HDMI**
- CAT 6
- 12 RJ 12
- X Switched AC
- 3-Way Switch (Low Voltage)
- V USB-C (45W High Speed Charging Port)
- USB-C (25W High Speed Charging Port)
- R Switched AC (Rocker Switch)
- D Dimmer Switch

## Plug:

Supplied with Low Profile Flat 45° Angle 120 VAC

Optional Standard Straight 120 VAC Plug

Optional Straight 120 VAC Pass-through Plug

- CLEAN, COMPACT DESIGN
- **STREAMLINED**
- LOW PROFILE
- SIDE-EXITING CORDS
- **PLUG & PLAY**
- 6' AC CORD & PLUG (FLAT PLUG STANDARD)
- **CUSTOMIZABLE CONFIGURATIONS AND FINISHES**
- **UL LISTED FOR MOUNTING IN FURNITURE**
- 15A

# Modules/Ports:

- A Tamper Resistant AC Receptacle
- M Double USB-A (Fast Charging Ports 18W)
- X Switched AC
- 12 RJ 12