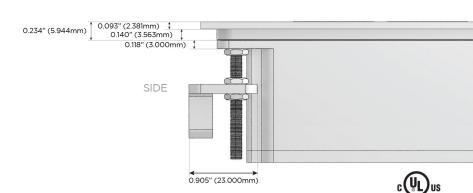

ched AC (Rocker Switch)
- D Dimmer Switch

## Plug:

Supplied with Low Profile Flat 45° Angle 120 VAC

Optional Standard Straight 120 VAC Plug

Optional Straight 120 VAC Pass-through Plug

- CLEAN, COMPACT DESIGN
- **STREAMLINED**
- LOW PROFILE
- SIDE-EXITING CORDS
- **PLUG & PLAY**
- 6' AC CORD & PLUG (FLAT PLUG STANDARD)
- **CUSTOMIZABLE CONFIGURATIONS AND FINISHES**
- **UL LISTED FOR MOUNTING IN FURNITURE**
- 15A





## AC POWER & DATA CONNECTIVITY SOLUTION

M-POWER-4TW-AMX12-APATP

Specs:

# Distributed by



Mormax Company, Inc.

8 Westchester Plaza

Elmsford, NY 10523

<u>&</u>

914-699-0101

 $\overset{\circ}{\triangle}$ 

sales@mormax.com mormax.com

# Modules/Ports:

- A Tamper Resistant AC Receptacle
- M Double USB-A (Fast Charging Ports 18W)
- X Switched AC
- 12 RJ 12