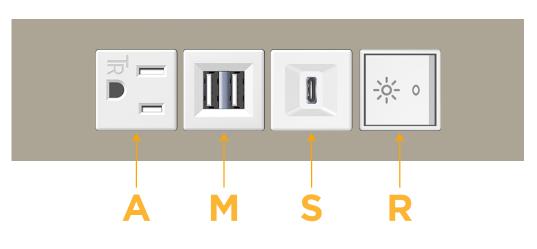

## Module/Port Options:

- **Tamper Resistant AC Receptacle** Α
- USB-A & USB-C (20W) Е
- Double USB-A (Fast Charging Ports 18W) Μ
- HDMI H.
- CAT 6 6
- 12 RJ 12
- X Switched AC
- 3-Way Switch (Low Voltage) Y
- V USB-C (45W High Speed Charging Port)
- S USB-C (25W High Speed Charging Port)
- R Switched AC (Rocker Switch)
- D Dimmer Switch