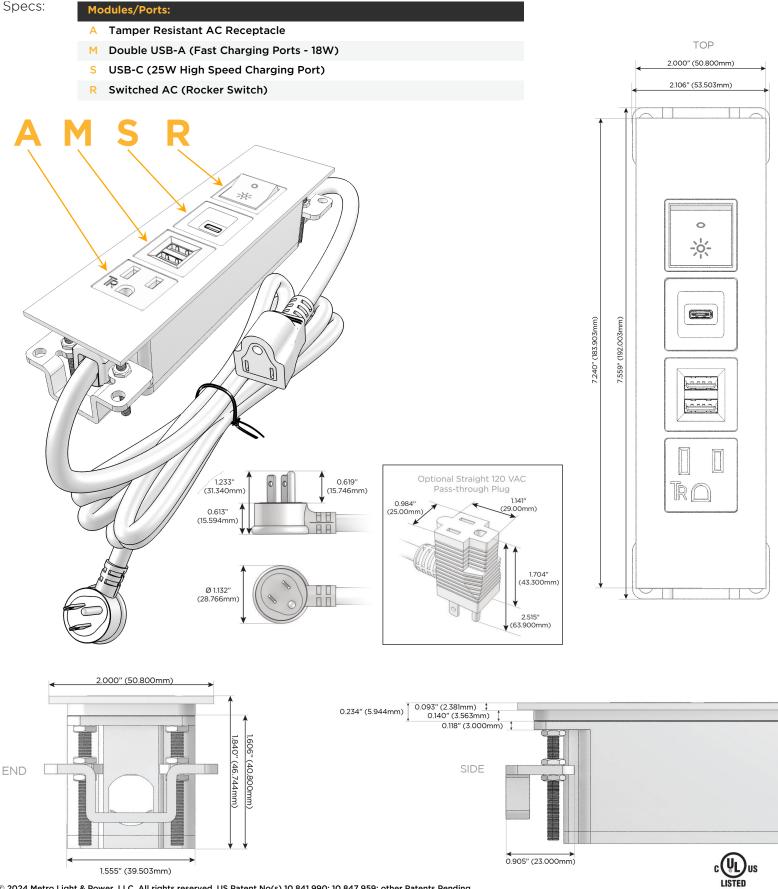

## Module/Port Options:

- **Tamper Resistant AC Receptacle** Α
- USB-A & USB-C (20W) Е
- Double USB-A (Fast Charging Ports 18W) Μ
- HDMI H.
- CAT 6 6
- 12 RJ 12
- X Switched AC
- 3-Way Switch (Low Voltage) Y
- V USB-C (45W High Speed Charging Port)
- S USB-C (25W High Speed Charging Port)
- R Switched AC (Rocker Switch)
- D Dimmer Switch

#### Plug:

Supplied with Low Profile Flat 45° Angle 120 VAC Plug

- **Optional Standard Straight 120 VAC Plug**
- Optional Straight 120 VAC Pass-through Plug

- CLEAN, COMPACT DESIGN
- STREAMLINED
- LOW PROFILE
- SIDE-EXITING CORDS
- **PLUG & PLAY**
- 6' AC CORD & PLUG (FLAT PLUG STANDARD)
- CUSTOMIZABLE CONFIGURATIONS AND FINISHES
- UL LISTED FOR MOUNTING IN FURNITURE
- 15A