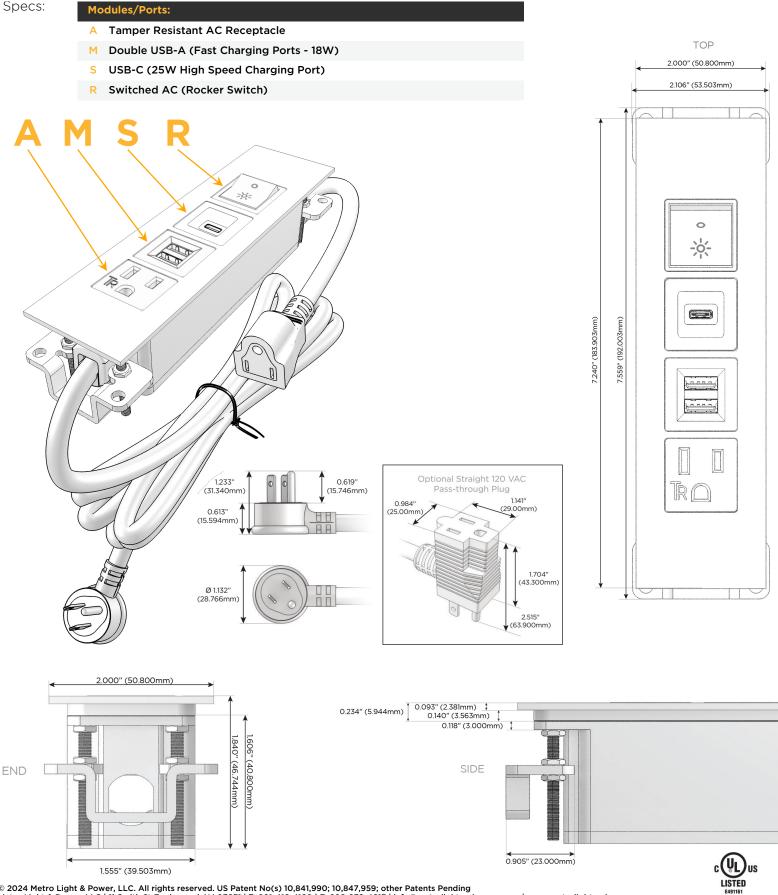

## Module/Port Options:

- **Tamper Resistant AC Receptacle** Α
- USB-A & USB-C (20W) E
- Double USB-A (Fast Charging Ports 18W) Μ
- HDMI H.
- CAT 6 6
- 12 RJ 12
- X Switched AC
- 3-Way Switch (Low Voltage) Y
- V USB-C (45W High Speed Charging Port)
- S USB-C (25W High Speed Charging Port)
- R Switched AC (Rocker Switch)
- D Dimmer Switch

#### Plug:

Supplied with Low Profile Flat 45° Angle 120 VAC Plug

- **Optional Standard Straight 120 VAC Plug**
- Optional Straight 120 VAC Pass-through Plug

- CLEAN, COMPACT DESIGN
- STREAMLINED
- LOW PROFILE
- SIDE-EXITING CORDS
- **PLUG & PLAY**
- 6' AC CORD & PLUG (FLAT PLUG STANDARD)
- CUSTOMIZABLE CONFIGURATIONS AND FINISHES
- UL LISTED FOR MOUNTING IN FURNITURE
- 15A