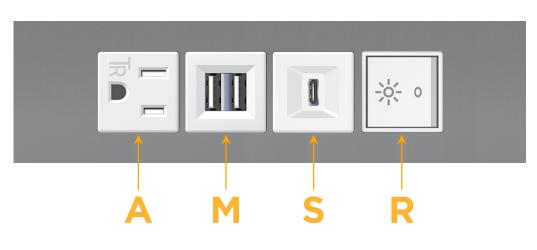

## Module/Port Options:

- **Tamper Resistant AC Receptacle** Α
- USB-A & USB-C (20W) E
- Double USB-A (Fast Charging Ports 18W) Μ
- HDMI H.
- CAT 6 6
- 12 RJ 12
- X Switched AC
- 3-Way Switch (Low Voltage) Y
- V USB-C (45W High Speed Charging Port)
- S USB-C (25W High Speed Charging Port)
- R Switched AC (Rocker Switch)
- D Dimmer Switch