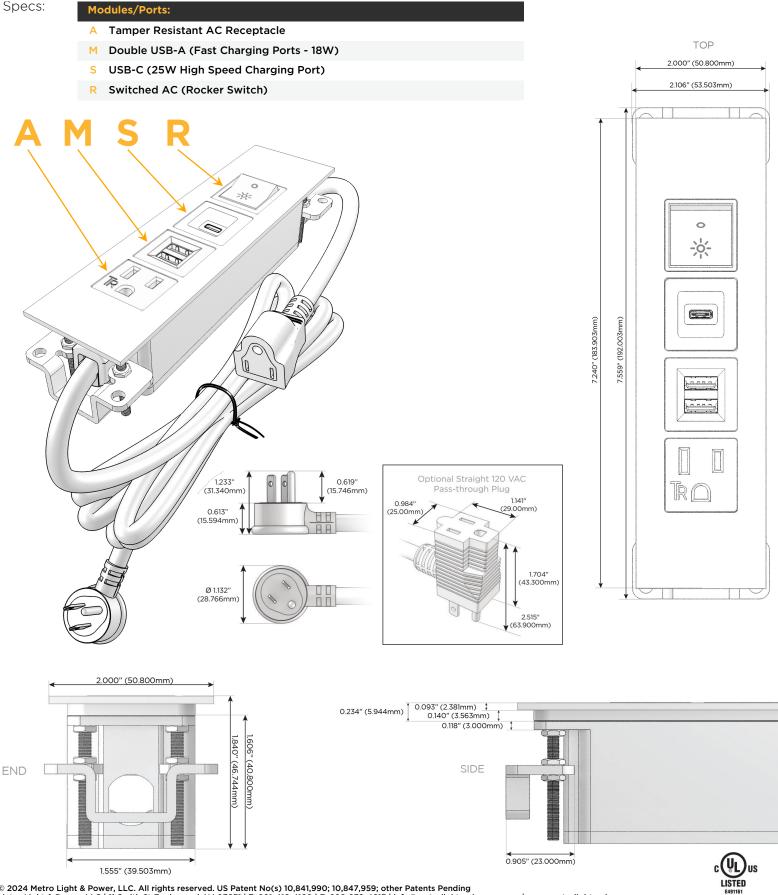

### Module/Port Options:

- A Tamper Resistant AC Receptacle
- E USB-A & USB-C (20W)
- M Double USB-A (Fast Charging Ports 18W)
- H HDMI
- 6 CAT 6
- 12 RJ 12
- X Switched AC
- Y 3-Way Switch (Low Voltage)
- V USB-C (45W High Speed Charging Port)
- S USB-C (25W High Speed Charging Port)
- R Switched AC (Rocker Switch)
- D Dimmer Switch

#### Plug:

Supplied with Low Profile Flat 45° Angle 120 VAC Plug

**Optional Standard Straight 120 VAC Plug** 

Optional Straight 120 VAC Pass-through Plug

- CLEAN, COMPACT DESIGN
- STREAMLINED
- LOW PROFILE
- SIDE-EXITING CORDS
- PLUG & PLAY
- 6' AC CORD & PLUG (FLAT PLUG STANDARD)
- CUSTOMIZABLE CONFIGURATIONS AND FINISHES
- UL LISTED FOR MOUNTING IN FURNITURE
- 15A