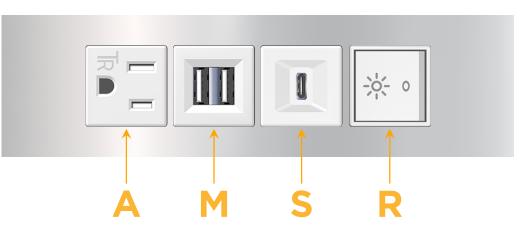

### Module/Port Options:

- A Tamper Resistant AC Receptacle
- E USB-A & USB-C (20W)
- M Double USB-A (Fast Charging Ports 18W)
- H HDMI
- 6 CAT 6
- 12 RJ 12
- X Switched AC
- Y 3-Way Switch (Low Voltage)
- V USB-C (45W High Speed Charging Port)
- S USB-C (25W High Speed Charging Port)
- R Switched AC (Rocker Switch)
- D Dimmer Switch