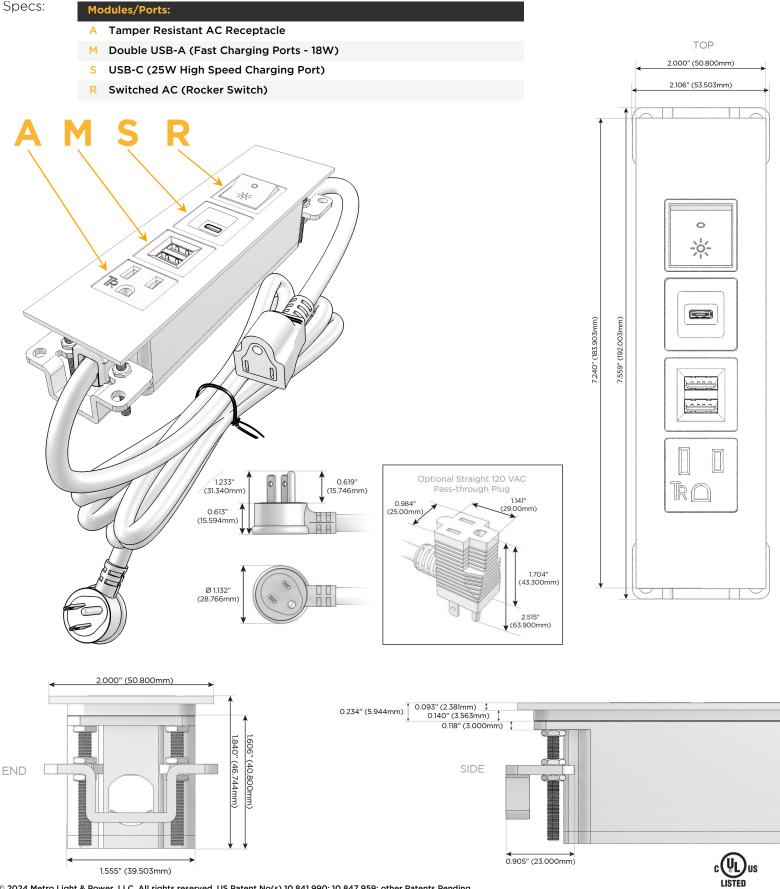

## Module/Port Options:

- **Tamper Resistant AC Receptacle** Α
- USB-A & USB-C (20W) Е
- Double USB-A (Fast Charging Ports 18W) Μ
- HDMI H.
- CAT 6 6
- 12 RJ 12
- X Switched AC
- 3-Way Switch (Low Voltage) Y
- V USB-C (45W High Speed Charging Port)
- S USB-C (25W High Speed Charging Port)
- R Switched AC (Rocker Switch)
- D Dimmer Switch

### Plug:

Supplied with Low Profile Flat 45° Angle 120 VAC Plug

- **Optional Standard Straight 120 VAC Plug**
- Optional Straight 120 VAC Pass-through Plug

- CLEAN, COMPACT DESIGN
- STREAMLINED
- LOW PROFILE
- SIDE-EXITING CORDS
- PLUG & PLAY
- 6' AC CORD & PLUG (FLAT PLUG STANDARD)
- CUSTOMIZABLE CONFIGURATIONS AND FINISHES
- UL LISTED FOR MOUNTING IN FURNITURE
- 15A