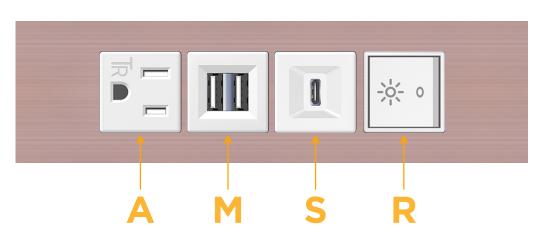

## Module/Port Options:

- **Tamper Resistant AC Receptacle** Α
- USB-A & USB-C (20W) Е
- Double USB-A (Fast Charging Ports 18W) Μ
- HDMI H.
- CAT 6 6
- 12 RJ 12
- X Switched AC
- 3-Way Switch (Low Voltage) Y
- V USB-C (45W High Speed Charging Port)
- S USB-C (25W High Speed Charging Port)
- R Switched AC (Rocker Switch)
- D Dimmer Switch