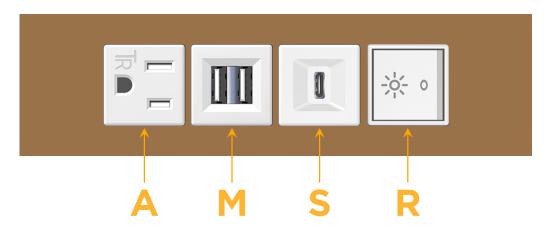

## **Module/Port Options:**

- **Tamper Resistant AC Receptacle**
- USB-A & USB-C (20W)
- Double USB-A (Fast Charging Ports 18W)
- **HDMI**
- CAT 6
- 12 RJ 12
- X Switched AC
- 3-Way Switch (Low Voltage)
- V USB-C (45W High Speed Charging Port)
- USB-C (25W High Speed Charging Port)
- R Switched AC (Rocker Switch)
- D Dimmer Switch

## **Modules/Ports:**

- **Tamper Resistant AC Receptacle**
- Double USB-A (Fast Charging Ports 18W)
- USB-C (25W High Speed Charging Port)
- Switched AC (Rocker Switch)