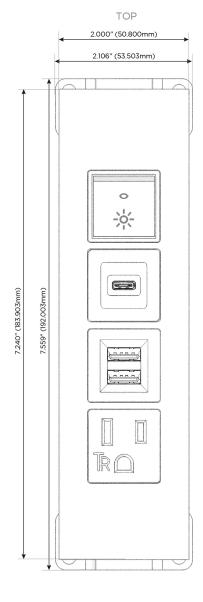

## **Modules/Ports:**

- **Tamper Resistant AC Receptacle**
- Double USB-A (Fast Charging Ports 18W)
- USB-C (25W High Speed Charging Port)
- Switched AC (Rocker Switch)