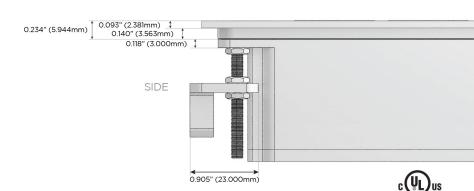

## Plug:

Supplied with Low Profile Flat 45° Angle 120 VAC

Optional Standard Straight 120 VAC Plug

Optional Straight 120 VAC Pass-through Plug

- CLEAN, COMPACT DESIGN
- **STREAMLINED**
- LOW PROFILE
- SIDE-EXITING CORDS
- **PLUG & PLAY**
- 6' AC CORD & PLUG (FLAT PLUG STANDARD)
- **CUSTOMIZABLE CONFIGURATIONS AND FINISHES**
- **UL LISTED FOR MOUNTING IN FURNITURE**
- 15A