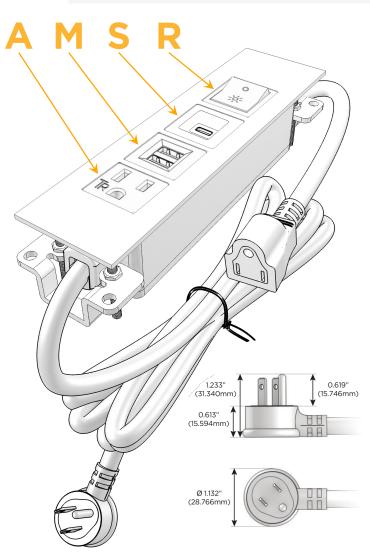

## **Module/Port Options:**

- **Tamper Resistant AC Receptacle**
- USB-A & USB-C (20W)
- Double USB-A (Fast Charging Ports 18W)
- **HDMI**
- CAT 6
- 12 RJ 12
- X Switched AC
- 3-Way Switch (Low Voltage)
- V USB-C (45W High Speed Charging Port)
- USB-C (25W High Speed Charging Port)
- R Switched AC (Rocker Switch)
- D Dimmer Switch

## Plug:

Supplied with Low Profile Flat 45° Angle 120 VAC

Optional Standard Straight 120 VAC Plug

Optional Straight 120 VAC Pass-through Plug

- CLEAN, COMPACT DESIGN
- **STREAMLINED**
- LOW PROFILE
- SIDE-EXITING CORDS
- **PLUG & PLAY**
- 6' AC CORD & PLUG (FLAT PLUG STANDARD)
- **CUSTOMIZABLE CONFIGURATIONS AND FINISHES**
- **UL LISTED FOR MOUNTING IN FURNITURE**
- 15A

## **Modules/Ports:**

- **Tamper Resistant AC Receptacle**
- Double USB-A (Fast Charging Ports 18W)
- USB-C (25W High Speed Charging Port)
- Switched AC (Rocker Switch)