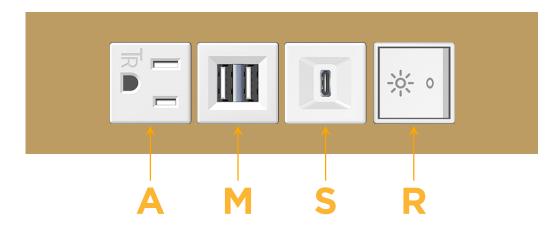

# **Module/Port Options:**

- **Tamper Resistant AC Receptacle**
- USB-A & USB-C (20W)
- Double USB-A (Fast Charging Ports 18W)
- **HDMI**
- CAT 6
- 12 RJ 12
- X Switched AC
- 3-Way Switch (Low Voltage)
- V USB-C (45W High Speed Charging Port)
- USB-C (25W High Speed Charging Port)
- R Switched AC (Rocker Switch)
- D Dimmer Switch

# Specs: Modules/Ports:

- A Tamper Resistant AC Receptacle
- M Double USB-A (Fast Charging Ports 18W)
- S USB-C (25W High Speed Charging Port)
- R Switched AC (Rocker Switch)