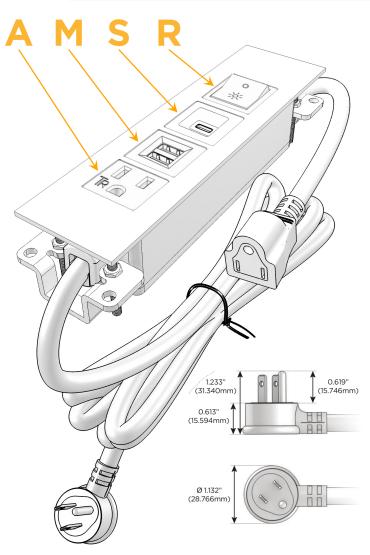

### AC POWER & DATA CONNECTIVITY SOLUTION

M-POWER-4TW-AMSR-BZATP

Distributed by

Mormax Company, Inc.

914-699-0101

sales@mormax.com 8 Westchester Plaza mormax.com Elmsford, NY 10523

Metro Light & Power's line of power & data solutions offers sophisticated design elements combined with greater ease of installation. Streamlined and low-profile, enhanced by side-exiting cords, our outlets advance the industry with their cutting edge look and feel. We believe flexibility is key, and we provide a variety of mounting options, including the ability to mount in limited spaces. Our outlets are available in many finishes and configurations, in addition to a custom color and finish capability for our clients.

## Plug:

Supplied with Low Profile Flat 45° Angle 120 VAC

Optional Standard Straight 120 VAC Plug

Optional Straight 120 VAC Pass-through Plug

- CLEAN, COMPACT DESIGN
- **STREAMLINED**
- LOW PROFILE
- SIDE-EXITING CORDS
- **PLUG & PLAY**
- 6' AC CORD & PLUG (FLAT PLUG STANDARD)
- **CUSTOMIZABLE CONFIGURATIONS AND FINISHES**
- **UL LISTED FOR MOUNTING IN FURNITURE**
- 15A

# Specs: Modules/Ports:

- A Tamper Resistant AC Receptacle
- M Double USB-A (Fast Charging Ports 18W)
- S USB-C (25W High Speed Charging Port)
- R Switched AC (Rocker Switch)