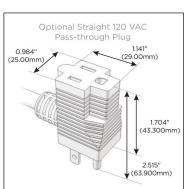

## Plug:

Supplied with Low Profile Flat 45° Angle 120 VAC

Optional Standard Straight 120 VAC Plug

Optional Straight 120 VAC Pass-through Plug

- CLEAN, COMPACT DESIGN
- **STREAMLINED**
- LOW PROFILE
- SIDE-EXITING CORDS
- **PLUG & PLAY**
- 6' AC CORD & PLUG (FLAT PLUG STANDARD)
- **CUSTOMIZABLE CONFIGURATIONS AND FINISHES**
- **UL LISTED FOR MOUNTING IN FURNITURE**
- 15A