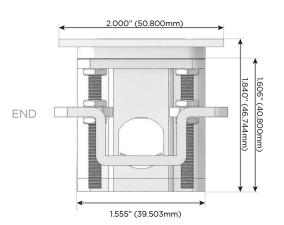

# Specs: Modules/Ports:

- A Tamper Resistant AC Receptacle
- M Double USB-A (Fast Charging Ports 18W)
- S USB-C (25W High Speed Charging Port)
- R Switched AC (Rocker Switch)