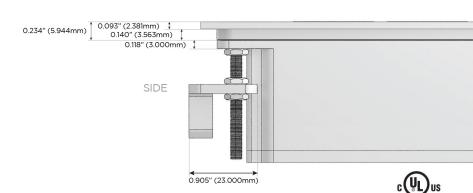

# Specs: Modules/Ports:

- A Tamper Resistant AC Receptacle
- M Double USB-A (Fast Charging Ports 18W)
- S USB-C (25W High Speed Charging Port)
- R Switched AC (Rocker Switch)