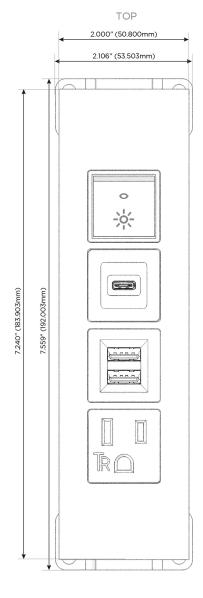

# **Module/Port Options:**

- **Tamper Resistant AC Receptacle**
- USB-A & USB-C (20W)
- Double USB-A (Fast Charging Ports 18W)
- **HDMI**
- CAT 6
- 12 RJ 12
- X Switched AC
- 3-Way Switch (Low Voltage)
- V USB-C (45W High Speed Charging Port)
- USB-C (25W High Speed Charging Port)
- R Switched AC (Rocker Switch)
- D Dimmer Switch

# Specs: Modules/Ports:

- A Tamper Resistant AC Receptacle
- M Double USB-A (Fast Charging Ports 18W)
- S USB-C (25W High Speed Charging Port)
- R Switched AC (Rocker Switch)