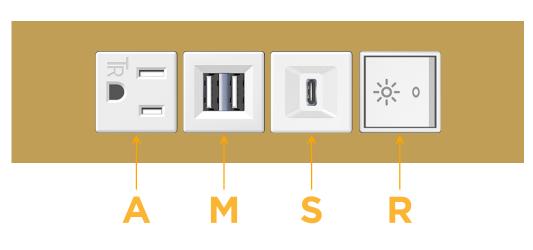

## S: Module/Port Options:

- A Tamper Resistant AC Receptacle
- E USB-A & USB-C (20W)
- M Double USB-A (Fast Charging Ports 18W)
- H HDMI
- 6 CAT 6
- 12 RJ 12
- X Switched AC
- Y 3-Way Switch (Low Voltage)
- V USB-C (45W High Speed Charging Port)
- S USB-C (25W High Speed Charging Port)
- R Switched AC (Rocker Switch)
- D Dimmer Switch