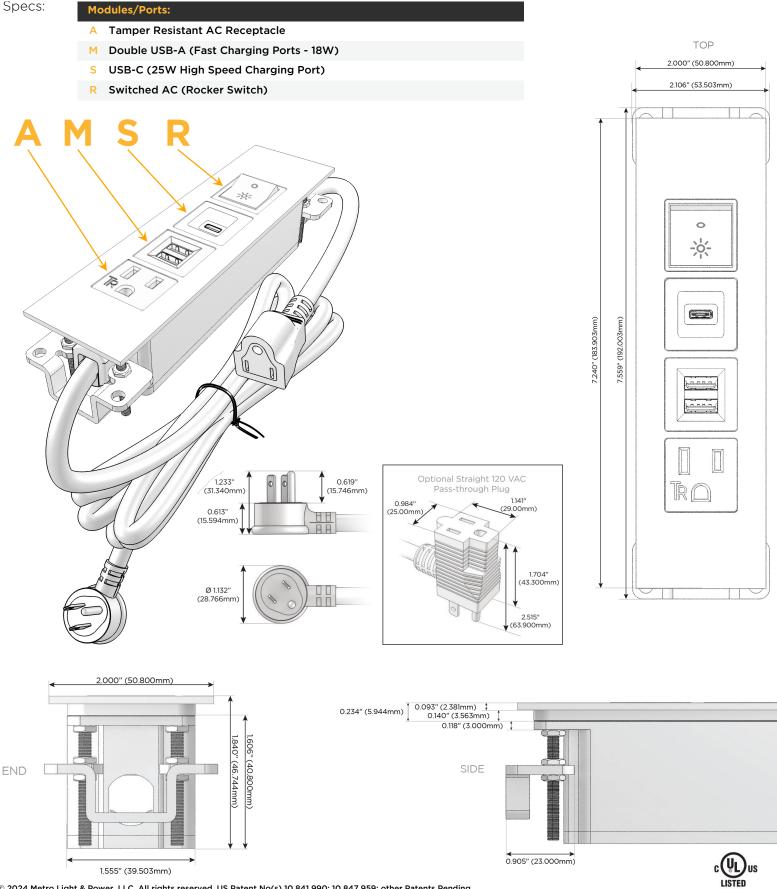

## S: Module/Port Options:

- A Tamper Resistant AC Receptacle
- E USB-A & USB-C (20W)
- M Double USB-A (Fast Charging Ports 18W)
- H HDMI
- 6 CAT 6
- 12 RJ 12
- X Switched AC
- Y 3-Way Switch (Low Voltage)
- V USB-C (45W High Speed Charging Port)
- S USB-C (25W High Speed Charging Port)
- R Switched AC (Rocker Switch)
- D Dimmer Switch

#### Plug:

Supplied with Low Profile Flat 45° Angle 120 VAC Plug

Optional Standard Straight 120 VAC Plug

Optional Straight 120 VAC Pass-through Plug

- CLEAN, COMPACT DESIGN
- STREAMLINED
- LOW PROFILE
- SIDE-EXITING CORDS
- PLUG & PLAY
- 6' AC CORD & PLUG (FLAT PLUG STANDARD)
- CUSTOMIZABLE CONFIGURATIONS AND FINISHES
- UL LISTED FOR MOUNTING IN FURNITURE
- 15A