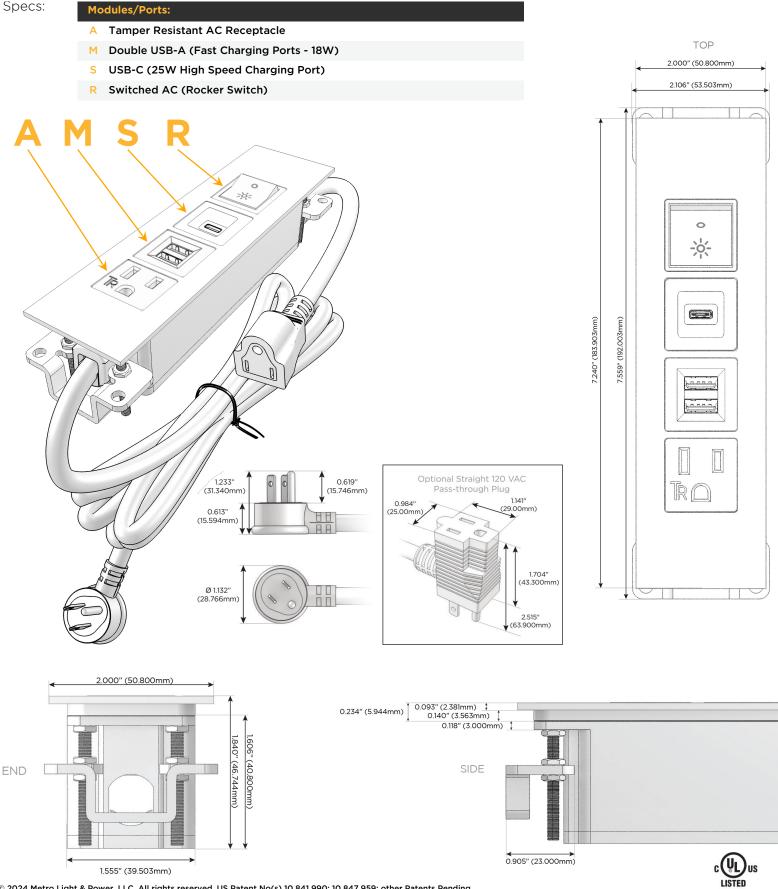

### S: Module/Port Options:

- A Tamper Resistant AC Receptacle
- E USB-A & USB-C (20W)
- M Double USB-A (Fast Charging Ports 18W)
- H HDMI
- 6 CAT 6
- 12 RJ 12
- X Switched AC
- Y 3-Way Switch (Low Voltage)
- V USB-C (45W High Speed Charging Port)
- S USB-C (25W High Speed Charging Port)
- R Switched AC (Rocker Switch)
- D Dimmer Switch

### Plug:

Supplied with Low Profile Flat 45° Angle 120 VAC Plug

- Optional Standard Straight 120 VAC Plug
- Optional Straight 120 VAC Pass-through Plug

- CLEAN, COMPACT DESIGN
- STREAMLINED
- LOW PROFILE
- SIDE-EXITING CORDS
- PLUG & PLAY
- 6' AC CORD & PLUG (FLAT PLUG STANDARD)
- CUSTOMIZABLE CONFIGURATIONS AND FINISHES
- UL LISTED FOR MOUNTING IN FURNITURE
- 15A