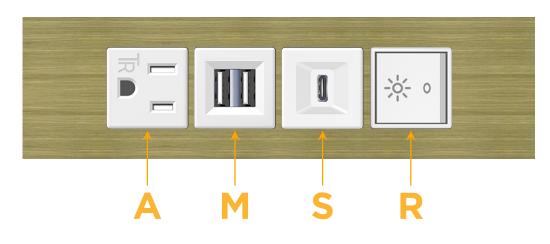

### S: Module/Port Options:

- A Tamper Resistant AC Receptacle
- E USB-A & USB-C (20W)
- M Double USB-A (Fast Charging Ports 18W)
- H HDMI
- 6 CAT 6
- 12 RJ 12
- X Switched AC
- Y 3-Way Switch (Low Voltage)
- V USB-C (45W High Speed Charging Port)
- S USB-C (25W High Speed Charging Port)
- R Switched AC (Rocker Switch)
- D Dimmer Switch