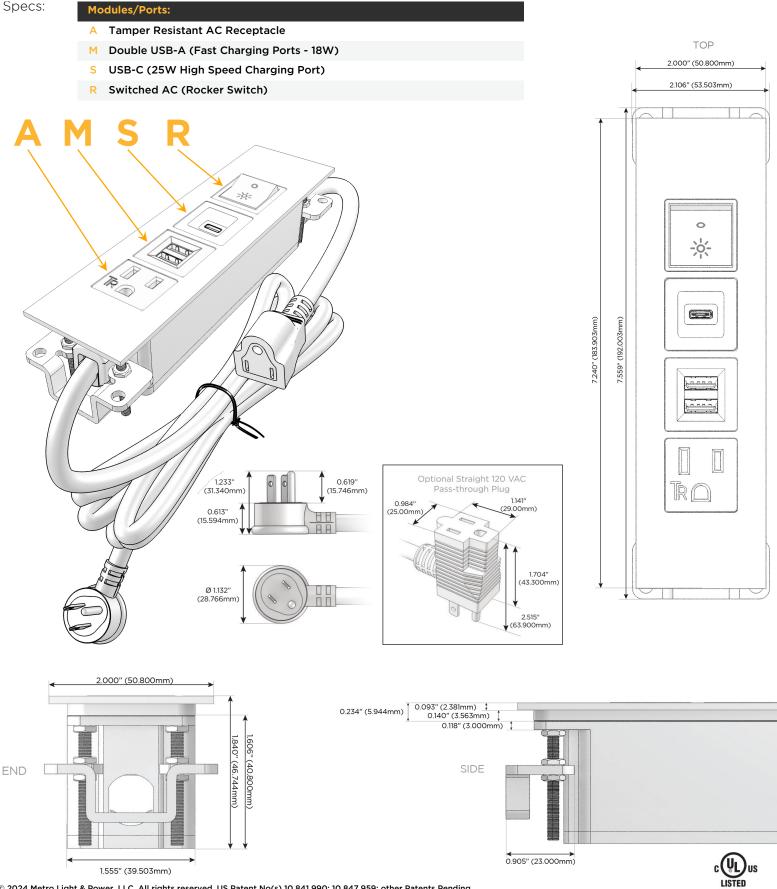

## S: Module/Port Options:

- A Tamper Resistant AC Receptacle
- E USB-A & USB-C (20W)
- M Double USB-A (Fast Charging Ports 18W)
- H HDMI
- 6 CAT 6
- 12 RJ 12
- X Switched AC
- Y 3-Way Switch (Low Voltage)
- V USB-C (45W High Speed Charging Port)
- S USB-C (25W High Speed Charging Port)
- R Switched AC (Rocker Switch)
- D Dimmer Switch

#### Plug:

Supplied with Low Profile Flat 45° Angle 120 VAC Plug

**Optional Standard Straight 120 VAC Plug** 

Optional Straight 120 VAC Pass-through Plug

- CLEAN, COMPACT DESIGN
- STREAMLINED
- LOW PROFILE
- SIDE-EXITING CORDS
- PLUG & PLAY
- 6' AC CORD & PLUG (FLAT PLUG STANDARD)
- CUSTOMIZABLE CONFIGURATIONS AND FINISHES
- UL LISTED FOR MOUNTING IN FURNITURE
- 15A