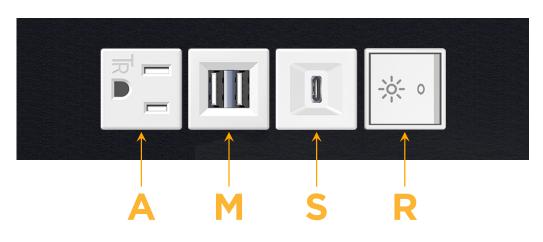

## S: Module/Port Options:

- A Tamper Resistant AC Receptacle
- E USB-A & USB-C (20W)
- M Double USB-A (Fast Charging Ports 18W)
- H HDMI
- 6 CAT 6
- 12 RJ 12
- X Switched AC
- Y 3-Way Switch (Low Voltage)
- V USB-C (45W High Speed Charging Port)
- S USB-C (25W High Speed Charging Port)
- R Switched AC (Rocker Switch)
- D Dimmer Switch