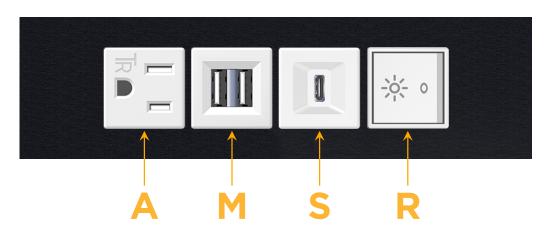

### Module/Port Options:

- **Tamper Resistant AC Receptacle** Α
- USB-A & USB-C (20W) E
- Double USB-A (Fast Charging Ports 18W) Μ
- HDMI H.
- CAT 6 6
- 12 RJ 12
- X Switched AC
- 3-Way Switch (Low Voltage) Y
- V USB-C (45W High Speed Charging Port)
- S USB-C (25W High Speed Charging Port)
- R Switched AC (Rocker Switch)
- D **Dimmer Switch**