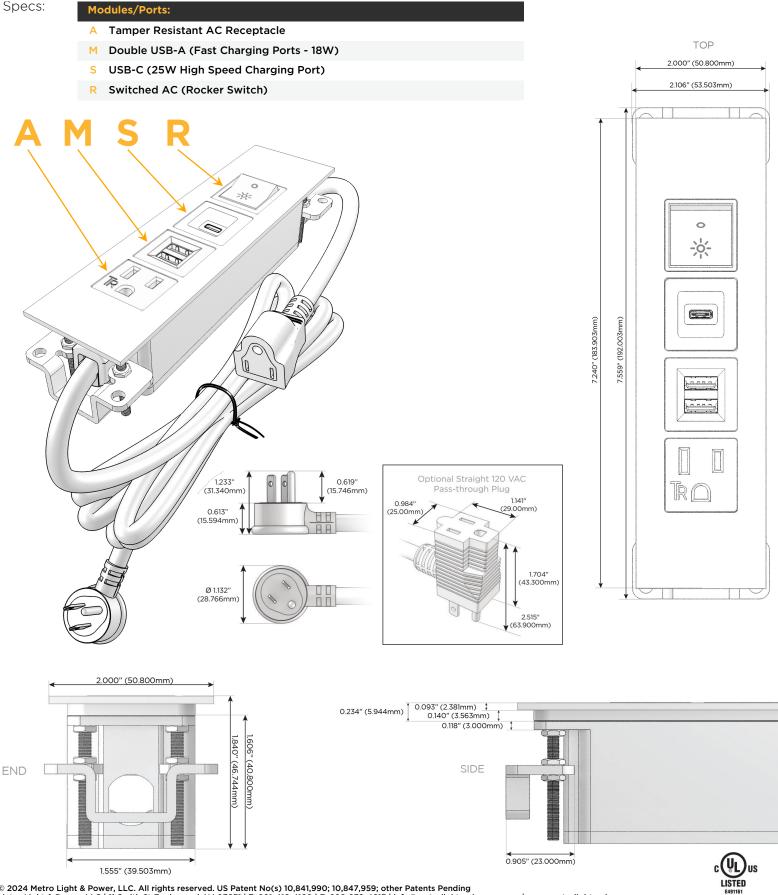

### Module/Port Options:

- **Tamper Resistant AC Receptacle** Α
- USB-A & USB-C (20W) E
- Double USB-A (Fast Charging Ports 18W) Μ
- HDMI H.
- CAT 6 6
- 12 RJ 12
- X Switched AC
- 3-Way Switch (Low Voltage) Y
- V USB-C (45W High Speed Charging Port)
- S USB-C (25W High Speed Charging Port)
- R Switched AC (Rocker Switch)
- D **Dimmer Switch**

#### Plug:

Supplied with Low Profile Flat 45° Angle 120 VAC Plug

- **Optional Standard Straight 120 VAC Plug**
- Optional Straight 120 VAC Pass-through Plug

- CLEAN, COMPACT DESIGN
- STREAMLINED
- LOW PROFILE
- SIDE-EXITING CORDS
- **PLUG & PLAY**
- 6' AC CORD & PLUG (FLAT PLUG STANDARD)
- CUSTOMIZABLE CONFIGURATIONS AND FINISHES
- UL LISTED FOR MOUNTING IN FURNITURE
- 15A