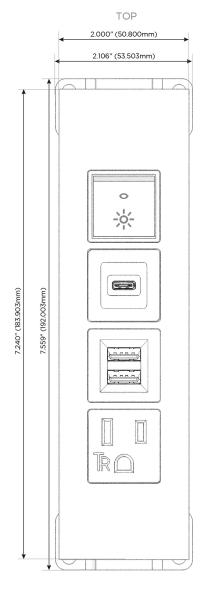

## **Module/Port Options:**

- **Tamper Resistant AC Receptacle**
- USB-A & USB-C (20W)
- Double USB-A (Fast Charging Ports 18W)
- **HDMI**
- CAT 6
- 12 RJ 12
- X Switched AC
- 3-Way Switch (Low Voltage)
- V USB-C (45W High Speed Charging Port)
- USB-C (25W High Speed Charging Port)
- R Switched AC (Rocker Switch)
- D Dimmer Switch

#### Specs: **Modules/Ports:**

- **Tamper Resistant AC Receptacle**
- Double USB-A (Fast Charging Ports 18W)
- USB-C (25W High Speed Charging Port)
- Switched AC (Rocker Switch)