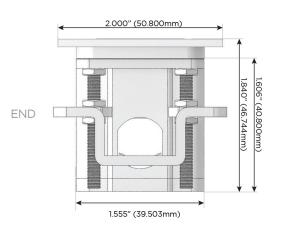

#### AC POWER & DATA CONNECTIVITY SOLUTION

M-POWER-4TW-AMSR-APATP

Distributed by

Mormax Company, Inc. 8 Westchester Plaza

Elmsford, NY 10523

914-699-0101 sales@mormax.com

mormax.com

Metro Light & Power's line of power & data solutions offers sophisticated design elements combined with greater ease of installation. Streamlined and low-profile, enhanced by side-exiting cords, our outlets advance the industry with their cutting edge look and feel. We believe flexibility is key, and we provide a variety of mounting options, including the ability to mount in limited spaces. Our outlets are available in many finishes and configurations, in addition to a custom color and finish capability for our clients.

#### AC POWER & DATA CONNECTIVITY SOLUTION

M-POWER-4TW-AMSR-APATP