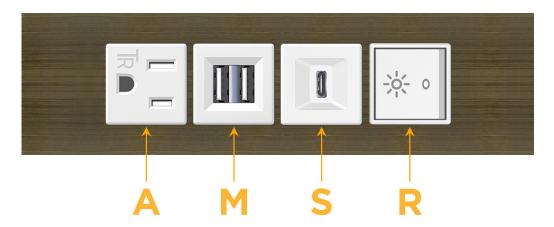

## **Module/Port Options:**

- **Tamper Resistant AC Receptacle**
- USB-A & USB-C (20W)
- Double USB-A (Fast Charging Ports 18W)
- **HDMI**
- CAT 6
- 12 RJ 12
- X Switched AC
- 3-Way Switch (Low Voltage)
- V USB-C (45W High Speed Charging Port)
- USB-C (25W High Speed Charging Port)
- R Switched AC (Rocker Switch)
- D Dimmer Switch

#### Specs: **Modules/Ports:**

- **Tamper Resistant AC Receptacle**
- Double USB-A (Fast Charging Ports 18W)
- USB-C (25W High Speed Charging Port)
- Switched AC (Rocker Switch)