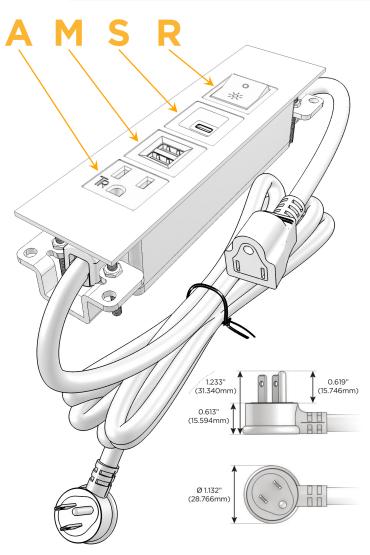

#### Plug:

Supplied with Low Profile Flat 45° Angle 120 VAC

Optional Standard Straight 120 VAC Plug

Optional Straight 120 VAC Pass-through Plug

- CLEAN, COMPACT DESIGN
- **STREAMLINED**
- LOW PROFILE
- SIDE-EXITING CORDS
- **PLUG & PLAY**
- 6' AC CORD & PLUG (FLAT PLUG STANDARD)
- **CUSTOMIZABLE CONFIGURATIONS AND FINISHES**
- **UL LISTED FOR MOUNTING IN FURNITURE**
- 15A

#### Specs: **Modules/Ports:**

- **Tamper Resistant AC Receptacle**
- Double USB-A (Fast Charging Ports 18W)
- USB-C (25W High Speed Charging Port)
- Switched AC (Rocker Switch)