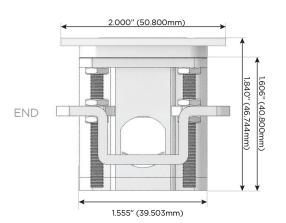

peed Charging Port)
- R Switched AC (Rocker Switch)
- D **Dimmer Switch**

### Plug:

Supplied with Low Profile Flat 45° Angle 120 VAC

Optional Standard Straight 120 VAC Plug

Optional Straight 120 VAC Pass-through Plug

- CLEAN, COMPACT DESIGN
- **STREAMLINED**
- LOW PROFILE
- SIDE-EXITING CORDS
- **PLUG & PLAY**
- 6' AC CORD & PLUG (FLAT PLUG STANDARD)
- **CUSTOMIZABLE CONFIGURATIONS AND FINISHES**
- **UL LISTED FOR MOUNTING IN FURNITURE**
- 15A





### AC POWER & DATA CONNECTIVITY SOLUTION

M-POWER-4TW-AMSA-WATP

Specs:

# Distributed by



Mormax Company, Inc.

Elmsford, NY 10523

8 Westchester Plaza

914-699-0101

sales@mormax.com mormax.com

Modules/Ports:

- A Tamper Resistant AC Receptacle
- M Double USB-A (Fast Charging Ports 18W)
- S USB-C (25W High Speed Charging Port)