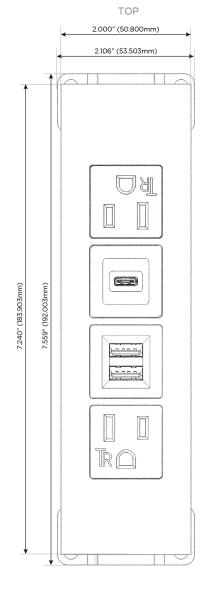

Speed Charging Port)
- R Switched AC (Rocker Switch)
- D **Dimmer Switch**

### Plug:

Supplied with Low Profile Flat 45° Angle 120 VAC

Optional Standard Straight 120 VAC Plug

Optional Straight 120 VAC Pass-through Plug

- CLEAN, COMPACT DESIGN
- **STREAMLINED**
- LOW PROFILE
- SIDE-EXITING CORDS
- **PLUG & PLAY**
- 6' AC CORD & PLUG (FLAT PLUG STANDARD)
- **CUSTOMIZABLE CONFIGURATIONS AND FINISHES**
- **UL LISTED FOR MOUNTING IN FURNITURE**
- 15A





### AC POWER & DATA CONNECTIVITY SOLUTION

M-POWER-4TW-AMSA-WATP

Specs:

# Distributed by



Mormax Company, Inc.

Elmsford, NY 10523

8 Westchester Plaza

914-699-0101

sales@mormax.com mormax.com

Modules/Ports:

- A Tamper Resistant AC Receptacle
- M Double USB-A (Fast Charging Ports 18W)
- S USB-C (25W High Speed Charging Port)