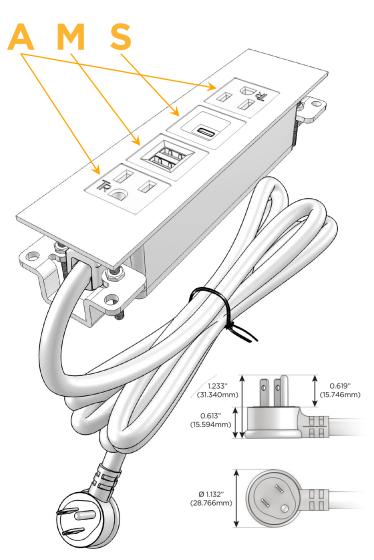

### Plug:

Supplied with Low Profile Flat 45° Angle 120 VAC

Optional Standard Straight 120 VAC Plug

Optional Straight 120 VAC Pass-through Plug

- CLEAN, COMPACT DESIGN
- **STREAMLINED**
- LOW PROFILE
- SIDE-EXITING CORDS
- **PLUG & PLAY**
- 6' AC CORD & PLUG (FLAT PLUG STANDARD)
- **CUSTOMIZABLE CONFIGURATIONS AND FINISHES**
- **UL LISTED FOR MOUNTING IN FURNITURE**
- 15A

### AC POWER & DATA CONNECTIVITY SOLUTION

M-POWER-4TW-AMSA-WATP

Specs:

# Distributed by

Mormax Company, Inc.

Elmsford, NY 10523

8 Westchester Plaza

914-699-0101

sales@mormax.com mormax.com

Modules/Ports:

- A Tamper Resistant AC Receptacle
- M Double USB-A (Fast Charging Ports 18W)
- S USB-C (25W High Speed Charging Port)