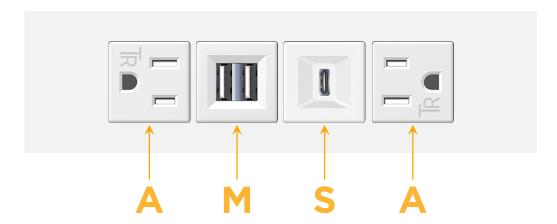

# Distributed by

Mormax Company, Inc.

Elmsford, NY 10523

8 Westchester Plaza

914-699-0101

sales@mormax.com mormax.com

Modules/Ports:

- A Tamper Resistant AC Receptacle
- M Double USB-A (Fast Charging Ports 18W)
- S USB-C (25W High Speed Charging Port)