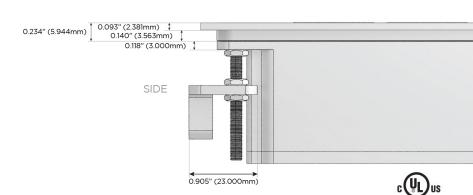

### AC POWER & DATA CONNECTIVITY SOLUTION

M-POWER-4TW-AMSA-WATP

Specs:

# Distributed by

Mormax Company, Inc.

Elmsford, NY 10523

8 Westchester Plaza

914-699-0101

sales@mormax.com mormax.com

Modules/Ports:

- A Tamper Resistant AC Receptacle
- M Double USB-A (Fast Charging Ports 18W)
- S USB-C (25W High Speed Charging Port)