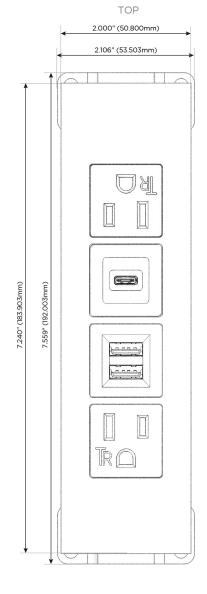

harging Port)
- R Switched AC (Rocker Switch)
- D **Dimmer Switch**

#### Plug:

Supplied with Low Profile Flat 45° Angle 120 VAC

Optional Standard Straight 120 VAC Plug

Optional Straight 120 VAC Pass-through Plug

- CLEAN, COMPACT DESIGN
- **STREAMLINED**
- LOW PROFILE
- SIDE-EXITING CORDS
- **PLUG & PLAY**
- 6' AC CORD & PLUG (FLAT PLUG STANDARD)
- **CUSTOMIZABLE CONFIGURATIONS AND FINISHES**
- **UL LISTED FOR MOUNTING IN FURNITURE**
- 15A





#### AC POWER & DATA CONNECTIVITY SOLUTION

M-POWER-4TW-AMSA-SS8TP

Specs:

## Distributed by



Mormax Company, Inc.

Elmsford, NY 10523

8 Westchester Plaza

914-699-0101

sales@mormax.com mormax.com

# **Modules/Ports:**

- **Tamper Resistant AC Receptacle**
- Double USB-A (Fast Charging Ports 18W)
- USB-C (25W High Speed Charging Port)