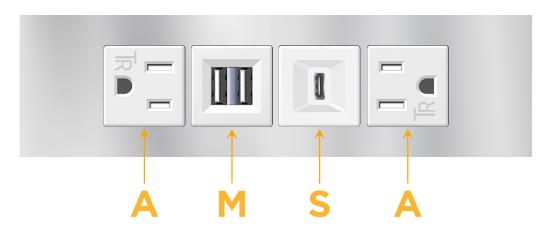

#### **Module/Port Options:**

- **Tamper Resistant AC Receptacle**
- USB-A & USB-C (20W)
- Double USB-A (Fast Charging Ports 18W)
- **HDMI**
- CAT 6
- 12 RJ 12
- X Switched AC
- 3-Way Switch (Low Voltage)
- V USB-C (45W High Speed Charging Port)
- USB-C (25W High Speed Charging Port)
- R Switched AC (Rocker Switch)
- D **Dimmer Switch**

# **Modules/Ports:**

- **Tamper Resistant AC Receptacle**
- Double USB-A (Fast Charging Ports 18W)
- USB-C (25W High Speed Charging Port)