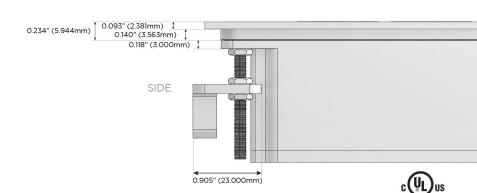

ing Port)
- R Switched AC (Rocker Switch)
- D **Dimmer Switch**

#### Plug:

Supplied with Low Profile Flat 45° Angle 120 VAC

Optional Standard Straight 120 VAC Plug

Optional Straight 120 VAC Pass-through Plug

- CLEAN, COMPACT DESIGN
- **STREAMLINED**
- LOW PROFILE
- SIDE-EXITING CORDS
- **PLUG & PLAY**
- 6' AC CORD & PLUG (FLAT PLUG STANDARD)
- **CUSTOMIZABLE CONFIGURATIONS AND FINISHES**
- **UL LISTED FOR MOUNTING IN FURNITURE**
- 15A





#### AC POWER & DATA CONNECTIVITY SOLUTION

M-POWER-4TW-AMSA-SS8TP

Specs:

## Distributed by



Mormax Company, Inc.

Elmsford, NY 10523

8 Westchester Plaza

914-699-0101

sales@mormax.com mormax.com

# **Modules/Ports:**

- **Tamper Resistant AC Receptacle**
- Double USB-A (Fast Charging Ports 18W)
- USB-C (25W High Speed Charging Port)