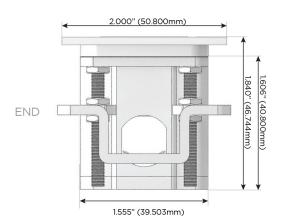

rging Port)
- R Switched AC (Rocker Switch)
- D **Dimmer Switch**

#### Plug:

Supplied with Low Profile Flat 45° Angle 120 VAC

Optional Standard Straight 120 VAC Plug

Optional Straight 120 VAC Pass-through Plug

- CLEAN, COMPACT DESIGN
- **STREAMLINED**
- LOW PROFILE
- SIDE-EXITING CORDS
- **PLUG & PLAY**
- 6' AC CORD & PLUG (FLAT PLUG STANDARD)
- **CUSTOMIZABLE CONFIGURATIONS AND FINISHES**
- **UL LISTED FOR MOUNTING IN FURNITURE**
- 15A





#### AC POWER & DATA CONNECTIVITY SOLUTION

M-POWER-4TW-AMSA-SS8TP

Specs:

## Distributed by



Mormax Company, Inc.

Elmsford, NY 10523

8 Westchester Plaza

914-699-0101

sales@mormax.com mormax.com

# **Modules/Ports:**

- **Tamper Resistant AC Receptacle**
- Double USB-A (Fast Charging Ports 18W)
- USB-C (25W High Speed Charging Port)