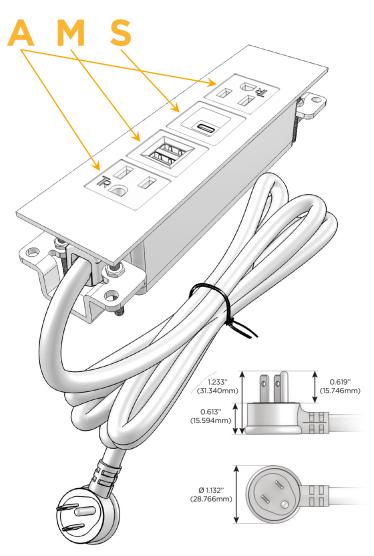

#### Plug:

Supplied with Low Profile Flat 45° Angle 120 VAC

Optional Standard Straight 120 VAC Plug

Optional Straight 120 VAC Pass-through Plug

- CLEAN, COMPACT DESIGN
- **STREAMLINED**
- LOW PROFILE
- SIDE-EXITING CORDS
- **PLUG & PLAY**
- 6' AC CORD & PLUG (FLAT PLUG STANDARD)
- **CUSTOMIZABLE CONFIGURATIONS AND FINISHES**
- **UL LISTED FOR MOUNTING IN FURNITURE**
- 15A