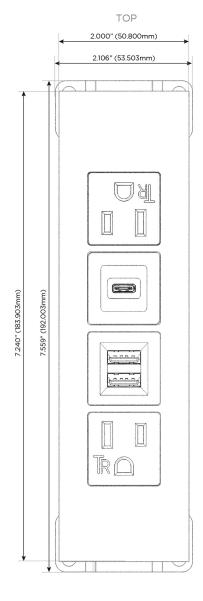

#### **Module/Port Options:**

- **Tamper Resistant AC Receptacle**
- USB-A & USB-C (20W)
- Double USB-A (Fast Charging Ports 18W)
- **HDMI**
- CAT 6
- 12 RJ 12
- X Switched AC
- 3-Way Switch (Low Voltage)
- V USB-C (45W High Speed Charging Port)
- USB-C (25W High Speed Charging Port)
- R Switched AC (Rocker Switch)
- D Dimmer Switch

## **Modules/Ports:**

- **Tamper Resistant AC Receptacle**
- Double USB-A (Fast Charging Ports 18W)
- USB-C (25W High Speed Charging Port)