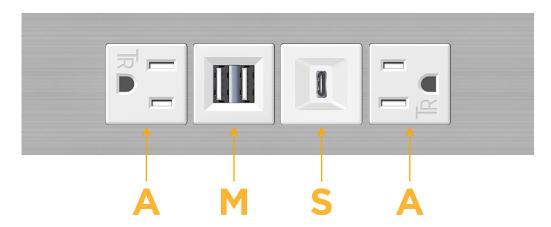

#### **Module/Port Options:**

- **Tamper Resistant AC Receptacle**
- USB-A & USB-C (20W)
- Double USB-A (Fast Charging Ports 18W)
- **HDMI**
- CAT 6
- 12 RJ 12
- X Switched AC
- 3-Way Switch (Low Voltage)
- V USB-C (45W High Speed Charging Port)
- USB-C (25W High Speed Charging Port)
- R Switched AC (Rocker Switch)
- D Dimmer Switch

## **Modules/Ports:**

- **Tamper Resistant AC Receptacle**
- Double USB-A (Fast Charging Ports 18W)
- USB-C (25W High Speed Charging Port)