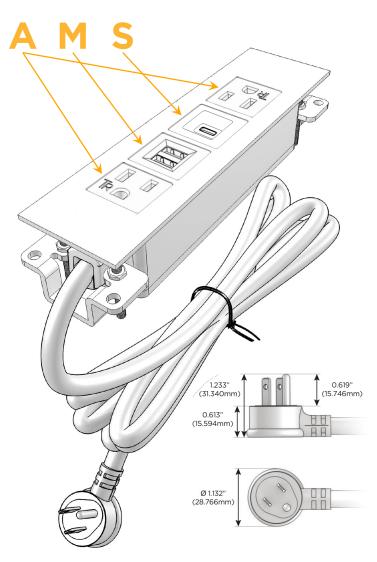

#### Plug:

Supplied with Low Profile Flat 45° Angle 120 VAC

Optional Standard Straight 120 VAC Plug

Optional Straight 120 VAC Pass-through Plug

- CLEAN, COMPACT DESIGN
- **STREAMLINED**
- LOW PROFILE
- SIDE-EXITING CORDS
- **PLUG & PLAY**
- 6' AC CORD & PLUG (FLAT PLUG STANDARD)
- **CUSTOMIZABLE CONFIGURATIONS AND FINISHES**
- **UL LISTED FOR MOUNTING IN FURNITURE**
- 15A