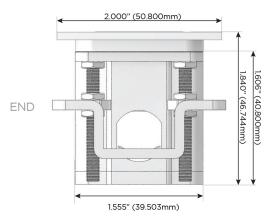

### Plug:

Supplied with Low Profile Flat 45° Angle 120 VAC

Optional Standard Straight 120 VAC Plug

Optional Straight 120 VAC Pass-through Plug

- CLEAN, COMPACT DESIGN
- **STREAMLINED**
- LOW PROFILE
- SIDE-EXITING CORDS
- **PLUG & PLAY**
- 6' AC CORD & PLUG (FLAT PLUG STANDARD)
- **CUSTOMIZABLE CONFIGURATIONS AND FINISHES**
- **UL LISTED FOR MOUNTING IN FURNITURE**
- 15A