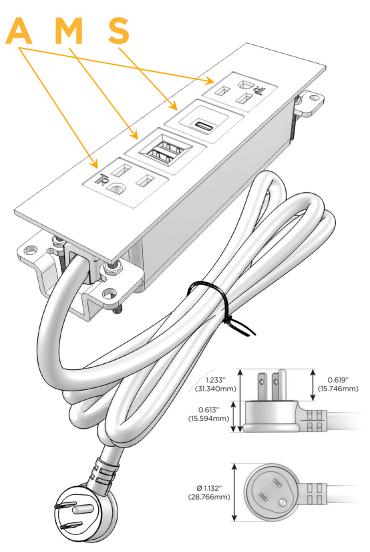

### **Module/Port Options:**

- **Tamper Resistant AC Receptacle**
- USB-A & USB-C (20W)
- Double USB-A (Fast Charging Ports 18W)
- **HDMI**
- CAT 6
- 12 RJ 12
- X Switched AC
- 3-Way Switch (Low Voltage)
- V USB-C (45W High Speed Charging Port)
- USB-C (25W High Speed Charging Port)
- R Switched AC (Rocker Switch)
- D Dimmer Switch

### Plug:

Supplied with Low Profile Flat 45° Angle 120 VAC

Optional Standard Straight 120 VAC Plug

Optional Straight 120 VAC Pass-through Plug

- CLEAN, COMPACT DESIGN
- **STREAMLINED**
- LOW PROFILE
- SIDE-EXITING CORDS
- **PLUG & PLAY**
- 6' AC CORD & PLUG (FLAT PLUG STANDARD)
- **CUSTOMIZABLE CONFIGURATIONS AND FINISHES**
- **UL LISTED FOR MOUNTING IN FURNITURE**
- 15A

## **Modules/Ports:**

- **Tamper Resistant AC Receptacle**
- Double USB-A (Fast Charging Ports 18W)
- USB-C (25W High Speed Charging Port)