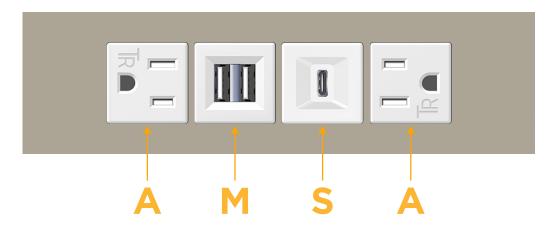

### **Module/Port Options:**

- **Tamper Resistant AC Receptacle**
- USB-A & USB-C (20W)
- Double USB-A (Fast Charging Ports 18W)
- **HDMI**
- CAT 6
- 12 RJ 12
- X Switched AC
- 3-Way Switch (Low Voltage)
- V USB-C (45W High Speed Charging Port)
- USB-C (25W High Speed Charging Port)
- R Switched AC (Rocker Switch)
- D Dimmer Switch

## **Modules/Ports:**

- **Tamper Resistant AC Receptacle**
- Double USB-A (Fast Charging Ports 18W)
- USB-C (25W High Speed Charging Port)