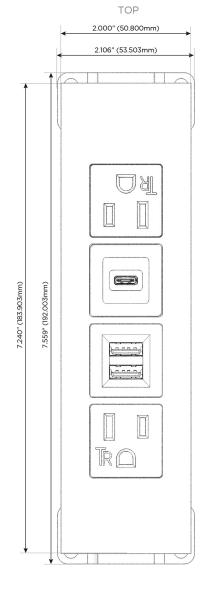

### **Module/Port Options:**

- **Tamper Resistant AC Receptacle**
- USB-A & USB-C (20W)
- Double USB-A (Fast Charging Ports 18W)
- **HDMI**
- CAT 6
- 12 RJ 12
- X Switched AC
- 3-Way Switch (Low Voltage)
- V USB-C (45W High Speed Charging Port)
- USB-C (25W High Speed Charging Port)
- R Switched AC (Rocker Switch)
- D Dimmer Switch

## **Modules/Ports:**

- **Tamper Resistant AC Receptacle**
- Double USB-A (Fast Charging Ports 18W)
- USB-C (25W High Speed Charging Port)