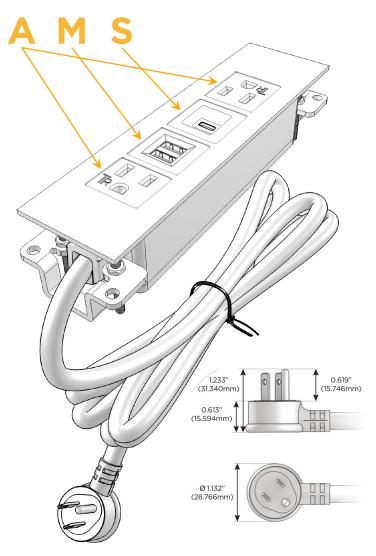

### Plug:

Supplied with Low Profile Flat 45° Angle 120 VAC

Optional Standard Straight 120 VAC Plug

Optional Straight 120 VAC Pass-through Plug

- CLEAN, COMPACT DESIGN
- **STREAMLINED**
- LOW PROFILE
- SIDE-EXITING CORDS
- **PLUG & PLAY**
- 6' AC CORD & PLUG (FLAT PLUG STANDARD)
- **CUSTOMIZABLE CONFIGURATIONS AND FINISHES**
- **UL LISTED FOR MOUNTING IN FURNITURE**
- 15A

# **Modules/Ports:**

- A Tamper Resistant AC Receptacle
- M Double USB-A (Fast Charging Ports 18W)
- S USB-C (25W High Speed Charging Port)