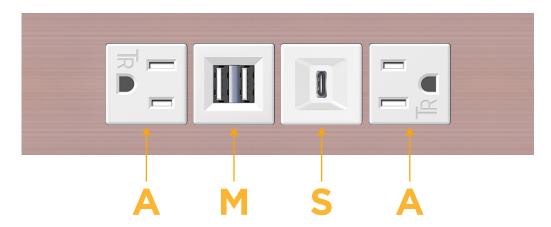

# **Modules/Ports:**

- A Tamper Resistant AC Receptacle
- M Double USB-A (Fast Charging Ports 18W)
- S USB-C (25W High Speed Charging Port)