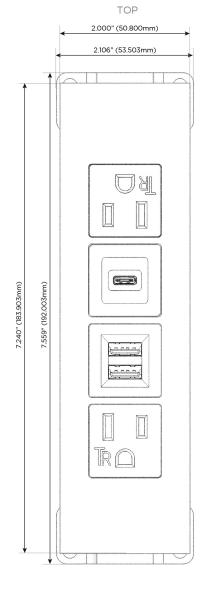

### **Module/Port Options:**

- **Tamper Resistant AC Receptacle**
- USB-A & USB-C (20W)
- Double USB-A (Fast Charging Ports 18W)
- **HDMI**
- CAT 6
- 12 RJ 12
- X Switched AC
- 3-Way Switch (Low Voltage)
- V USB-C (45W High Speed Charging Port)
- USB-C (25W High Speed Charging Port)
- R Switched AC (Rocker Switch)
- D Dimmer Switch

# **Modules/Ports:**

- A Tamper Resistant AC Receptacle
- M Double USB-A (Fast Charging Ports 18W)
- S USB-C (25W High Speed Charging Port)