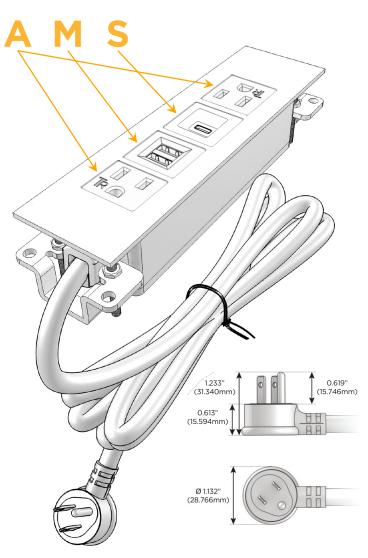

# **Module/Port Options:**

- **Tamper Resistant AC Receptacle**
- USB-A & USB-C (20W)
- Double USB-A (Fast Charging Ports 18W)
- **HDMI**
- CAT 6
- 12 RJ 12
- X Switched AC
- 3-Way Switch (Low Voltage)
- V USB-C (45W High Speed Charging Port)
- USB-C (25W High Speed Charging Port)
- R Switched AC (Rocker Switch)
- D Dimmer Switch

#### Plug:

Supplied with Low Profile Flat 45° Angle 120 VAC

Optional Standard Straight 120 VAC Plug

Optional Straight 120 VAC Pass-through Plug

- CLEAN, COMPACT DESIGN
- **STREAMLINED**
- LOW PROFILE
- SIDE-EXITING CORDS
- **PLUG & PLAY**
- 6' AC CORD & PLUG (FLAT PLUG STANDARD)
- **CUSTOMIZABLE CONFIGURATIONS AND FINISHES**
- **UL LISTED FOR MOUNTING IN FURNITURE**
- 15A

# **Modules/Ports:**

- A Tamper Resistant AC Receptacle
- M Double USB-A (Fast Charging Ports 18W)
- S USB-C (25W High Speed Charging Port)