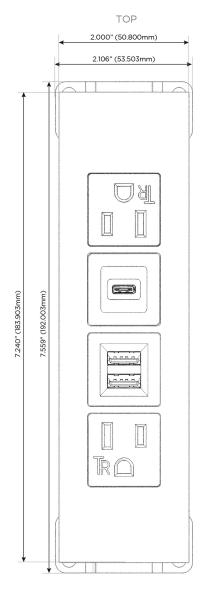

# **Module/Port Options:**

- **Tamper Resistant AC Receptacle**
- USB-A & USB-C (20W)
- Double USB-A (Fast Charging Ports 18W)
- **HDMI**
- CAT 6
- 12 RJ 12
- X Switched AC
- 3-Way Switch (Low Voltage)
- V USB-C (45W High Speed Charging Port)
- USB-C (25W High Speed Charging Port)
- R Switched AC (Rocker Switch)
- D Dimmer Switch

# **Modules/Ports:**

- A Tamper Resistant AC Receptacle
- M Double USB-A (Fast Charging Ports 18W)
- S USB-C (25W High Speed Charging Port)