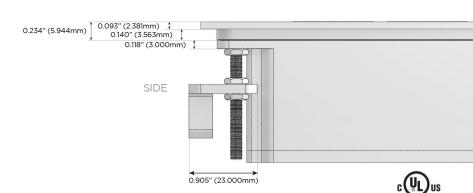

)
- R Switched AC (Rocker Switch)
- D Dimmer Switch

#### Plug:

Supplied with Low Profile Flat 45° Angle 120 VAC

Optional Standard Straight 120 VAC Plug

Optional Straight 120 VAC Pass-through Plug

- CLEAN, COMPACT DESIGN
- **STREAMLINED**
- LOW PROFILE
- SIDE-EXITING CORDS
- **PLUG & PLAY**
- 6' AC CORD & PLUG (FLAT PLUG STANDARD)
- **CUSTOMIZABLE CONFIGURATIONS AND FINISHES**
- **UL LISTED FOR MOUNTING IN FURNITURE**
- 15A





#### AC POWER & DATA CONNECTIVITY SOLUTION

M-POWER-4TW-AMSA-BZTP

# Distributed by



Mormax Company, Inc.

<u>&</u>

914-699-0101

mormax.com

sales@mormax.com

8 Westchester Plaza Elmsford, NY 10523

# Specs:

# **Modules/Ports:**

- A Tamper Resistant AC Receptacle
- M Double USB-A (Fast Charging Ports 18W)
- S USB-C (25W High Speed Charging Port)