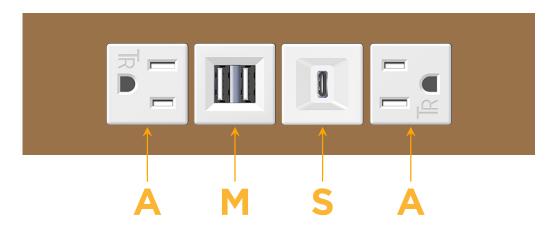

# **Modules/Ports:**

- A Tamper Resistant AC Receptacle
- M Double USB-A (Fast Charging Ports 18W)
- S USB-C (25W High Speed Charging Port)