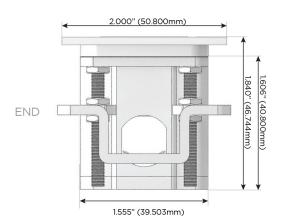

rt)
- R Switched AC (Rocker Switch)
- D Dimmer Switch

#### Plug:

Supplied with Low Profile Flat 45° Angle 120 VAC

Optional Standard Straight 120 VAC Plug

Optional Straight 120 VAC Pass-through Plug

- CLEAN, COMPACT DESIGN
- **STREAMLINED**
- LOW PROFILE
- SIDE-EXITING CORDS
- **PLUG & PLAY**
- 6' AC CORD & PLUG (FLAT PLUG STANDARD)
- **CUSTOMIZABLE CONFIGURATIONS AND FINISHES**
- **UL LISTED FOR MOUNTING IN FURNITURE**
- 15A





#### AC POWER & DATA CONNECTIVITY SOLUTION

M-POWER-4TW-AMSA-BZTP

# Distributed by



Mormax Company, Inc.

<u>&</u>

914-699-0101

mormax.com

sales@mormax.com

8 Westchester Plaza Elmsford, NY 10523

# Specs:

# **Modules/Ports:**

- A Tamper Resistant AC Receptacle
- M Double USB-A (Fast Charging Ports 18W)
- S USB-C (25W High Speed Charging Port)