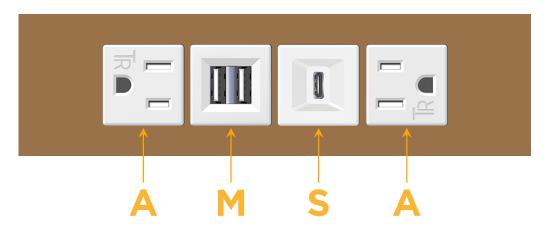

# Modules/Ports:

- A Tamper Resistant AC Receptacle
- M Double USB-A (Fast Charging Ports 18W)
- S USB-C (25W High Speed Charging Port)