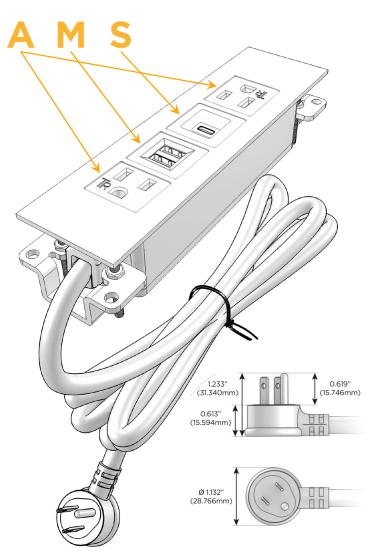

# Plug:

Supplied with Low Profile Flat 45° Angle 120 VAC

Optional Standard Straight 120 VAC Plug

Optional Straight 120 VAC Pass-through Plug

- CLEAN, COMPACT DESIGN
- **STREAMLINED**
- LOW PROFILE
- SIDE-EXITING CORDS
- **PLUG & PLAY**
- 6' AC CORD & PLUG (FLAT PLUG STANDARD)
- **CUSTOMIZABLE CONFIGURATIONS AND FINISHES**
- **UL LISTED FOR MOUNTING IN FURNITURE**
- 15A

# Modules/Ports:

- A Tamper Resistant AC Receptacle
- M Double USB-A (Fast Charging Ports 18W)
- S USB-C (25W High Speed Charging Port)