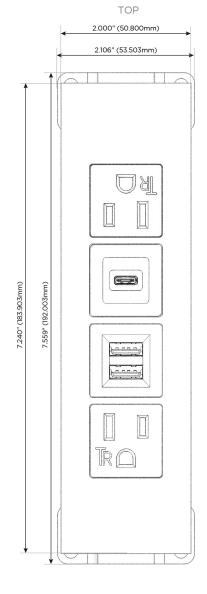

# Modules/Ports:

- A Tamper Resistant AC Receptacle
- M Double USB-A (Fast Charging Ports 18W)
- S USB-C (25W High Speed Charging Port)