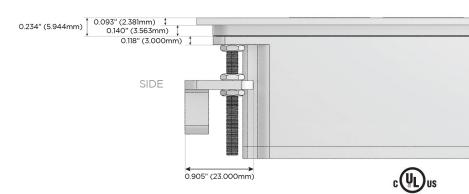

Switched AC (Rocker Switch)
- D Dimmer Switch

# Plug:

Supplied with Low Profile Flat 45° Angle 120 VAC

Optional Standard Straight 120 VAC Plug

Optional Straight 120 VAC Pass-through Plug

- CLEAN, COMPACT DESIGN
- **STREAMLINED**
- LOW PROFILE
- SIDE-EXITING CORDS
- **PLUG & PLAY**
- 6' AC CORD & PLUG (FLAT PLUG STANDARD)
- **CUSTOMIZABLE CONFIGURATIONS AND FINISHES**
- **UL LISTED FOR MOUNTING IN FURNITURE**
- 15A





Specs:

# AC POWER & DATA CONNECTIVITY SOLUTION

M-POWER-4TW-AMSA-BZ5ATP

# Distributed by



Mormax Company, Inc.
8 Westchester Plaza

Elmsford, NY 10523

<u>&</u>

914-699-0101

mormax.com

 $\subseteq$ 

sales@mormax.com

# Modules/Ports:

- A Tamper Resistant AC Receptacle
- M Double USB-A (Fast Charging Ports 18W)
- S USB-C (25W High Speed Charging Port)