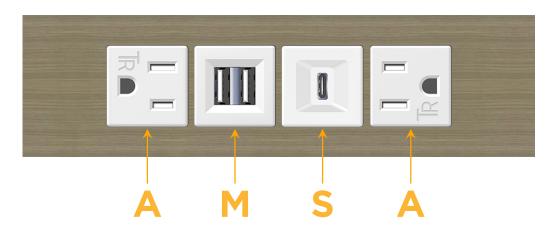

### **Module/Port Options:**

- **Tamper Resistant AC Receptacle**
- USB-A & USB-C (20W)
- Double USB-A (Fast Charging Ports 18W)
- **HDMI**
- CAT 6
- 12 RJ 12
- X Switched AC
- 3-Way Switch (Low Voltage)
- V USB-C (45W High Speed Charging Port)
- USB-C (25W High Speed Charging Port)
- R Switched AC (Rocker Switch)
- D Dimmer Switch

## **Modules/Ports:**

- **Tamper Resistant AC Receptacle**
- Double USB-A (Fast Charging Ports 18W)
- USB-C (25W High Speed Charging Port)