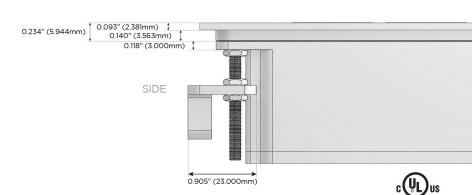

arging Port)
- R Switched AC (Rocker Switch)
- D Dimmer Switch

### Plug:

Supplied with Low Profile Flat 45° Angle 120 VAC

Optional Standard Straight 120 VAC Plug

Optional Straight 120 VAC Pass-through Plug

- CLEAN, COMPACT DESIGN
- **STREAMLINED**
- LOW PROFILE
- SIDE-EXITING CORDS
- **PLUG & PLAY**
- 6' AC CORD & PLUG (FLAT PLUG STANDARD)
- **CUSTOMIZABLE CONFIGURATIONS AND FINISHES**
- **UL LISTED FOR MOUNTING IN FURNITURE**
- 15A





Specs:

### AC POWER & DATA CONNECTIVITY SOLUTION

M-POWER-4TW-AMSA-BZ5AATP

## Distributed by



Mormax Company, Inc. 8 Westchester Plaza

Elmsford, NY 10523

914-699-0101

mormax.com

sales@mormax.com

## **Modules/Ports:**

- **Tamper Resistant AC Receptacle**
- Double USB-A (Fast Charging Ports 18W)
- USB-C (25W High Speed Charging Port)