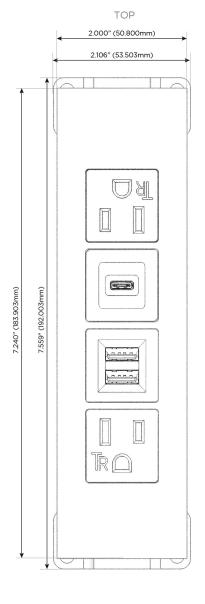

### **Module/Port Options:**

- **Tamper Resistant AC Receptacle**
- USB-A & USB-C (20W)
- Double USB-A (Fast Charging Ports 18W)
- **HDMI**
- CAT 6
- 12 RJ 12
- X Switched AC
- 3-Way Switch (Low Voltage)
- V USB-C (45W High Speed Charging Port)
- USB-C (25W High Speed Charging Port)
- R Switched AC (Rocker Switch)
- D Dimmer Switch

## **Modules/Ports:**

- **Tamper Resistant AC Receptacle**
- Double USB-A (Fast Charging Ports 18W)
- USB-C (25W High Speed Charging Port)