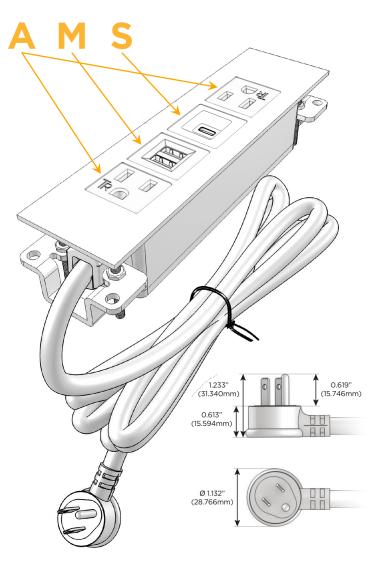

### Plug:

Supplied with Low Profile Flat 45° Angle 120 VAC

Optional Standard Straight 120 VAC Plug

Optional Straight 120 VAC Pass-through Plug

- CLEAN, COMPACT DESIGN
- **STREAMLINED**
- LOW PROFILE
- SIDE-EXITING CORDS
- **PLUG & PLAY**
- 6' AC CORD & PLUG (FLAT PLUG STANDARD)
- **CUSTOMIZABLE CONFIGURATIONS AND FINISHES**
- **UL LISTED FOR MOUNTING IN FURNITURE**
- 15A