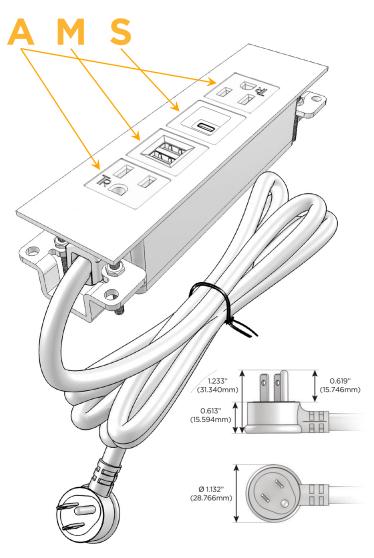

## Plug:

Supplied with Low Profile Flat 45° Angle 120 VAC

Optional Standard Straight 120 VAC Plug

Optional Straight 120 VAC Pass-through Plug

- CLEAN, COMPACT DESIGN
- **STREAMLINED**
- LOW PROFILE
- SIDE-EXITING CORDS
- **PLUG & PLAY**
- 6' AC CORD & PLUG (FLAT PLUG STANDARD)
- **CUSTOMIZABLE CONFIGURATIONS AND FINISHES**
- **UL LISTED FOR MOUNTING IN FURNITURE**
- 15A

# **Modules/Ports:**

- A Tamper Resistant AC Receptacle
- M Double USB-A (Fast Charging Ports 18W)
- S USB-C (25W High Speed Charging Port)