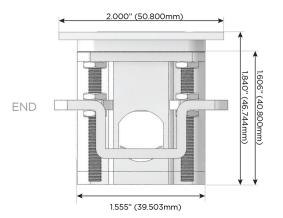

## Plug:

Supplied with Low Profile Flat 45° Angle 120 VAC

Optional Standard Straight 120 VAC Plug

Optional Straight 120 VAC Pass-through Plug

- CLEAN, COMPACT DESIGN
- **STREAMLINED**
- LOW PROFILE
- SIDE-EXITING CORDS
- **PLUG & PLAY**
- 6' AC CORD & PLUG (FLAT PLUG STANDARD)
- **CUSTOMIZABLE CONFIGURATIONS AND FINISHES**
- **UL LISTED FOR MOUNTING IN FURNITURE**
- 15A