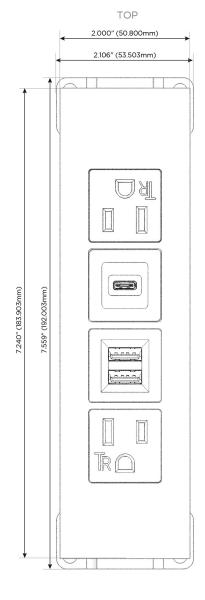

# **Modules/Ports:**

- A Tamper Resistant AC Receptacle
- M Double USB-A (Fast Charging Ports 18W)
- S USB-C (25W High Speed Charging Port)