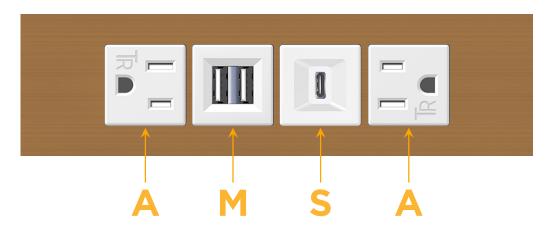

# **Modules/Ports:**

- A Tamper Resistant AC Receptacle
- M Double USB-A (Fast Charging Ports 18W)
- S USB-C (25W High Speed Charging Port)