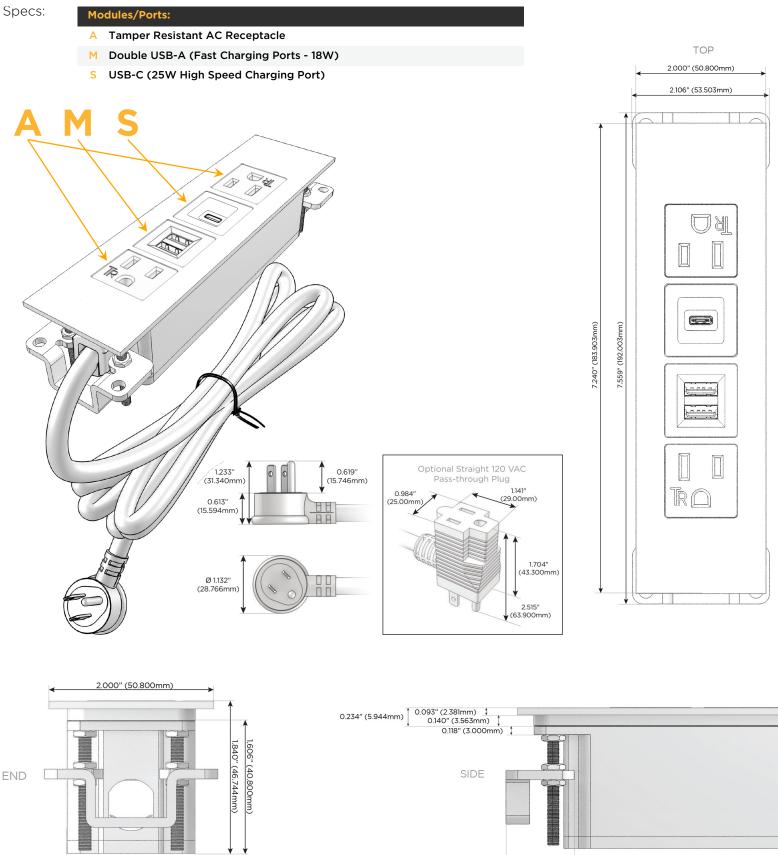

# S: Module/Port Options:

- A Tamper Resistant AC Receptacle
- E USB-A & USB-C (20W)
- M Double USB-A (Fast Charging Ports 18W)
- H HDMI
- 6 CAT 6
- 12 RJ 12
- X Switched AC
- Y 3-Way Switch (Low Voltage)
- V USB-C (45W High Speed Charging Port)
- S USB-C (25W High Speed Charging Port)
- **R** Switched AC (Rocker Switch)
- D Dimmer Switch

## Plug:

Supplied with Low Profile Flat 45° Angle 120 VAC Plug

- Optional Standard Straight 120 VAC Plug
- Optional Straight 120 VAC Pass-through Plug

- CLEAN, COMPACT DESIGN
- STREAMLINED
- LOW PROFILE
- SIDE-EXITING CORDS
- PLUG & PLAY
- 6' AC CORD & PLUG (FLAT PLUG STANDARD)
- CUSTOMIZABLE CONFIGURATIONS AND FINISHES
- UL LISTED FOR MOUNTING IN FURNITURE
- 15A