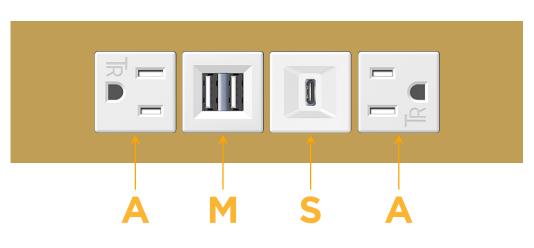

# S: Module/Port Options:

- A Tamper Resistant AC Receptacle
- E USB-A & USB-C (20W)
- M Double USB-A (Fast Charging Ports 18W)
- H HDMI
- 6 CAT 6
- 12 RJ 12
- X Switched AC
- Y 3-Way Switch (Low Voltage)
- V USB-C (45W High Speed Charging Port)
- S USB-C (25W High Speed Charging Port)
- **R** Switched AC (Rocker Switch)
- D Dimmer Switch