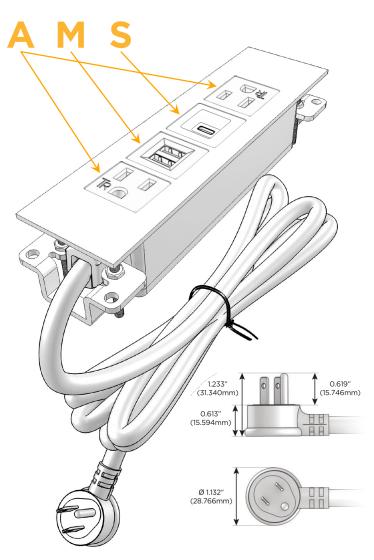

### Plug:

Supplied with Low Profile Flat 45° Angle 120 VAC

Optional Standard Straight 120 VAC Plug

Optional Straight 120 VAC Pass-through Plug

- CLEAN, COMPACT DESIGN
- **STREAMLINED**
- LOW PROFILE
- SIDE-EXITING CORDS
- **PLUG & PLAY**
- 6' AC CORD & PLUG (FLAT PLUG STANDARD)
- **CUSTOMIZABLE CONFIGURATIONS AND FINISHES**
- **UL LISTED FOR MOUNTING IN FURNITURE**
- 15A