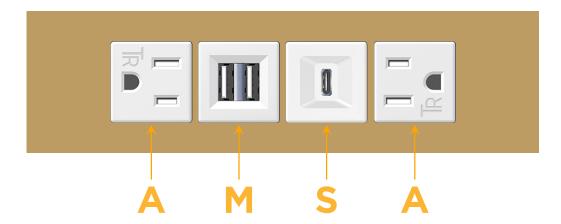

### **Module/Port Options:**

- **Tamper Resistant AC Receptacle**
- USB-A & USB-C (20W)
- Double USB-A (Fast Charging Ports 18W)
- **HDMI**
- CAT 6
- 12 RJ 12
- X Switched AC
- 3-Way Switch (Low Voltage)
- V USB-C (45W High Speed Charging Port)
- USB-C (25W High Speed Charging Port)
- R Switched AC (Rocker Switch)
- D Dimmer Switch

#### Specs: **Modules/Ports:**

- **Tamper Resistant AC Receptacle**
- Double USB-A (Fast Charging Ports 18W)
- USB-C (25W High Speed Charging Port)