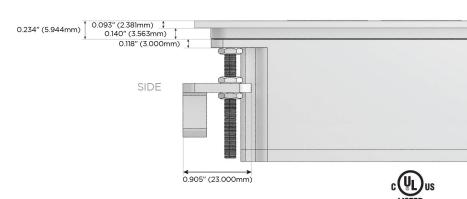

### AC POWER & DATA CONNECTIVITY SOLUTION

M-POWER-4TW-AMSA-BRATP

#### Specs: **Modules/Ports:**

- **Tamper Resistant AC Receptacle**
- Double USB-A (Fast Charging Ports 18W)
- USB-C (25W High Speed Charging Port)