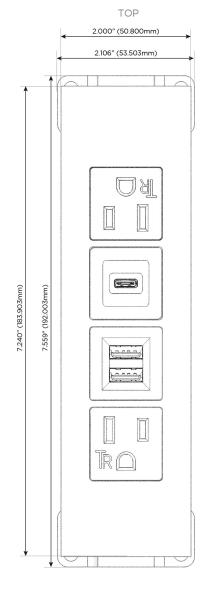

### **Module/Port Options:**

- **Tamper Resistant AC Receptacle**
- USB-A & USB-C (20W)
- Double USB-A (Fast Charging Ports 18W)
- **HDMI**
- CAT 6
- 12 RJ 12
- X Switched AC
- 3-Way Switch (Low Voltage)
- V USB-C (45W High Speed Charging Port)
- USB-C (25W High Speed Charging Port)
- R Switched AC (Rocker Switch)
- D Dimmer Switch

#### Specs: **Modules/Ports:**

- **Tamper Resistant AC Receptacle**
- Double USB-A (Fast Charging Ports 18W)
- USB-C (25W High Speed Charging Port)