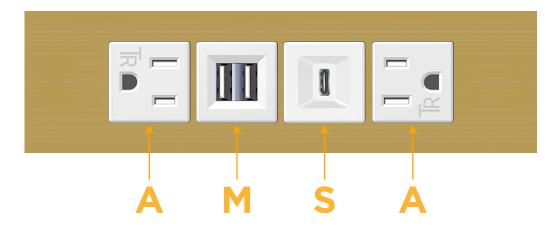

# **Module/Port Options:**

- **Tamper Resistant AC Receptacle**
- USB-A & USB-C (20W)
- Double USB-A (Fast Charging Ports 18W)
- **HDMI**
- CAT 6
- 12 RJ 12
- X Switched AC
- 3-Way Switch (Low Voltage)
- V USB-C (45W High Speed Charging Port)
- USB-C (25W High Speed Charging Port)
- R Switched AC (Rocker Switch)
- D Dimmer Switch

mormax.com

sales@mormax.com

**Modules/Ports:** 

**Tamper Resistant AC Receptacle** 

Double USB-A (Fast Charging Ports - 18W)

USB-C (25W High Speed Charging Port)