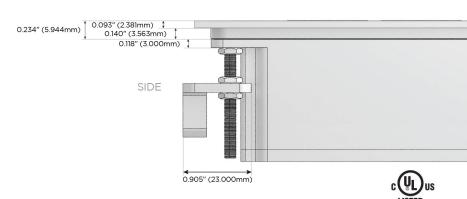

# AC POWER & DATA CONNECTIVITY SOLUTION

M-POWER-4TW-AMSA-BR4TP

Specs:

Distributed by

Mormax Company, Inc.

8 Westchester Plaza

Elmsford, NY 10523

914-699-0101

mormax.com

sales@mormax.com

**Modules/Ports:** 

**Tamper Resistant AC Receptacle** 

Double USB-A (Fast Charging Ports - 18W)

USB-C (25W High Speed Charging Port)