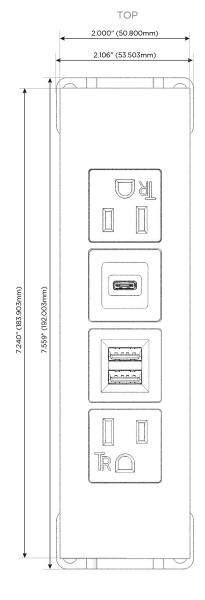

# **Module/Port Options:**

- **Tamper Resistant AC Receptacle**
- USB-A & USB-C (20W)
- Double USB-A (Fast Charging Ports 18W)
- **HDMI**
- CAT 6
- 12 RJ 12
- X Switched AC
- 3-Way Switch (Low Voltage)
- V USB-C (45W High Speed Charging Port)
- USB-C (25W High Speed Charging Port)
- R Switched AC (Rocker Switch)
- D Dimmer Switch

mormax.com

sales@mormax.com

**Modules/Ports:** 

**Tamper Resistant AC Receptacle** 

Double USB-A (Fast Charging Ports - 18W)

USB-C (25W High Speed Charging Port)