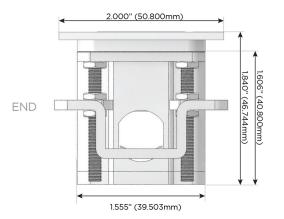

# AC POWER & DATA CONNECTIVITY SOLUTION

M-POWER-4TW-AMSA-BR4TP

Specs:

Distributed by

Mormax Company, Inc.

8 Westchester Plaza

Elmsford, NY 10523

914-699-0101

mormax.com

sales@mormax.com

**Modules/Ports:** 

**Tamper Resistant AC Receptacle** 

Double USB-A (Fast Charging Ports - 18W)

USB-C (25W High Speed Charging Port)