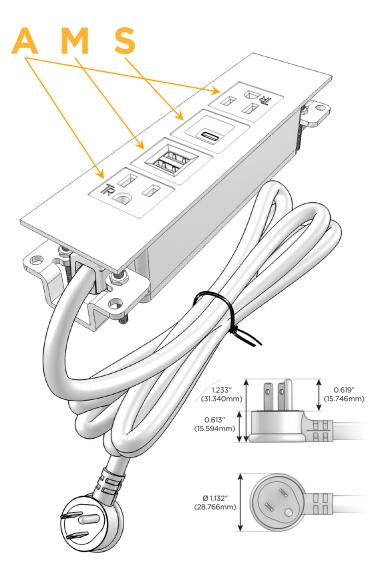

### AC POWER & DATA CONNECTIVITY SOLUTION

M-POWER-4TW-AMSA-BR4TP

Distributed by

Mormax Company, Inc.

8 Westchester Plaza Elmsford, NY 10523

914-699-0101 sales@mormax.com

mormax.com

Metro Light & Power's line of power & data solutions offers sophisticated design elements combined with greater ease of installation. Streamlined and low-profile, enhanced by side-exiting cords, our outlets advance the industry with their cutting edge look and feel. We believe flexibility is key, and we provide a variety of mounting options, including the ability to mount in limited spaces. Our outlets are available in many finishes and configurations, in addition to a custom color and finish capability for our clients.

# Plug:

Supplied with Low Profile Flat 45° Angle 120 VAC

Optional Standard Straight 120 VAC Plug

Optional Straight 120 VAC Pass-through Plug

- CLEAN, COMPACT DESIGN
- **STREAMLINED**
- LOW PROFILE
- SIDE-EXITING CORDS
- **PLUG & PLAY**
- 6' AC CORD & PLUG (FLAT PLUG STANDARD)
- **CUSTOMIZABLE CONFIGURATIONS AND FINISHES**
- **UL LISTED FOR MOUNTING IN FURNITURE**
- 15A