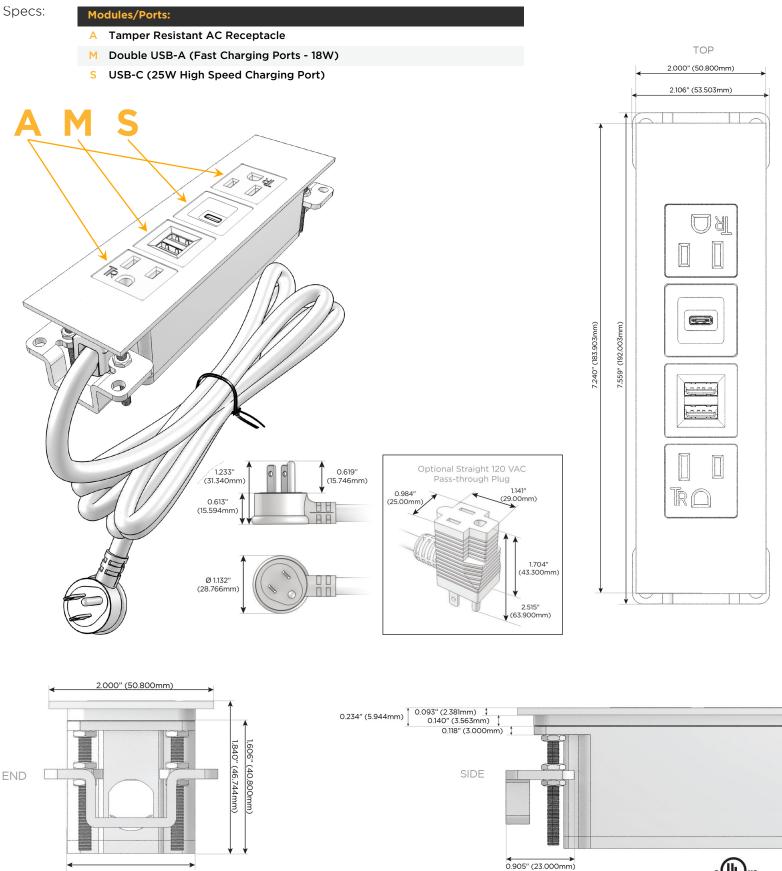

## S: Module/Port Options:

- A Tamper Resistant AC Receptacle
- E USB-A & USB-C (20W)
- M Double USB-A (Fast Charging Ports 18W)
- H HDMI
- 6 CAT 6
- 12 RJ 12
- X Switched AC
- Y 3-Way Switch (Low Voltage)
- V USB-C (45W High Speed Charging Port)
- S USB-C (25W High Speed Charging Port)
- R Switched AC (Rocker Switch)
- D Dimmer Switch

#### Plug:

Supplied with Low Profile Flat 45° Angle 120 VAC Plug

Optional Standard Straight 120 VAC Plug

Optional Straight 120 VAC Pass-through Plug

- CLEAN, COMPACT DESIGN
- STREAMLINED
- LOW PROFILE
- SIDE-EXITING CORDS
- PLUG & PLAY
- 6' AC CORD & PLUG (FLAT PLUG STANDARD)
- CUSTOMIZABLE CONFIGURATIONS AND FINISHES
- UL LISTED FOR MOUNTING IN FURNITURE
- 15A