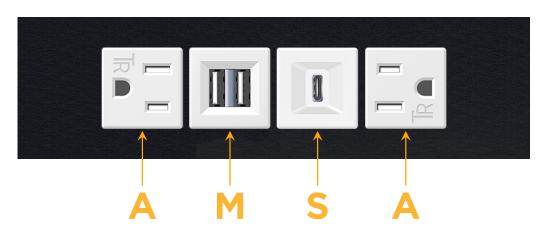

## S: Module/Port Options:

- A Tamper Resistant AC Receptacle
- E USB-A & USB-C (20W)
- M Double USB-A (Fast Charging Ports 18W)
- H HDMI
- 6 CAT 6
- 12 RJ 12
- X Switched AC
- Y 3-Way Switch (Low Voltage)
- V USB-C (45W High Speed Charging Port)
- S USB-C (25W High Speed Charging Port)
- R Switched AC (Rocker Switch)
- D Dimmer Switch