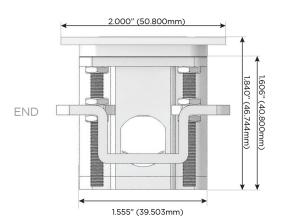

Charging Port)
- R Switched AC (Rocker Switch)
- **D** Dimmer Switch

#### Plug:

Supplied with Low Profile Flat 45° Angle 120 VAC Plug

Optional Standard Straight 120 VAC Plug

Optional Straight 120 VAC Pass-through Plug

- CLEAN, COMPACT DESIGN
- STREAMLINED
- LOW PROFILE
- SIDE-EXITING CORDS
- PLUG & PLAY
- 6' AC CORD & PLUG (FLAT PLUG STANDARD)
- CUSTOMIZABLE CONFIGURATIONS AND FINISHES
- UL LISTED FOR MOUNTING IN FURNITURE
- 15A





#### AC POWER & DATA CONNECTIVITY SOLUTION

M-POWER-4TW-AMSA-B2ATP

Specs:

## Distributed by



Mormax Company, Inc.
8 Westchester Plaza

Elmsford, NY 10523

<u>&</u>

914-699-0101

sales@mormax.com mormax.com

# Modules/Ports:

- A Tamper Resistant AC Receptacle
- M Double USB-A (Fast Charging Ports 18W)
- S USB-C (25W High Speed Charging Port)