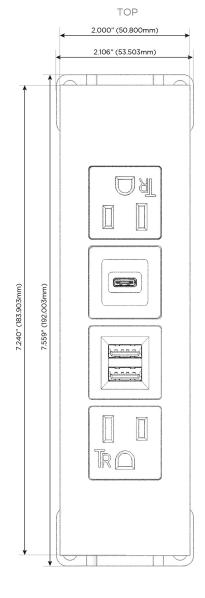

# Modules/Ports:

- A Tamper Resistant AC Receptacle
- M Double USB-A (Fast Charging Ports 18W)
- S USB-C (25W High Speed Charging Port)