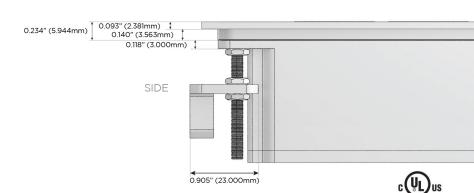

harging Port)
- R Switched AC (Rocker Switch)
- **D** Dimmer Switch

#### Plug:

Supplied with Low Profile Flat 45° Angle 120 VAC Plug

Optional Standard Straight 120 VAC Plug

Optional Straight 120 VAC Pass-through Plug

- CLEAN, COMPACT DESIGN
- STREAMLINED
- LOW PROFILE
- SIDE-EXITING CORDS
- PLUG & PLAY
- 6' AC CORD & PLUG (FLAT PLUG STANDARD)
- CUSTOMIZABLE CONFIGURATIONS AND FINISHES
- UL LISTED FOR MOUNTING IN FURNITURE
- 15A





#### AC POWER & DATA CONNECTIVITY SOLUTION

M-POWER-4TW-AMSA-B2ATP

Specs:

## Distributed by



Mormax Company, Inc.
8 Westchester Plaza

Elmsford, NY 10523

<u>&</u>

914-699-0101

sales@mormax.com mormax.com

# Modules/Ports:

- A Tamper Resistant AC Receptacle
- M Double USB-A (Fast Charging Ports 18W)
- S USB-C (25W High Speed Charging Port)