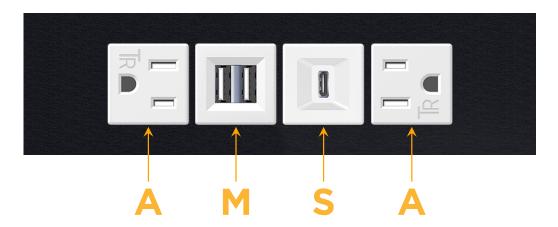

# Modules/Ports:

- A Tamper Resistant AC Receptacle
- M Double USB-A (Fast Charging Ports 18W)
- S USB-C (25W High Speed Charging Port)