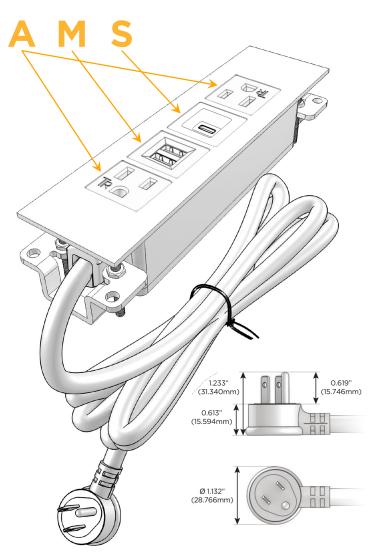

## **Module/Port Options:**

- A Tamper Resistant AC Receptacle
- E USB-A & USB-C (20W)
- M Double USB-A (Fast Charging Ports 18W)
- H HDMI
- 6 CAT 6
- 12 RJ 12
- X Switched AC
- Y 3-Way Switch (Low Voltage)
- V USB-C (45W High Speed Charging Port)
- S USB-C (25W High Speed Charging Port)
- R Switched AC (Rocker Switch)
- **D** Dimmer Switch

#### Plug:

Supplied with Low Profile Flat 45° Angle 120 VAC Plug

Optional Standard Straight 120 VAC Plug

Optional Straight 120 VAC Pass-through Plug

- CLEAN, COMPACT DESIGN
- STREAMLINED
- LOW PROFILE
- SIDE-EXITING CORDS
- PLUG & PLAY
- 6' AC CORD & PLUG (FLAT PLUG STANDARD)
- CUSTOMIZABLE CONFIGURATIONS AND FINISHES
- UL LISTED FOR MOUNTING IN FURNITURE
- 15A

# Modules/Ports:

- A Tamper Resistant AC Receptacle
- M Double USB-A (Fast Charging Ports 18W)
- S USB-C (25W High Speed Charging Port)