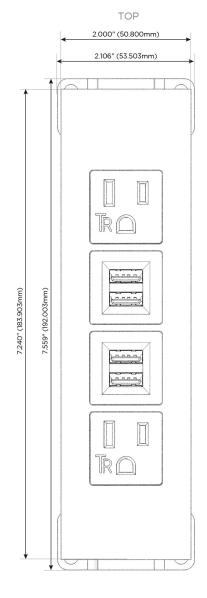

### **Module/Port Options:**

- A Tamper Resistant AC Receptacle
- E USB-A & USB-C (20W)
- M Double USB-A (Fast Charging Ports 18W)
- H HDMI
- 6 CAT 6
- 12 RJ 12
- X Switched AC
- Y 3-Way Switch (Low Voltage)
- V USB-C (45W High Speed Charging Port)
- S USB-C (25W High Speed Charging Port)
- R Switched AC (Rocker Switch)
- **D** Dimmer Switch

# Distributed by

Mormax Company, Inc.

914-699-0101

8 Westchester Plaza Elmsford, NY 10523 sales@mormax.com
mormax.com

Specs: Modules/Ports:

A Tamper Resistant AC Receptacle

M Double USB-A (Fast Charging Ports - 18W)