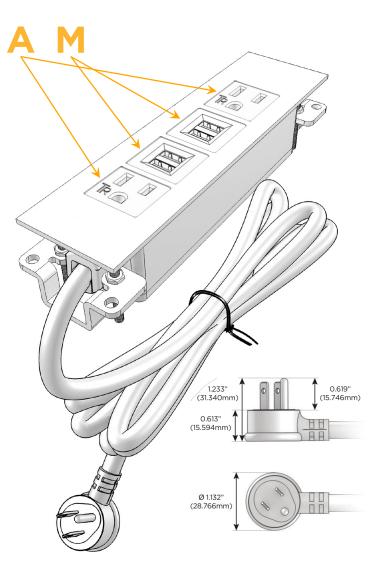

### **Module/Port Options:**

- A Tamper Resistant AC Receptacle
- E USB-A & USB-C (20W)
- M Double USB-A (Fast Charging Ports 18W)
- H HDMI
- 6 CAT 6
- 12 RJ 12
- X Switched AC
- Y 3-Way Switch (Low Voltage)
- V USB-C (45W High Speed Charging Port)
- S USB-C (25W High Speed Charging Port)
- R Switched AC (Rocker Switch)
- **D** Dimmer Switch

### Plug:

Supplied with Low Profile Flat 45° Angle 120 VAC Plug

Optional Standard Straight 120 VAC Plug

Optional Straight 120 VAC Pass-through Plug

- CLEAN, COMPACT DESIGN
- STREAMLINED
- LOW PROFILE
- SIDE-EXITING CORDS
- PLUG & PLAY
- 6' AC CORD & PLUG (FLAT PLUG STANDARD)
- CUSTOMIZABLE CONFIGURATIONS AND FINISHES
- UL LISTED FOR MOUNTING IN FURNITURE
- 15A

# Distributed by

Mormax Company, Inc.

914-699-0101

8 Westchester Plaza Elmsford, NY 10523 sales@mormax.com
mormax.com

Specs: Modules/Ports:

A Tamper Resistant AC Receptacle

M Double USB-A (Fast Charging Ports - 18W)