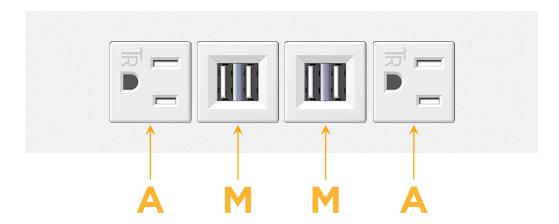

### **Module/Port Options:**

- A Tamper Resistant AC Receptacle
- E USB-A & USB-C (20W)
- M Double USB-A (Fast Charging Ports 18W)
- H HDMI
- 6 CAT 6
- 12 RJ 12
- X Switched AC
- Y 3-Way Switch (Low Voltage)
- V USB-C (45W High Speed Charging Port)
- S USB-C (25W High Speed Charging Port)
- R Switched AC (Rocker Switch)
- **D** Dimmer Switch

# Distributed by

Mormax Company, Inc.

914-699-0101

8 Westchester Plaza Elmsford, NY 10523 sales@mormax.com
mormax.com

Specs: Modules/Ports:

A Tamper Resistant AC Receptacle

M Double USB-A (Fast Charging Ports - 18W)