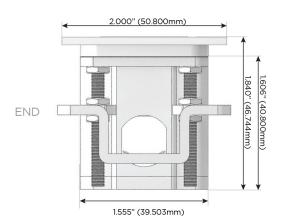

# Trim Plate Finish: WHITE (STEEL)

M-POWER-4TW-AMMA-WTP

### Plug:

Supplied with Low Profile Flat 45° Angle 120 VAC Plug

Optional Standard Straight 120 VAC Plug

Optional Straight 120 VAC Pass-through Plug

- CLEAN, COMPACT DESIGN
- STREAMLINED
- LOW PROFILE
- SIDE-EXITING CORDS
- PLUG & PLAY
- 6' AC CORD & PLUG (FLAT PLUG STANDARD)
- CUSTOMIZABLE CONFIGURATIONS AND FINISHES
- UL LISTED FOR MOUNTING IN FURNITURE
- 15A