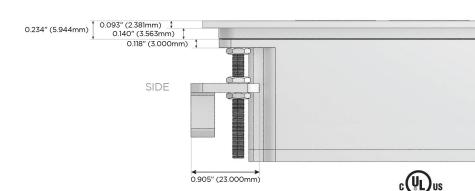

# Trim Plate Finish: WHITE (STEEL)

M-POWER-4TW-AMMA-WTP

### Plug:

Supplied with Low Profile Flat 45° Angle 120 VAC Plug

Optional Standard Straight 120 VAC Plug

Optional Straight 120 VAC Pass-through Plug

- CLEAN, COMPACT DESIGN
- STREAMLINED
- LOW PROFILE
- SIDE-EXITING CORDS
- PLUG & PLAY
- 6' AC CORD & PLUG (FLAT PLUG STANDARD)
- CUSTOMIZABLE CONFIGURATIONS AND FINISHES
- UL LISTED FOR MOUNTING IN FURNITURE
- 15A