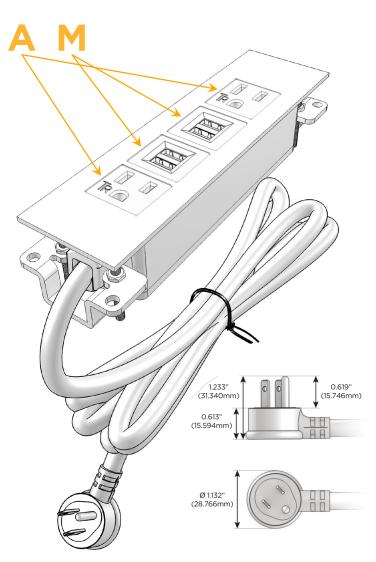

## Plug:

Supplied with Low Profile Flat 45° Angle 120 VAC

Optional Standard Straight 120 VAC Plug

Optional Straight 120 VAC Pass-through Plug

- CLEAN, COMPACT DESIGN
- **STREAMLINED**
- LOW PROFILE
- SIDE-EXITING CORDS
- **PLUG & PLAY**
- 6' AC CORD & PLUG (FLAT PLUG STANDARD)
- **CUSTOMIZABLE CONFIGURATIONS AND FINISHES**
- **UL LISTED FOR MOUNTING IN FURNITURE**
- 15A