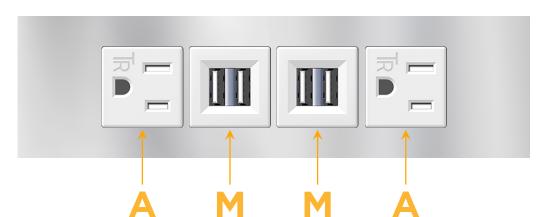

## **Module/Port Options:**

- **Tamper Resistant AC Receptacle**
- USB-A & USB-C (20W)
- Double USB-A (Fast Charging Ports 18W)
- **HDMI**
- CAT 6
- 12 RJ 12
- X Switched AC
- 3-Way Switch (Low Voltage)
- V USB-C (45W High Speed Charging Port)
- USB-C (25W High Speed Charging Port)
- R Switched AC (Rocker Switch)
- D **Dimmer Switch**

# **Modules/Ports:**

- **Tamper Resistant AC Receptacle**
- Double USB-A (Fast Charging Ports 18W)