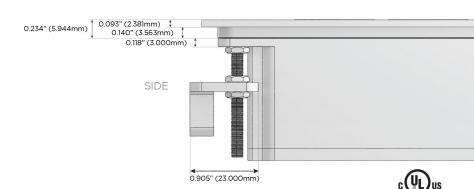

peed Charging Port)
- USB-C (25W High Speed Charging Port)
- R Switched AC (Rocker Switch)
- D Dimmer Switch

# Plug:

Supplied with Low Profile Flat 45° Angle 120 VAC

Optional Standard Straight 120 VAC Plug

Optional Straight 120 VAC Pass-through Plug

- CLEAN, COMPACT DESIGN
- **STREAMLINED**
- LOW PROFILE
- SIDE-EXITING CORDS
- **PLUG & PLAY**
- 6' AC CORD & PLUG (FLAT PLUG STANDARD)
- **CUSTOMIZABLE CONFIGURATIONS AND FINISHES**
- **UL LISTED FOR MOUNTING IN FURNITURE**
- 15A





Specs:

# AC POWER & DATA CONNECTIVITY SOLUTION

M-POWER-4TW-AMMA-SS4ATP

Distributed by



Mormax Company, Inc.
8 Westchester Plaza

Elmsford, NY 10523

<u>&</u>

914-699-0101

sales@mormax.com mormax.com

Modules/Ports:

A Tamper Resistant AC Receptacle

M Double USB-A (Fast Charging Ports - 18W)