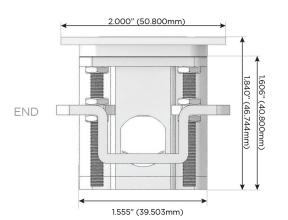

Speed Charging Port)
- USB-C (25W High Speed Charging Port)
- R Switched AC (Rocker Switch)
- D Dimmer Switch

# Plug:

Supplied with Low Profile Flat 45° Angle 120 VAC

Optional Standard Straight 120 VAC Plug

Optional Straight 120 VAC Pass-through Plug

- CLEAN, COMPACT DESIGN
- **STREAMLINED**
- LOW PROFILE
- SIDE-EXITING CORDS
- **PLUG & PLAY**
- 6' AC CORD & PLUG (FLAT PLUG STANDARD)
- **CUSTOMIZABLE CONFIGURATIONS AND FINISHES**
- **UL LISTED FOR MOUNTING IN FURNITURE**
- 15A





Specs:

# AC POWER & DATA CONNECTIVITY SOLUTION

M-POWER-4TW-AMMA-SS4ATP

Distributed by



Mormax Company, Inc.
8 Westchester Plaza

Elmsford, NY 10523

<u>&</u>

914-699-0101

sales@mormax.com mormax.com

Modules/Ports:

A Tamper Resistant AC Receptacle

M Double USB-A (Fast Charging Ports - 18W)