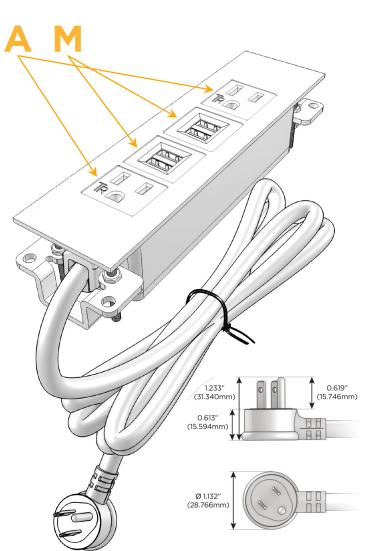

# Plug:

Supplied with Low Profile Flat 45° Angle 120 VAC

Optional Standard Straight 120 VAC Plug

Optional Straight 120 VAC Pass-through Plug

- CLEAN, COMPACT DESIGN
- **STREAMLINED**
- LOW PROFILE
- SIDE-EXITING CORDS
- **PLUG & PLAY**
- 6' AC CORD & PLUG (FLAT PLUG STANDARD)
- **CUSTOMIZABLE CONFIGURATIONS AND FINISHES**
- **UL LISTED FOR MOUNTING IN FURNITURE**
- 15A

Modules/Ports:

A Tamper Resistant AC Receptacle

M Double USB-A (Fast Charging Ports - 18W)