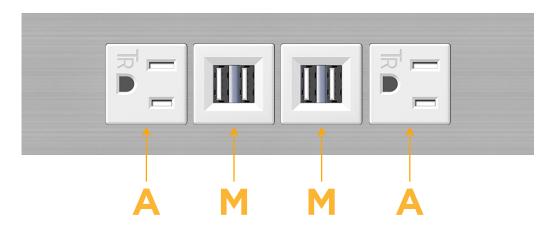

Modules/Ports:

A Tamper Resistant AC Receptacle

M Double USB-A (Fast Charging Ports - 18W)