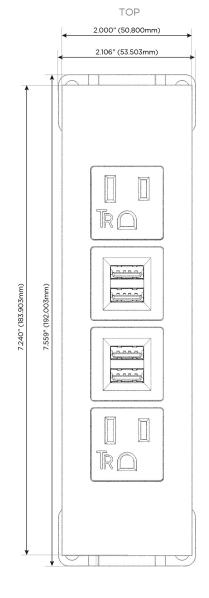

gh Speed Charging Port)
- USB-C (25W High Speed Charging Port)
- R Switched AC (Rocker Switch)
- D Dimmer Switch

# Plug:

Supplied with Low Profile Flat 45° Angle 120 VAC

Optional Standard Straight 120 VAC Plug

Optional Straight 120 VAC Pass-through Plug

- CLEAN, COMPACT DESIGN
- **STREAMLINED**
- LOW PROFILE
- SIDE-EXITING CORDS
- **PLUG & PLAY**
- 6' AC CORD & PLUG (FLAT PLUG STANDARD)
- **CUSTOMIZABLE CONFIGURATIONS AND FINISHES**
- **UL LISTED FOR MOUNTING IN FURNITURE**
- 15A





Specs:

# AC POWER & DATA CONNECTIVITY SOLUTION

M-POWER-4TW-AMMA-SS4ATP

Distributed by



Mormax Company, Inc.
8 Westchester Plaza

Elmsford, NY 10523

<u>&</u>

914-699-0101

sales@mormax.com mormax.com

Modules/Ports:

A Tamper Resistant AC Receptacle

M Double USB-A (Fast Charging Ports - 18W)