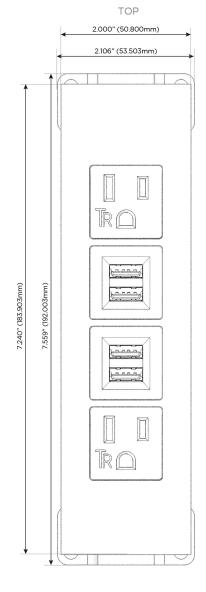

### **Module/Port Options:**

- A Tamper Resistant AC Receptacle
- E USB-A & USB-C (20W)
- M Double USB-A (Fast Charging Ports 18W)
- H HDMI
- 6 CAT 6
- 12 RJ 12
- X Switched AC
- Y 3-Way Switch (Low Voltage)
- V USB-C (45W High Speed Charging Port)
- S USB-C (25W High Speed Charging Port)
- R Switched AC (Rocker Switch)
- Dimmer Switch