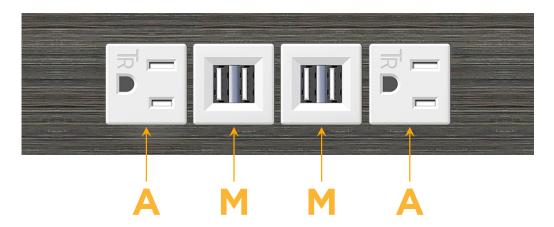

### **Module/Port Options:**

- A Tamper Resistant AC Receptacle
- E USB-A & USB-C (20W)
- M Double USB-A (Fast Charging Ports 18W)
- H HDMI
- 6 CAT 6
- 12 RJ 12
- X Switched AC
- Y 3-Way Switch (Low Voltage)
- V USB-C (45W High Speed Charging Port)
- S USB-C (25W High Speed Charging Port)
- R Switched AC (Rocker Switch)
- Dimmer Switch

# Distributed by

Mormax Company, Inc.

914-699-0101

sales@mormax.com
mormax.com

OLUTION 8 Westchester Plaza
Elmsford, NY 10523

Specs: Modules/Ports:

A Tamper Resistant AC Receptacle

M Double USB-A (Fast Charging Ports - 18W)