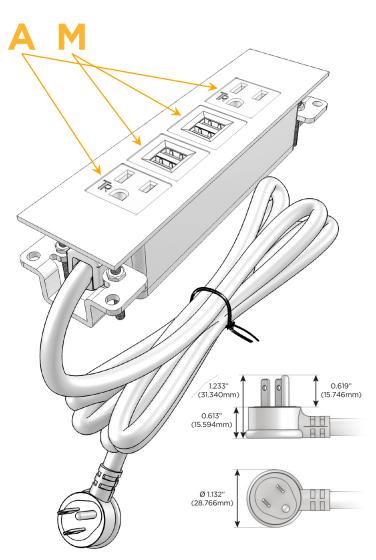

### Plug:

Supplied with Low Profile Flat 45° Angle 120 VAC Plug

Optional Standard Straight 120 VAC Plug

Optional Straight 120 VAC Pass-through Plug

- CLEAN, COMPACT DESIGN
- STREAMLINED
- LOW PROFILE
- SIDE-EXITING CORDS
- PLUG & PLAY
- 6' AC CORD & PLUG (FLAT PLUG STANDARD)
- CUSTOMIZABLE CONFIGURATIONS AND FINISHES
- UL LISTED FOR MOUNTING IN FURNITURE
- 15A

# Distributed by

Mormax Company, Inc.

914-699-0101

sales@mormax.com
mormax.com

OLUTION 8 Westchester Plaza
Elmsford, NY 10523

Specs: Modules/Ports:

A Tamper Resistant AC Receptacle

M Double USB-A (Fast Charging Ports - 18W)