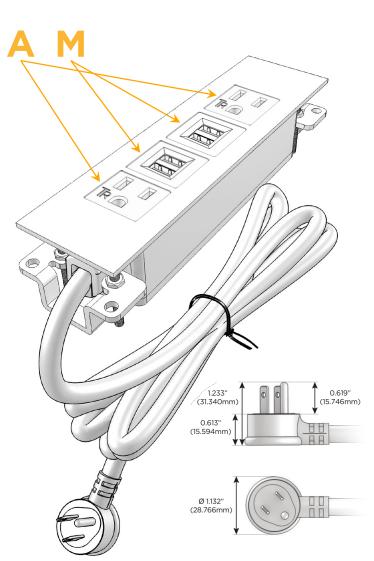

## **Module/Port Options:**

- A Tamper Resistant AC Receptacle
- E USB-A & USB-C (20W)
- M Double USB-A (Fast Charging Ports 18W)
- H HDMI
- 6 CAT 6
- 12 RJ 12
- X Switched AC
- Y 3-Way Switch (Low Voltage)
- V USB-C (45W High Speed Charging Port)
- S USB-C (25W High Speed Charging Port)
- R Switched AC (Rocker Switch)
- **D** Dimmer Switch

## Plug:

Supplied with Low Profile Flat 45° Angle 120 VAC Plug

Optional Standard Straight 120 VAC Plug

Optional Straight 120 VAC Pass-through Plug

- CLEAN, COMPACT DESIGN
- STREAMLINED
- LOW PROFILE
- SIDE-EXITING CORDS
- PLUG & PLAY
- 6' AC CORD & PLUG (FLAT PLUG STANDARD)
- CUSTOMIZABLE CONFIGURATIONS AND FINISHES
- UL LISTED FOR MOUNTING IN FURNITURE
- 15A

Modules/Ports:

A Tamper Resistant AC Receptacle

M Double USB-A (Fast Charging Ports - 18W)