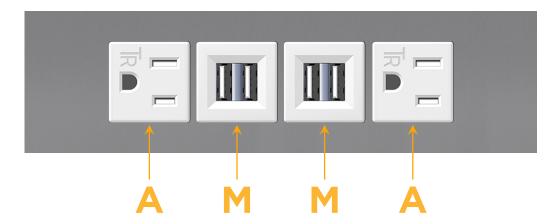

## **Module/Port Options:**

- A Tamper Resistant AC Receptacle
- E USB-A & USB-C (20W)
- M Double USB-A (Fast Charging Ports 18W)
- H HDMI
- 6 CAT 6
- 12 RJ 12
- X Switched AC
- Y 3-Way Switch (Low Voltage)
- V USB-C (45W High Speed Charging Port)
- S USB-C (25W High Speed Charging Port)
- R Switched AC (Rocker Switch)
- **D** Dimmer Switch

Modules/Ports:

A Tamper Resistant AC Receptacle

M Double USB-A (Fast Charging Ports - 18W)