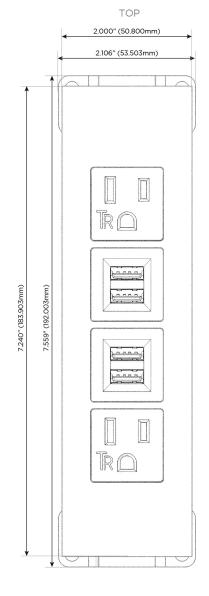

## **Module/Port Options:**

- A Tamper Resistant AC Receptacle
- E USB-A & USB-C (20W)
- M Double USB-A (Fast Charging Ports 18W)
- H HDMI
- 6 CAT 6
- 12 RJ 12
- X Switched AC
- Y 3-Way Switch (Low Voltage)
- V USB-C (45W High Speed Charging Port)
- S USB-C (25W High Speed Charging Port)
- R Switched AC (Rocker Switch)
- **D** Dimmer Switch

Modules/Ports:

A Tamper Resistant AC Receptacle

M Double USB-A (Fast Charging Ports - 18W)