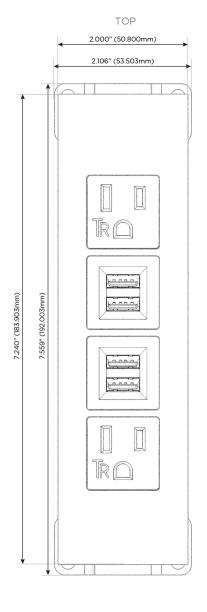

# Trim Plate Finish: CHAMPAGNE (ABS)

le M-POWER-4TW-AMMA-CHATP

### **Module/Port Options:**

- A Tamper Resistant AC Receptacle
- E USB-A & USB-C (20W)
- M Double USB-A (Fast Charging Ports 18W)
- H HDMI
- 6 CAT 6
- 12 RJ 12
- X Switched AC
- Y 3-Way Switch (Low Voltage)
- V USB-C (45W High Speed Charging Port)
- S USB-C (25W High Speed Charging Port)
- R Switched AC (Rocker Switch)
- **D** Dimmer Switch

W-AMMA-CHATP

Modules/Ports:

**Tamper Resistant AC Receptacle** 

M Double USB-A (Fast Charging Ports - 18W)