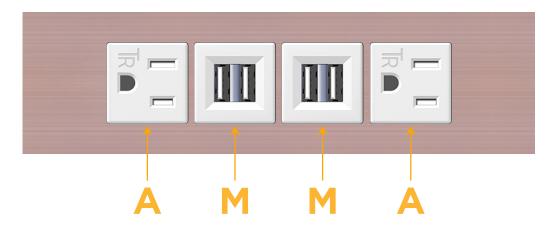

### **Module/Port Options:**

- A Tamper Resistant AC Receptacle
- E USB-A & USB-C (20W)
- M Double USB-A (Fast Charging Ports 18W)
- H HDMI
- 6 CAT 6
- 12 RJ 12
- X Switched AC
- Y 3-Way Switch (Low Voltage)
- V USB-C (45W High Speed Charging Port)
- S USB-C (25W High Speed Charging Port)
- R Switched AC (Rocker Switch)
- **D** Dimmer Switch

W-AMMA-CHATP

Modules/Ports:

**Tamper Resistant AC Receptacle** 

M Double USB-A (Fast Charging Ports - 18W)