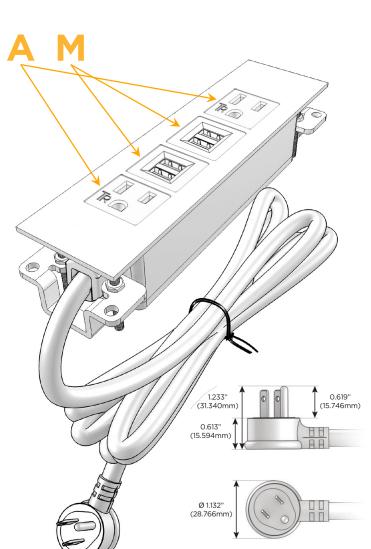

### **Module/Port Options:**

- A Tamper Resistant AC Receptacle
- E USB-A & USB-C (20W)
- M Double USB-A (Fast Charging Ports 18W)
- H HDMI
- 6 CAT 6
- 12 RJ 12
- X Switched AC
- Y 3-Way Switch (Low Voltage)
- V USB-C (45W High Speed Charging Port)
- S USB-C (25W High Speed Charging Port)
- R Switched AC (Rocker Switch)
- **D** Dimmer Switch

### Plug:

Supplied with Low Profile Flat 45° Angle 120 VAC Plug

Optional Standard Straight 120 VAC Plug

Optional Straight 120 VAC Pass-through Plug

- CLEAN, COMPACT DESIGN
- STREAMLINED
- LOW PROFILE
- SIDE-EXITING CORDS
- PLUG & PLAY
- 6' AC CORD & PLUG (FLAT PLUG STANDARD)
- CUSTOMIZABLE CONFIGURATIONS AND FINISHES
- UL LISTED FOR MOUNTING IN FURNITURE
- 15A

W-AMMA-CHATP

Modules/Ports:

**Tamper Resistant AC Receptacle** 

M Double USB-A (Fast Charging Ports - 18W)