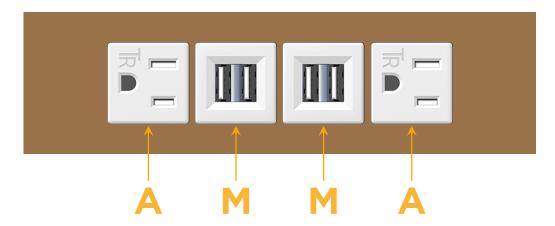

## **Module/Port Options:**

- A Tamper Resistant AC Receptacle
- E USB-A & USB-C (20W)
- M Double USB-A (Fast Charging Ports 18W)
- H HDMI
- 6 CAT 6
- 12 RJ 12
- X Switched AC
- Y 3-Way Switch (Low Voltage)
- V USB-C (45W High Speed Charging Port)
- S USB-C (25W High Speed Charging Port)
- R Switched AC (Rocker Switch)
- **D** Dimmer Switch

## Specs: Modules/Ports:

A Tamper Resistant AC Receptacle

M Double USB-A (Fast Charging Ports - 18W)