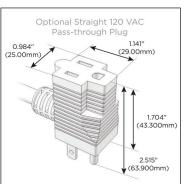

### Plug:

Supplied with Low Profile Flat 45° Angle 120 VAC Plug

Optional Standard Straight 120 VAC Plug

Optional Straight 120 VAC Pass-through Plug

- CLEAN, COMPACT DESIGN
- STREAMLINED
- LOW PROFILE
- SIDE-EXITING CORDS
- PLUG & PLAY
- 6' AC CORD & PLUG (FLAT PLUG STANDARD)
- CUSTOMIZABLE CONFIGURATIONS AND FINISHES
- UL LISTED FOR MOUNTING IN FURNITURE
- 15A