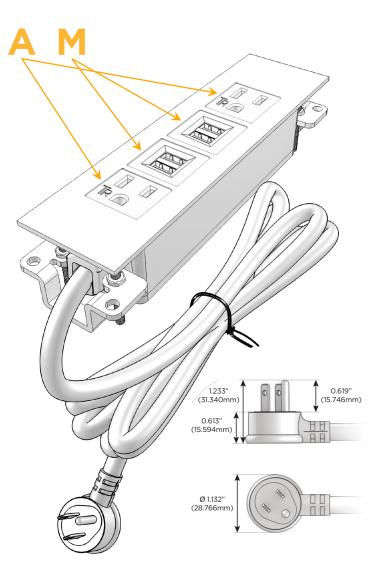

## **Module/Port Options:**

- A Tamper Resistant AC Receptacle
- E USB-A & USB-C (20W)
- M Double USB-A (Fast Charging Ports 18W)
- H HDMI
- 6 CAT 6
- 12 RJ 12
- X Switched AC
- Y 3-Way Switch (Low Voltage)
- V USB-C (45W High Speed Charging Port)
- S USB-C (25W High Speed Charging Port)
- R Switched AC (Rocker Switch)
- **D** Dimmer Switch

### Plug:

Supplied with Low Profile Flat 45° Angle 120 VAC Plug

Optional Standard Straight 120 VAC Plug

Optional Straight 120 VAC Pass-through Plug

- CLEAN, COMPACT DESIGN
- STREAMLINED
- LOW PROFILE
- SIDE-EXITING CORDS
- PLUG & PLAY
- 6' AC CORD & PLUG (FLAT PLUG STANDARD)
- CUSTOMIZABLE CONFIGURATIONS AND FINISHES
- UL LISTED FOR MOUNTING IN FURNITURE
- 15A

## Specs: Modules/Ports:

A Tamper Resistant AC Receptacle

M Double USB-A (Fast Charging Ports - 18W)