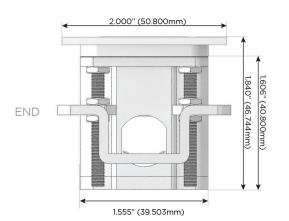

### AC POWER & DATA CONNECTIVITY SOLUTION

M-POWER-4TW-AMMA-BZ5ATP

### Plug:

Supplied with Low Profile Flat 45° Angle 120 VAC Plug

Optional Standard Straight 120 VAC Plug

Optional Straight 120 VAC Pass-through Plug

- CLEAN, COMPACT DESIGN
- STREAMLINED
- LOW PROFILE
- SIDE-EXITING CORDS
- PLUG & PLAY
- 6' AC CORD & PLUG (FLAT PLUG STANDARD)
- CUSTOMIZABLE CONFIGURATIONS AND FINISHES
- UL LISTED FOR MOUNTING IN FURNITURE
- 15A