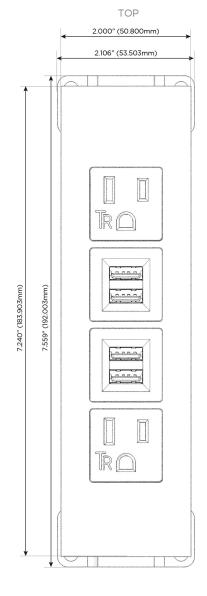

## **Module/Port Options:**

- A Tamper Resistant AC Receptacle
- E USB-A & USB-C (20W)
- M Double USB-A (Fast Charging Ports 18W)
- H HDMI
- 6 CAT 6
- 12 RJ 12
- X Switched AC
- Y 3-Way Switch (Low Voltage)
- V USB-C (45W High Speed Charging Port)
- S USB-C (25W High Speed Charging Port)
- R Switched AC (Rocker Switch)
- **D** Dimmer Switch

## Specs: Modules/Ports:

A Tamper Resistant AC Receptacle

M Double USB-A (Fast Charging Ports - 18W)