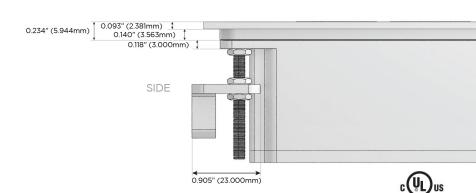

### AC POWER & DATA CONNECTIVITY SOLUTION

M-POWER-4TW-AMMA-BZ5ATP

### Plug:

Supplied with Low Profile Flat 45° Angle 120 VAC Plug

Optional Standard Straight 120 VAC Plug

Optional Straight 120 VAC Pass-through Plug

- CLEAN, COMPACT DESIGN
- STREAMLINED
- LOW PROFILE
- SIDE-EXITING CORDS
- PLUG & PLAY
- 6' AC CORD & PLUG (FLAT PLUG STANDARD)
- CUSTOMIZABLE CONFIGURATIONS AND FINISHES
- UL LISTED FOR MOUNTING IN FURNITURE
- 15A