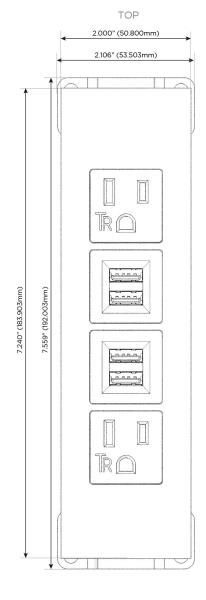

#### Trim Plate Finish: SOLID BRASS BRUSHED

Custom Finishes Available M-POWER-4TW-AMMA-BR4TP

## AC POWER & DATA CONNECTIVITY SOLUTION

M-POWER-4TW-AMMA-BR4TP

Specs:

Distributed by

Mormax Company, Inc.

<u>&</u>

914-699-0101

sales@mormax.com mormax.com