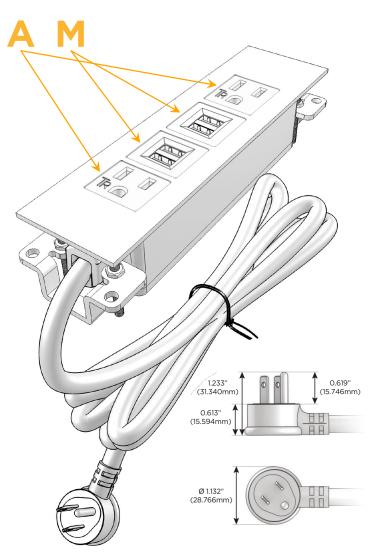

## Plug:

Supplied with Low Profile Flat 45° Angle 120 VAC

Optional Standard Straight 120 VAC Plug

Optional Straight 120 VAC Pass-through Plug

- CLEAN, COMPACT DESIGN
- **STREAMLINED**
- LOW PROFILE
- SIDE-EXITING CORDS
- **PLUG & PLAY**
- 6' AC CORD & PLUG (FLAT PLUG STANDARD)
- **CUSTOMIZABLE CONFIGURATIONS AND FINISHES**
- **UL LISTED FOR MOUNTING IN FURNITURE**
- 15A

# **Modules/Ports:**

A Tamper Resistant AC Receptacle

M Double USB-A (Fast Charging Ports - 18W)