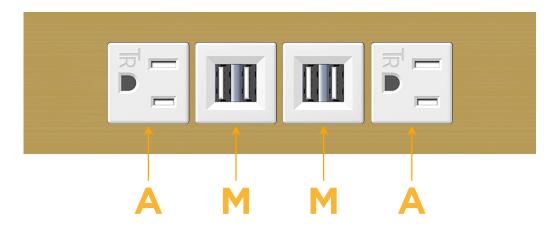

# **Modules/Ports:**

A Tamper Resistant AC Receptacle

M Double USB-A (Fast Charging Ports - 18W)