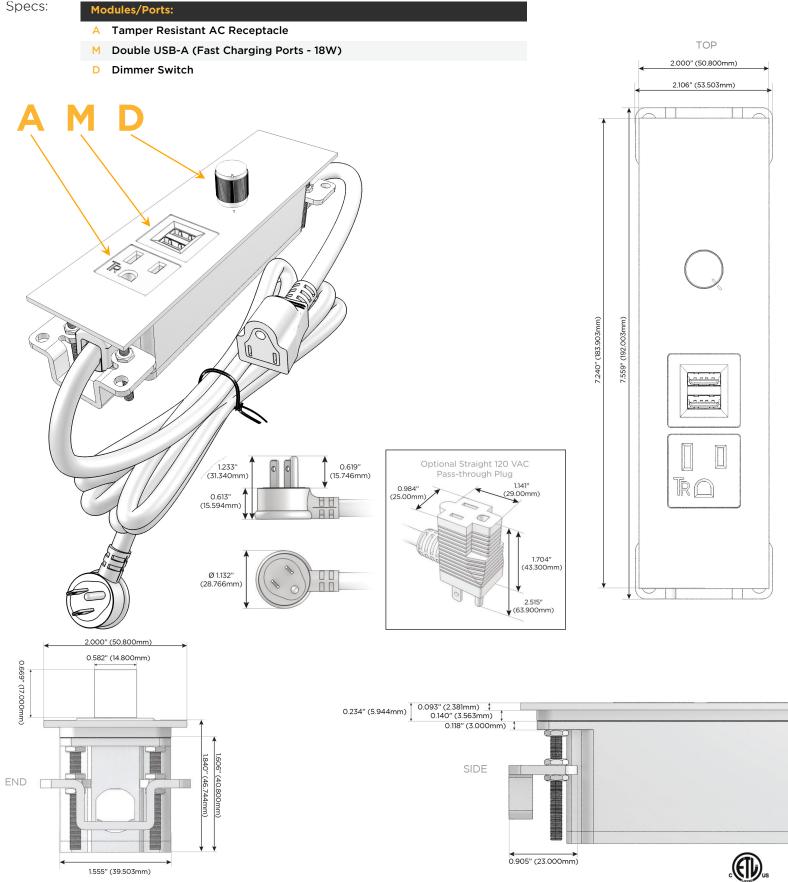

## Module/Port Options:

- **Tamper Resistant AC Receptacle** Α
- USB-A & USB-C (20W) Е
- Double USB-A (Fast Charging Ports 18W) Μ
- HDMI H.
- CAT 6 6
- 12 RJ 12
- X Switched AC
- 3-Way Switch (Low Voltage) Y
- V USB-C (45W High Speed Charging Port)
- S USB-C (25W High Speed Charging Port)
- R Switched AC (Rocker Switch)
- D Dimmer Switch

#### Plug:

Supplied with Low Profile Flat 45° Angle 120 VAC Plug

**Optional Standard Straight 120 VAC Plug** 

Optional Straight 120 VAC Pass-through Plug

- CLEAN, COMPACT DESIGN
- STREAMLINED
- LOW PROFILE
- SIDE-EXITING CORDS
- **PLUG & PLAY**
- 6' AC CORD & PLUG (FLAT PLUG STANDARD)
- CUSTOMIZABLE CONFIGURATIONS AND FINISHES
- ETL LISTED FOR MOUNTING IN FURNITURE
- 15A