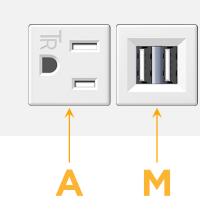

## Module/Port Options:

- **Tamper Resistant AC Receptacle** Α
- USB-A & USB-C (20W) Е
- Double USB-A (Fast Charging Ports 18W) Μ
- HDMI H.
- CAT 6 6
- 12 RJ 12
- X Switched AC
- 3-Way Switch (Low Voltage) Y
- V USB-C (45W High Speed Charging Port)
- S USB-C (25W High Speed Charging Port)
- R Switched AC (Rocker Switch)
- D Dimmer Switch