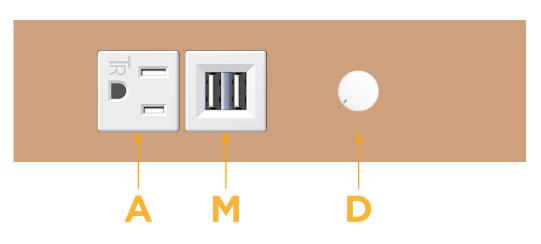

## Module/Port Options:

- **Tamper Resistant AC Receptacle** Α
- USB-A & USB-C (20W) Е
- Double USB-A (Fast Charging Ports 18W) Μ
- HDMI H.
- CAT 6 6
- 12 RJ 12
- X Switched AC
- 3-Way Switch (Low Voltage) Y
- V USB-C (45W High Speed Charging Port)
- S USB-C (25W High Speed Charging Port)
- R Switched AC (Rocker Switch)
- D Dimmer Switch