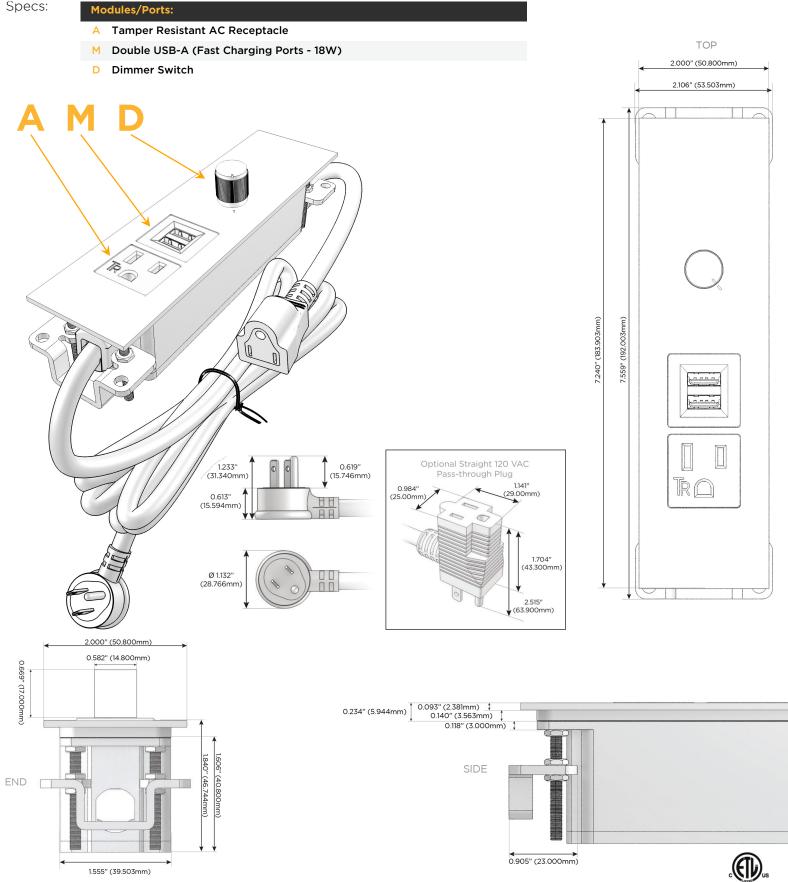

## Module/Port Options:

- **Tamper Resistant AC Receptacle** Α
- USB-A & USB-C (20W) Е
- Double USB-A (Fast Charging Ports 18W) Μ
- HDMI H.
- CAT 6 6
- 12 RJ 12
- X Switched AC
- 3-Way Switch (Low Voltage) Y
- V USB-C (45W High Speed Charging Port)
- S USB-C (25W High Speed Charging Port)
- R Switched AC (Rocker Switch)
- D Dimmer Switch

#### Plug:

Supplied with Low Profile Flat 45° Angle 120 VAC Plug

- **Optional Standard Straight 120 VAC Plug**
- Optional Straight 120 VAC Pass-through Plug

- CLEAN, COMPACT DESIGN
- STREAMLINED
- LOW PROFILE
- SIDE-EXITING CORDS
- **PLUG & PLAY**
- 6' AC CORD & PLUG (FLAT PLUG STANDARD)
- CUSTOMIZABLE CONFIGURATIONS AND FINISHES
- ETL LISTED FOR MOUNTING IN FURNITURE
- 15A