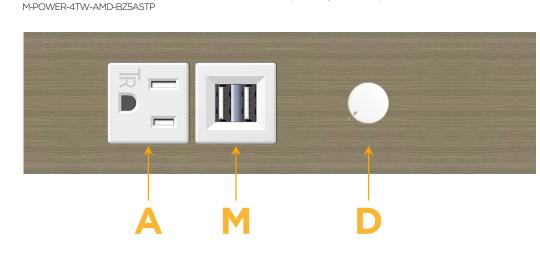

## es: Module/Port Options:

- A Tamper Resistant AC Receptacle
- E USB-A & USB-C (20W)
- M Double USB-A (Fast Charging Ports 18W)
- H HDMI
- 6 CAT 6
- 12 RJ 12
- X Switched AC
- Y 3-Way Switch (Low Voltage)
- V USB-C (45W High Speed Charging Port)
- S USB-C (25W High Speed Charging Port)
- R Switched AC (Rocker Switch)
- D Dimmer Switch