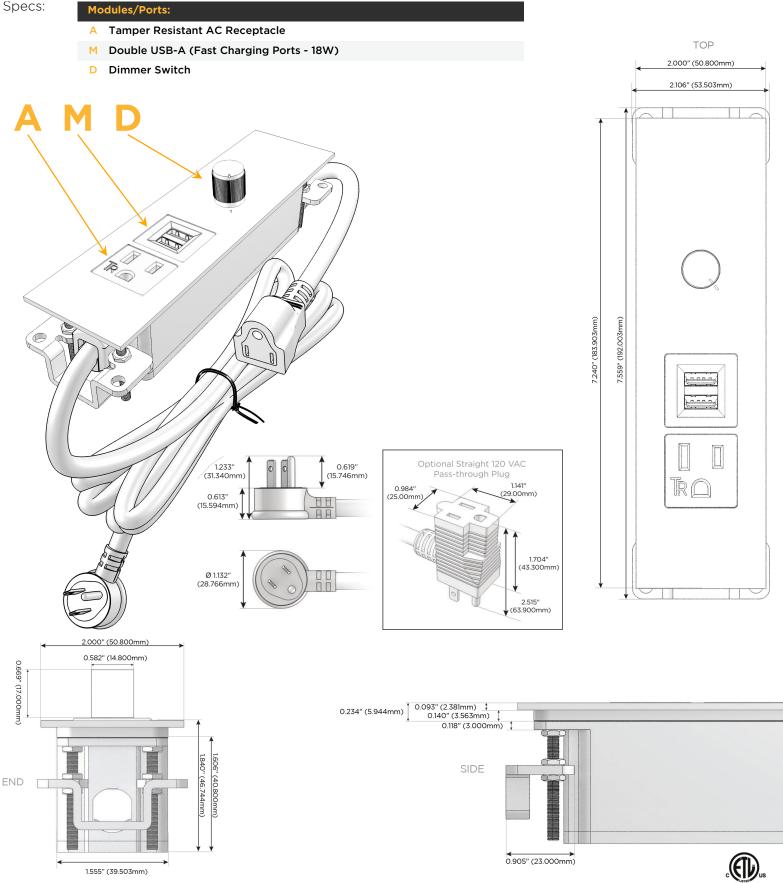

## es: Module/Port Options:

- A Tamper Resistant AC Receptacle
- E USB-A & USB-C (20W)
- M Double USB-A (Fast Charging Ports 18W)
- H HDMI
- 6 CAT 6
- 12 RJ 12
- X Switched AC
- Y 3-Way Switch (Low Voltage)
- V USB-C (45W High Speed Charging Port)
- S USB-C (25W High Speed Charging Port)
- R Switched AC (Rocker Switch)
- D Dimmer Switch

### Plug:

Supplied with Low Profile Flat 45° Angle 120 VAC Plug

- Optional Standard Straight 120 VAC Plug
- Optional Straight 120 VAC Pass-through Plug

- CLEAN, COMPACT DESIGN
- STREAMLINED
- LOW PROFILE
- SIDE-EXITING CORDS
- PLUG & PLAY
- 6' AC CORD & PLUG (FLAT PLUG STANDARD)
- CUSTOMIZABLE CONFIGURATIONS AND FINISHES
- ETL LISTED FOR MOUNTING IN FURNITURE
- 15A