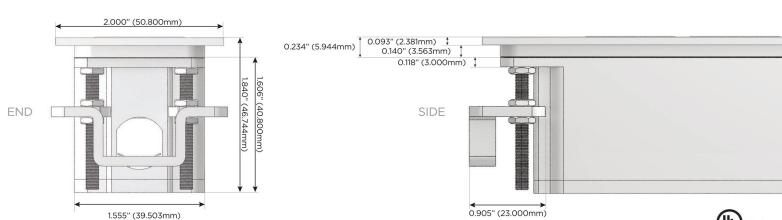

# Plug:

Supplied with Low Profile Flat 45° Angle 120 VAC

Optional Standard Straight 120 VAC Plug

Optional Straight 120 VAC Pass-through Plug

- CLEAN, COMPACT DESIGN
- **STREAMLINED**
- LOW PROFILE
- SIDE-EXITING CORDS
- **PLUG & PLAY**
- 6' AC CORD & PLUG (FLAT PLUG STANDARD)
- **CUSTOMIZABLE CONFIGURATIONS AND FINISHES**
- **UL LISTED FOR MOUNTING IN FURNITURE**
- 15A