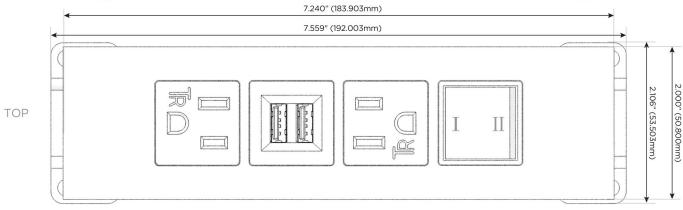

# Plug:

Supplied with Low Profile Flat 45° Angle 120 VAC

Optional Standard Straight 120 VAC Plug

Optional Straight 120 VAC Pass-through Plug

- CLEAN, COMPACT DESIGN
- **STREAMLINED**
- LOW PROFILE
- SIDE-EXITING CORDS
- **PLUG & PLAY**
- 6' AC CORD & PLUG (FLAT PLUG STANDARD)
- **CUSTOMIZABLE CONFIGURATIONS AND FINISHES**
- **UL LISTED FOR MOUNTING IN FURNITURE**
- 15A