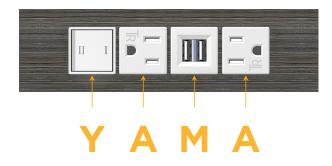

## **Module/Port Options:**

- **Tamper Resistant AC Receptacle**
- USB-A & USB-C (20W)
- Double USB-A (Fast Charging Ports 18W)
- HDMI
- CAT 6
- 12 RJ 12
- X Switched AC
- 3-Way Switch (Low Voltage)
- USB-C (45W High Speed Charging Port)
- USB-C (25W High Speed Charging Port)
- R Switched AC (Rocker Switch)
- **Dimmer Switch** D

# Distributed by

Mormax Company, Inc.

914-699-0101

8 Westchester Plaza Elmsford, NY 10523

sales@mormax.com mormax.com

Tamper Resistant AC Receptacle

Double USB-A (Fast Charging Ports - 18W)

3-Way Switch