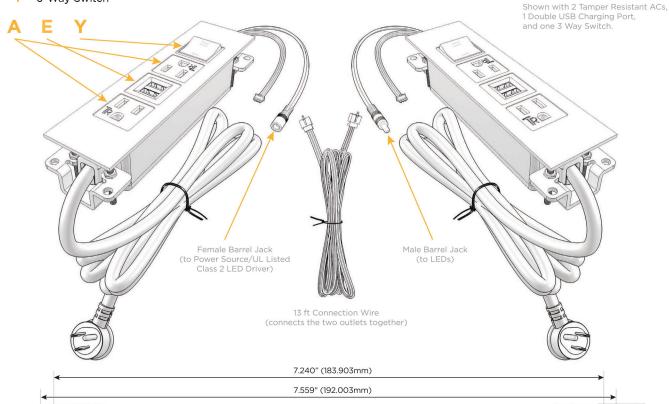

## **Module/Port Options:**

- **Tamper Resistant AC Receptacle**
- USB-A & USB-C (20W)
- Double USB-A (Fast Charging Ports 18W)
- HDMI
- CAT 6
- 12 RJ 12
- X Switched AC
- 3-Way Switch (Low Voltage)
- USB-C (45W High Speed Charging Port)
- USB-C (25W High Speed Charging Port)
- R Switched AC (Rocker Switch)
- **Dimmer Switch** D

# Distributed by

Mormax Company, Inc.

914-699-0101

8 Westchester Plaza Elmsford, NY 10523

sales@mormax.com mormax.com

Tamper Resistant AC Receptacle

Double USB-A (Fast Charging Ports - 18W)

3-Way Switch