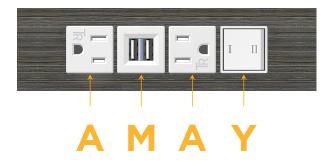

## **Module/Port Options:**

- **Tamper Resistant AC Receptacle**
- USB-A & USB-C (20W)
- Double USB-A (Fast Charging Ports 18W)
- HDMI
- CAT 6
- 12 RJ 12
- X Switched AC
- 3-Way Switch (Low Voltage)
- USB-C (45W High Speed Charging Port)
- USB-C (25W High Speed Charging Port)
- R Switched AC (Rocker Switch)
- **Dimmer Switch** D

# Distributed by

Mormax Company, Inc.

914-699-0101

8 Westchester Plaza Elmsford, NY 10523

sales@mormax.com mormax.com

Tamper Resistant AC Receptacle

Double USB-A (Fast Charging Ports - 18W)

3-Way Switch