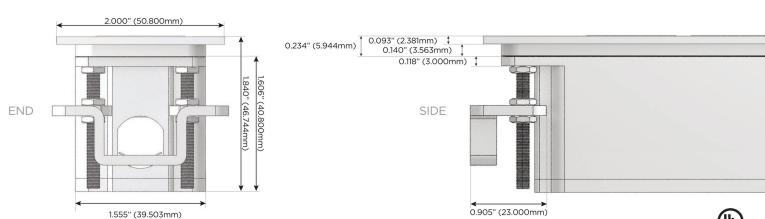

## Plug:

Supplied with Low Profile Flat 45° Angle 120 VAC

Optional Standard Straight 120 VAC Plug

Optional Straight 120 VAC Pass-through Plug

- CLEAN, COMPACT DESIGN
- **STREAMLINED**
- LOW PROFILE
- SIDE-EXITING CORDS
- **PLUG & PLAY**
- 6' AC CORD & PLUG (FLAT PLUG STANDARD)
- **CUSTOMIZABLE CONFIGURATIONS AND FINISHES**
- **UL LISTED FOR MOUNTING IN FURNITURE**
- 15A