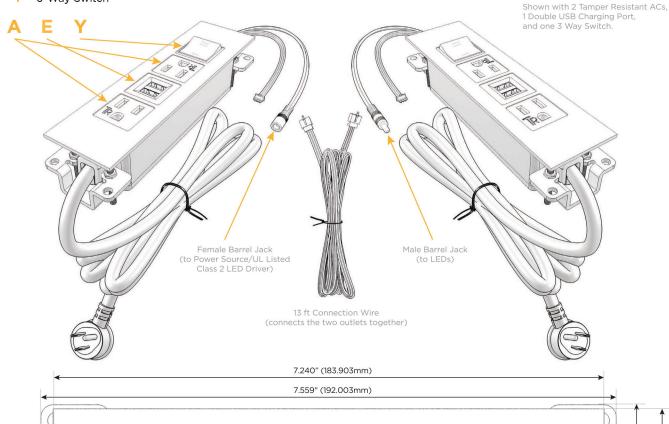

UL LISTED AND APPROVED FOR USE ONLY WITH METRO LIGHT & POWER'S UL LISTED LEDS & CLASS 2 UL LISTED LED DRIVERS

Specs:

# Modules/Ports:

- A Tamper Resistant AC Receptacle
- M Double USB-A (Fast Charging Ports 18W)
- Y 3-Way Switch