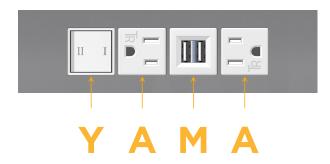

# Modules/Ports:

- A Tamper Resistant AC Receptacle
- M Double USB-A (Fast Charging Ports 18W)
- Y 3-Way Switch