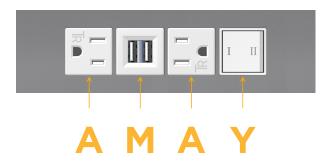

# Modules/Ports:

- A Tamper Resistant AC Receptacle
- M Double USB-A (Fast Charging Ports 18W)
- Y 3-Way Switch