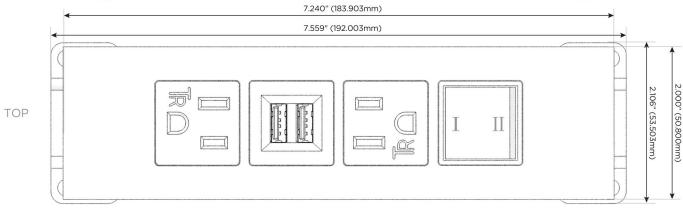

# Modules/Ports:

- A Tamper Resistant AC Receptacle
- M Double USB-A (Fast Charging Ports 18W)
- Y 3-Way Switch