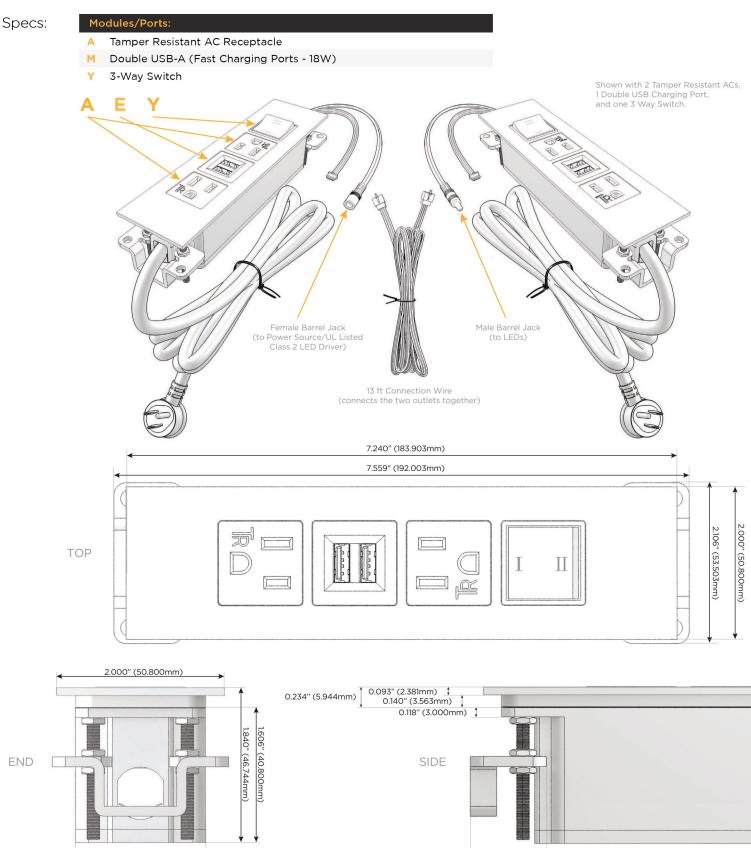

AC POWER & DATA CONNECTIVITY SOLUTION

M-POWER-4TW-AMAY-CTP(2)

Distributed by

Mormax Company, Inc. 8 Westchester Plaza Elmsford, NY 10523 914-699-0101 🕓

sales@mormax.com

6 mormax.com

Metro Light & Power's line of power & data solutions offers sophisticated design elements combined with greater ease of installation. Streamlined and low-profile, enhanced by side-exiting cords, our outlets advance the industry with their cutting edge look and feel. We believe flexibility is key, and we provide a variety of mounting options, including the ability to mount in limited spaces. Our outlets are available in many finishes and configurations, in addition to a custom color and finish capability for our clients.