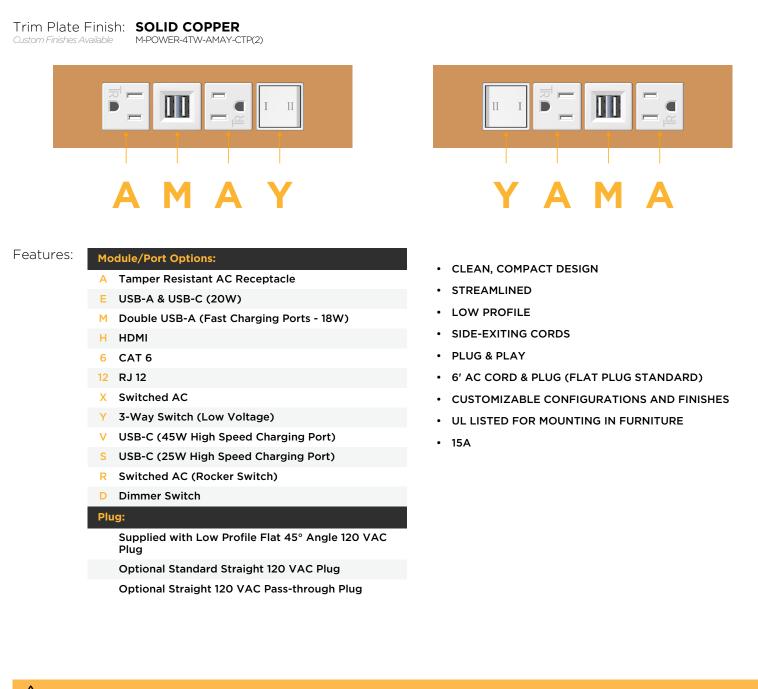

AC POWER & DATA CONNECTIVITY SOLUTION

M-POWER-4TW-AMAY-CTP(2)

Distributed by

Mormax Company, Inc. 8 Westchester Plaza Elmsford, NY 10523 914-699-0101 🕓

sales@mormax.com

6 mormax.com

Metro Light & Power's line of power & data solutions offers sophisticated design elements combined with greater ease of installation. Streamlined and low-profile, enhanced by side-exiting cords, our outlets advance the industry with their cutting edge look and feel. We believe flexibility is key, and we provide a variety of mounting options, including the ability to mount in limited spaces. Our outlets are available in many finishes and configurations, in addition to a custom color and finish capability for our clients.