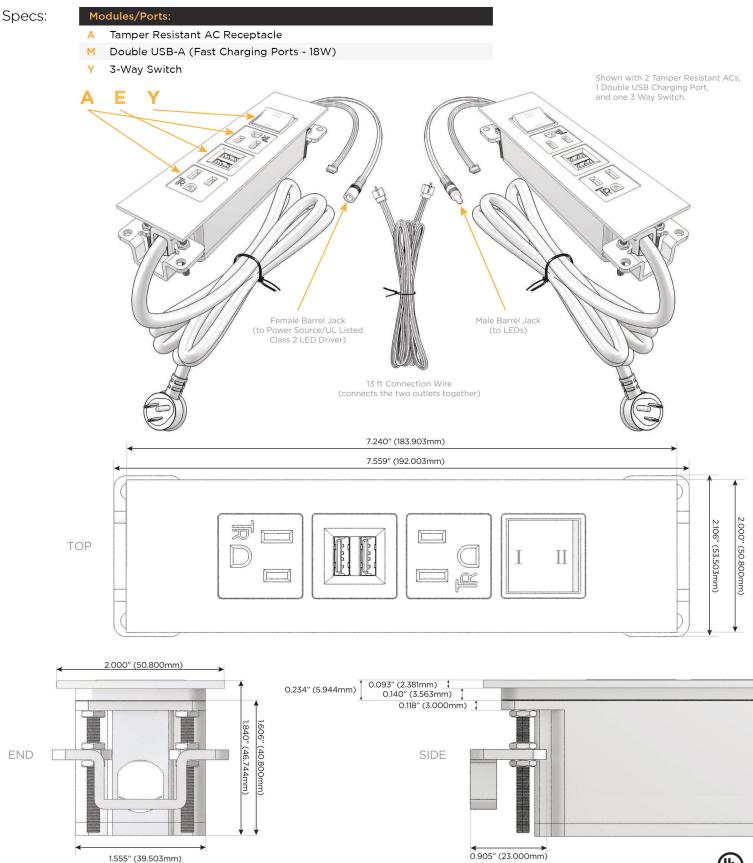

## Trim Plate Finish: CHROME (ABS) Custom Finishes Available M-POWER-4TW-AMAY-CRATP(2) Features: **Module/Port Options:** CLEAN, COMPACT DESIGN Α **Tamper Resistant AC Receptacle** STREAMLINED USB-A & USB-C (20W) E LOW PROFILE Double USB-A (Fast Charging Ports - 18W) M SIDE-EXITING CORDS н HDMI **PLUG & PLAY** CAT 6 6 12 RJ 12 6' AC CORD & PLUG (FLAT PLUG STANDARD) X Switched AC CUSTOMIZABLE CONFIGURATIONS AND FINISHES 3-Way Switch (Low Voltage) Y **UL LISTED FOR MOUNTING IN FURNITURE** USB-C (45W High Speed Charging Port) V 15A USB-C (25W High Speed Charging Port) S R Switched AC (Rocker Switch) D **Dimmer Switch** Plug: Supplied with Low Profile Flat 45° Angle 120 VAC Plug **Optional Standard Straight 120 VAC Plug Optional Straight 120 VAC Pass-through Plug**

🕂 UL LISTED AND APPROVED FOR USE ONLY WITH METRO LIGHT & POWER'S UL LISTED LEDS & CLASS 2 UL LISTED LED DRIVERS