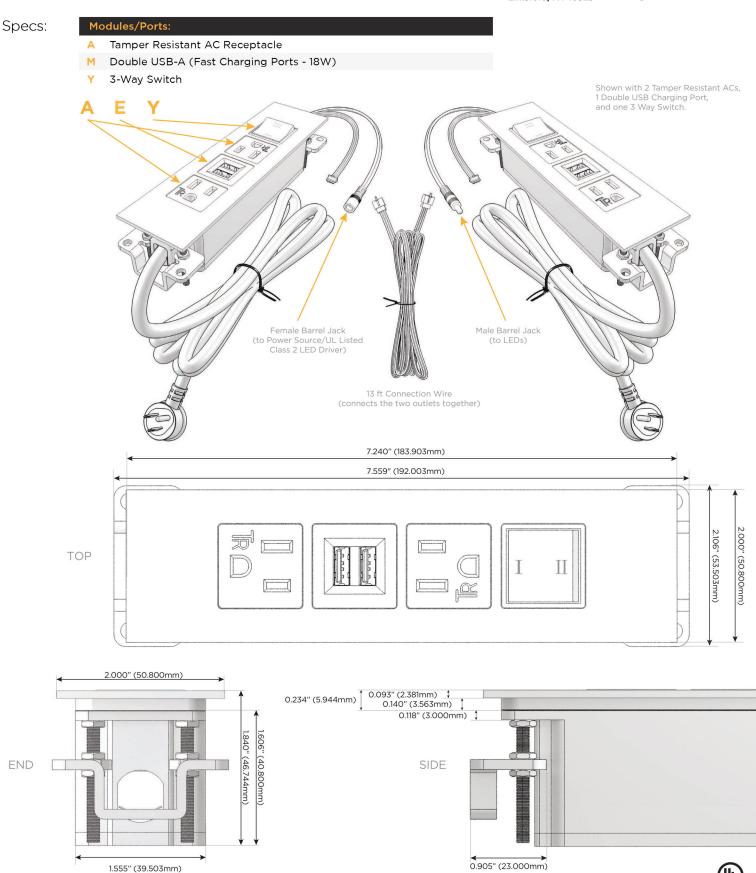

## Trim Plate Finish: **STANDARD BRONZE (ABS)** Custom Finishes Available M-POWER-4TW-AMAY-BZATP(2) Features: **Module/Port Options:** CLEAN, COMPACT DESIGN Α **Tamper Resistant AC Receptacle** STREAMLINED USB-A & USB-C (20W) E LOW PROFILE Double USB-A (Fast Charging Ports - 18W) M SIDE-EXITING CORDS н HDMI **PLUG & PLAY** CAT 6 6 12 RJ 12 6' AC CORD & PLUG (FLAT PLUG STANDARD) X Switched AC CUSTOMIZABLE CONFIGURATIONS AND FINISHES 3-Way Switch (Low Voltage) Y **UL LISTED FOR MOUNTING IN FURNITURE** V USB-C (45W High Speed Charging Port) 15A S USB-C (25W High Speed Charging Port) R Switched AC (Rocker Switch) D **Dimmer Switch** Plug: Supplied with Low Profile Flat 45° Angle 120 VAC Plug **Optional Standard Straight 120 VAC Plug Optional Straight 120 VAC Pass-through Plug**