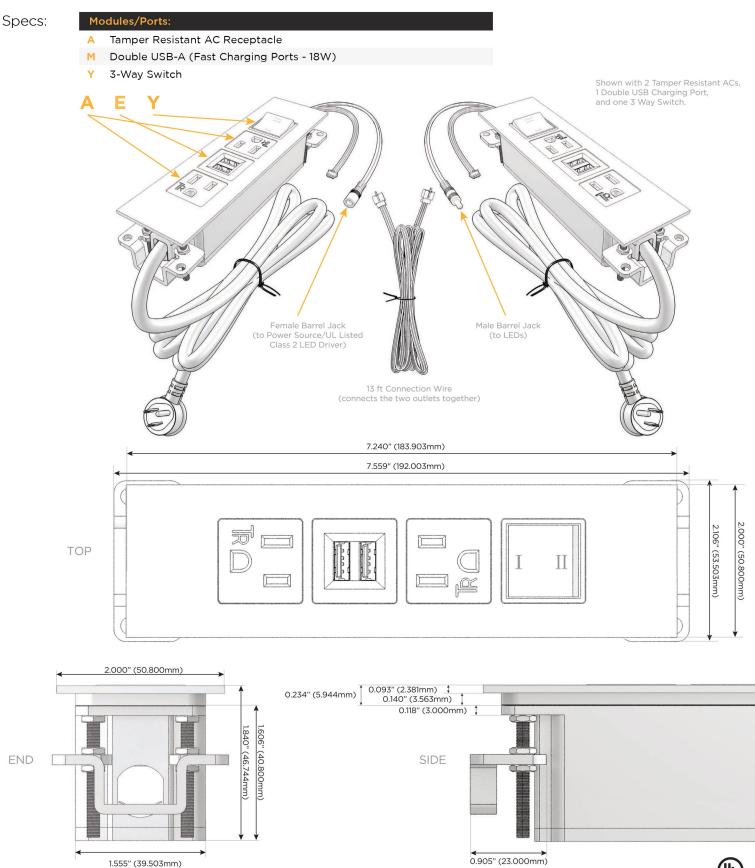

## Trim Plate Finish: ARCHITECTURAL BRONZE (ABS) Custom Finishes Available M-POWER-4TW-AMAY-BZ5ATP(2) Features: **Module/Port Options:** CLEAN, COMPACT DESIGN Α **Tamper Resistant AC Receptacle** STREAMLINED USB-A & USB-C (20W) E LOW PROFILE Double USB-A (Fast Charging Ports - 18W) M SIDE-EXITING CORDS н HDMI **PLUG & PLAY** CAT 6 6 12 RJ 12 6' AC CORD & PLUG (FLAT PLUG STANDARD) X Switched AC CUSTOMIZABLE CONFIGURATIONS AND FINISHES 3-Way Switch (Low Voltage) Y **UL LISTED FOR MOUNTING IN FURNITURE** V USB-C (45W High Speed Charging Port) 15A S USB-C (25W High Speed Charging Port) R Switched AC (Rocker Switch) D **Dimmer Switch** Plug: Supplied with Low Profile Flat 45° Angle 120 VAC Plug **Optional Standard Straight 120 VAC Plug Optional Straight 120 VAC Pass-through Plug**