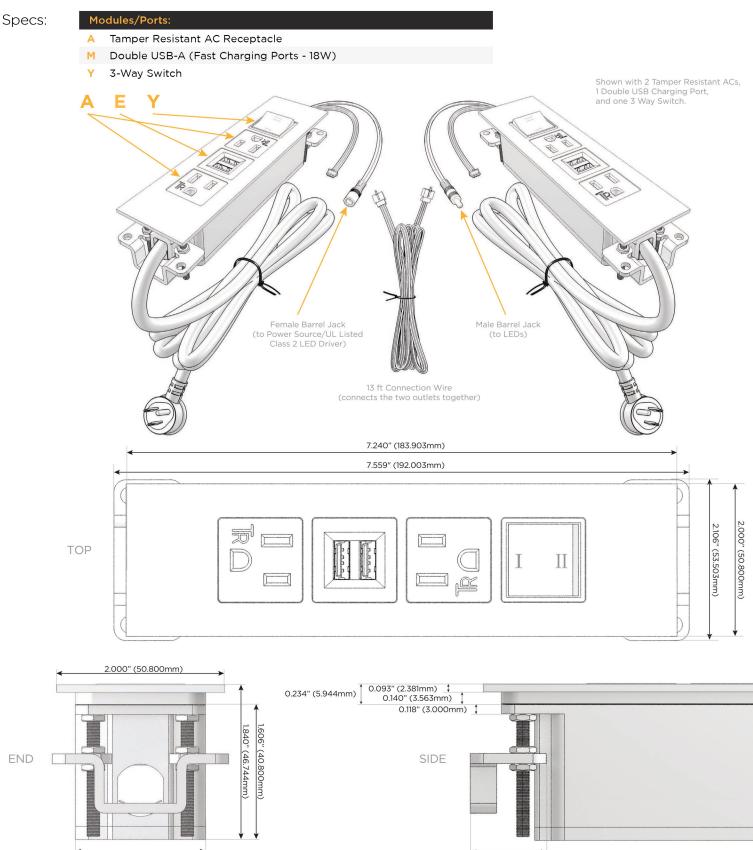

## Trim Plate Finish: SOLID BRONZE BRUSHED Custom Finishes Available M-POWER-4TW-AMAY-BZ4TP(2) Features: **Module/Port Options:** CLEAN, COMPACT DESIGN Α **Tamper Resistant AC Receptacle** STREAMLINED USB-A & USB-C (20W) E LOW PROFILE Double USB-A (Fast Charging Ports - 18W) M SIDE-EXITING CORDS н HDMI **PLUG & PLAY** CAT 6 6 12 RJ 12 6' AC CORD & PLUG (FLAT PLUG STANDARD) X Switched AC CUSTOMIZABLE CONFIGURATIONS AND FINISHES 3-Way Switch (Low Voltage) Y **UL LISTED FOR MOUNTING IN FURNITURE** V USB-C (45W High Speed Charging Port) 15A S USB-C (25W High Speed Charging Port) R Switched AC (Rocker Switch) D **Dimmer Switch** Plug: Supplied with Low Profile Flat 45° Angle 120 VAC Plug **Optional Standard Straight 120 VAC Plug Optional Straight 120 VAC Pass-through Plug**