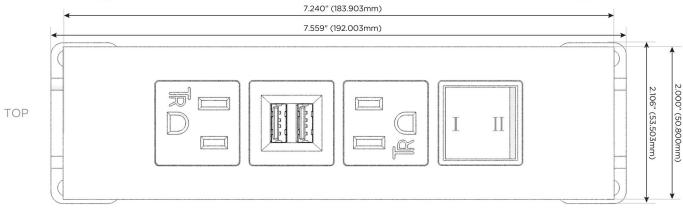

#### AC POWER & DATA CONNECTIVITY SOLUTION

M-POWER-4TW-AMAY-BRATP(2)

### **Module/Port Options:**

- **Tamper Resistant AC Receptacle**
- USB-A & USB-C (20W)
- Double USB-A (Fast Charging Ports 18W)
- HDMI
- CAT 6
- 12 RJ 12
- X Switched AC
- 3-Way Switch (Low Voltage)
- V USB-C (45W High Speed Charging Port)
- S USB-C (25W High Speed Charging Port)
- R Switched AC (Rocker Switch)
- D **Dimmer Switch**

# Distributed by

Mormax Company, Inc.

<u>&</u>

914-699-0101

8 Westchester Plaza Elmsford, NY 10523 sales@mormax.com
mormax.com

- A Tamper Resistant AC Receptacle
- M Double USB-A (Fast Charging Ports 18W)
- Y 3-Way Switch