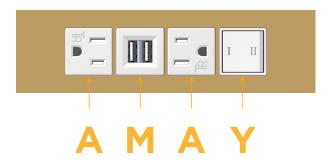

### **Module/Port Options:**

- **Tamper Resistant AC Receptacle**
- USB-A & USB-C (20W)
- Double USB-A (Fast Charging Ports 18W)
- HDMI
- CAT 6
- 12 RJ 12
- X Switched AC
- 3-Way Switch (Low Voltage)
- V USB-C (45W High Speed Charging Port)
- S USB-C (25W High Speed Charging Port)
- R Switched AC (Rocker Switch)
- D **Dimmer Switch**

# Distributed by

Mormax Company, Inc.

<u>&</u>

914-699-0101

8 Westchester Plaza Elmsford, NY 10523 sales@mormax.com
mormax.com

- A Tamper Resistant AC Receptacle
- M Double USB-A (Fast Charging Ports 18W)
- Y 3-Way Switch