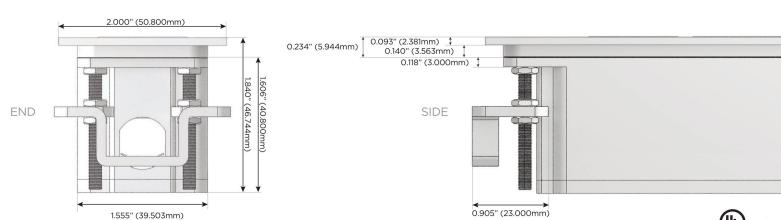

## Plug:

Supplied with Low Profile Flat 45° Angle 120 VAC

Optional Standard Straight 120 VAC Plug

Optional Straight 120 VAC Pass-through Plug

- CLEAN, COMPACT DESIGN
- **STREAMLINED**
- LOW PROFILE
- SIDE-EXITING CORDS
- **PLUG & PLAY**
- 6' AC CORD & PLUG (FLAT PLUG STANDARD)
- **CUSTOMIZABLE CONFIGURATIONS AND FINISHES**
- **UL LISTED FOR MOUNTING IN FURNITURE**
- 15A