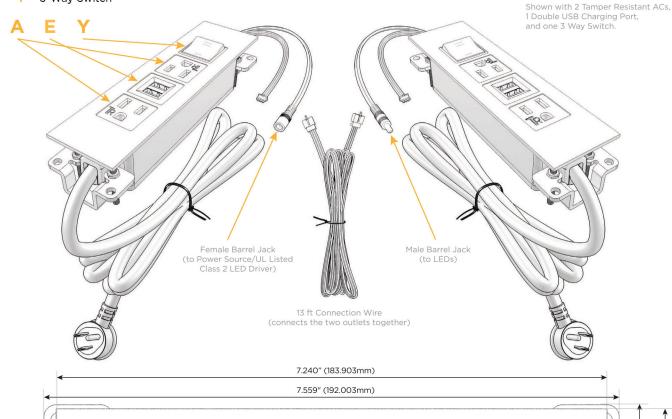

## Plug:

Supplied with Low Profile Flat 45° Angle 120 VAC

Optional Standard Straight 120 VAC Plug

Optional Straight 120 VAC Pass-through Plug

- CLEAN, COMPACT DESIGN
- **STREAMLINED**
- LOW PROFILE
- SIDE-EXITING CORDS
- **PLUG & PLAY**
- 6' AC CORD & PLUG (FLAT PLUG STANDARD)
- **CUSTOMIZABLE CONFIGURATIONS AND FINISHES**
- **UL LISTED FOR MOUNTING IN FURNITURE**
- 15A

UL LISTED AND APPROVED FOR USE ONLY WITH METRO LIGHT & POWER'S UL LISTED LEDS & CLASS 2 UL LISTED LED DRIVERS

# Distributed by

Mormax Company, Inc.

<u>&</u>

914-699-0101

8 Westchester Plaza Elmsford, NY 10523 sales@mormax.com
mormax.com

- A Tamper Resistant AC Receptacle
- M Double USB-A (Fast Charging Ports 18W)
- Y 3-Way Switch