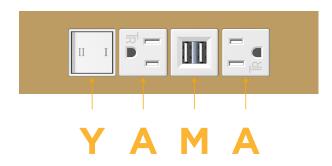

### **Module/Port Options:**

- **Tamper Resistant AC Receptacle**
- USB-A & USB-C (20W)
- Double USB-A (Fast Charging Ports 18W)
- HDMI
- CAT 6
- 12 RJ 12
- X Switched AC
- 3-Way Switch (Low Voltage)
- V USB-C (45W High Speed Charging Port)
- S USB-C (25W High Speed Charging Port)
- R Switched AC (Rocker Switch)
- D **Dimmer Switch**

# Distributed by

Mormax Company, Inc.

<u>&</u>

914-699-0101

8 Westchester Plaza Elmsford, NY 10523 sales@mormax.com
mormax.com

- A Tamper Resistant AC Receptacle
- M Double USB-A (Fast Charging Ports 18W)
- Y 3-Way Switch