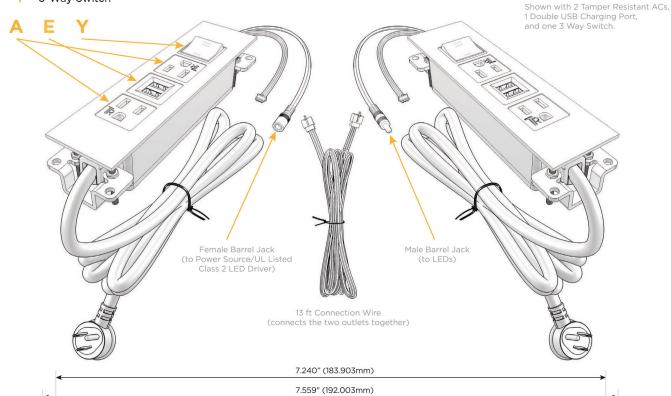

## **Module/Port Options:**

- **Tamper Resistant AC Receptacle**
- USB-A & USB-C (20W)
- Double USB-A (Fast Charging Ports 18W)
- HDMI
- CAT 6
- 12 RJ 12
- X Switched AC
- 3-Way Switch (Low Voltage)
- V USB-C (45W High Speed Charging Port) S USB-C (25W High Speed Charging Port)
- R Switched AC (Rocker Switch)
- D **Dimmer Switch**

UL LISTED AND APPROVED FOR USE ONLY WITH METRO LIGHT & POWER'S UL LISTED LEDS & CLASS 2 UL LISTED LED DRIVERS

#### Specs: Modules/Ports:

- Tamper Resistant AC Receptacle
- Double USB-A (Fast Charging Ports 18W)
- 3-Way Switch