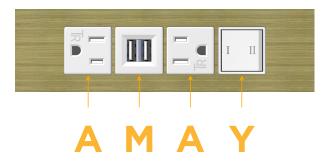

## **Module/Port Options:**

- **Tamper Resistant AC Receptacle**
- USB-A & USB-C (20W)
- Double USB-A (Fast Charging Ports 18W)
- HDMI
- CAT 6
- 12 RJ 12
- X Switched AC
- 3-Way Switch (Low Voltage)
- V USB-C (45W High Speed Charging Port) S USB-C (25W High Speed Charging Port)
- R Switched AC (Rocker Switch)
- D **Dimmer Switch**

#### Specs: Modules/Ports:

- Tamper Resistant AC Receptacle
- Double USB-A (Fast Charging Ports 18W)
- 3-Way Switch