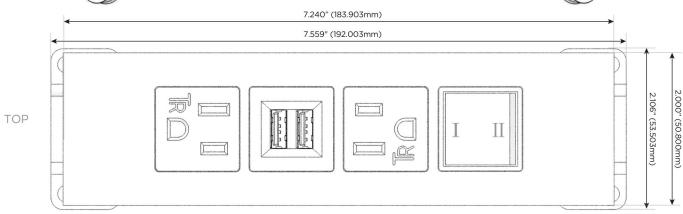

## **Module/Port Options:**

- **Tamper Resistant AC Receptacle**
- USB-A & USB-C (20W)
- Double USB-A (Fast Charging Ports 18W)
- HDMI
- CAT 6
- 12 RJ 12
- X Switched AC
- 3-Way Switch (Low Voltage)
- V USB-C (45W High Speed Charging Port) S USB-C (25W High Speed Charging Port)
- R Switched AC (Rocker Switch)
- D **Dimmer Switch**

#### Specs: Modules/Ports:

- Tamper Resistant AC Receptacle
- Double USB-A (Fast Charging Ports 18W)
- 3-Way Switch