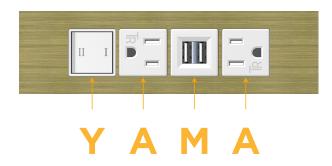

## **Module/Port Options:**

- **Tamper Resistant AC Receptacle**
- USB-A & USB-C (20W)
- Double USB-A (Fast Charging Ports 18W)
- HDMI
- CAT 6
- 12 RJ 12
- X Switched AC
- 3-Way Switch (Low Voltage)
- V USB-C (45W High Speed Charging Port) S USB-C (25W High Speed Charging Port)
- R Switched AC (Rocker Switch)
- D **Dimmer Switch**

#### Specs: Modules/Ports:

- Tamper Resistant AC Receptacle
- Double USB-A (Fast Charging Ports 18W)
- 3-Way Switch