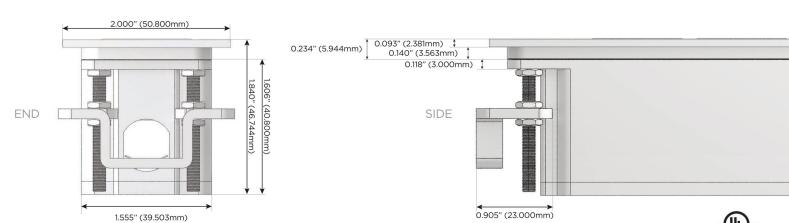

# Plug:

Supplied with Low Profile Flat 45° Angle 120 VAC

Optional Standard Straight 120 VAC Plug

Optional Straight 120 VAC Pass-through Plug

- CLEAN, COMPACT DESIGN
- **STREAMLINED**
- LOW PROFILE
- SIDE-EXITING CORDS
- **PLUG & PLAY**
- 6' AC CORD & PLUG (FLAT PLUG STANDARD)
- **CUSTOMIZABLE CONFIGURATIONS AND FINISHES**
- **UL LISTED FOR MOUNTING IN FURNITURE**
- 15A