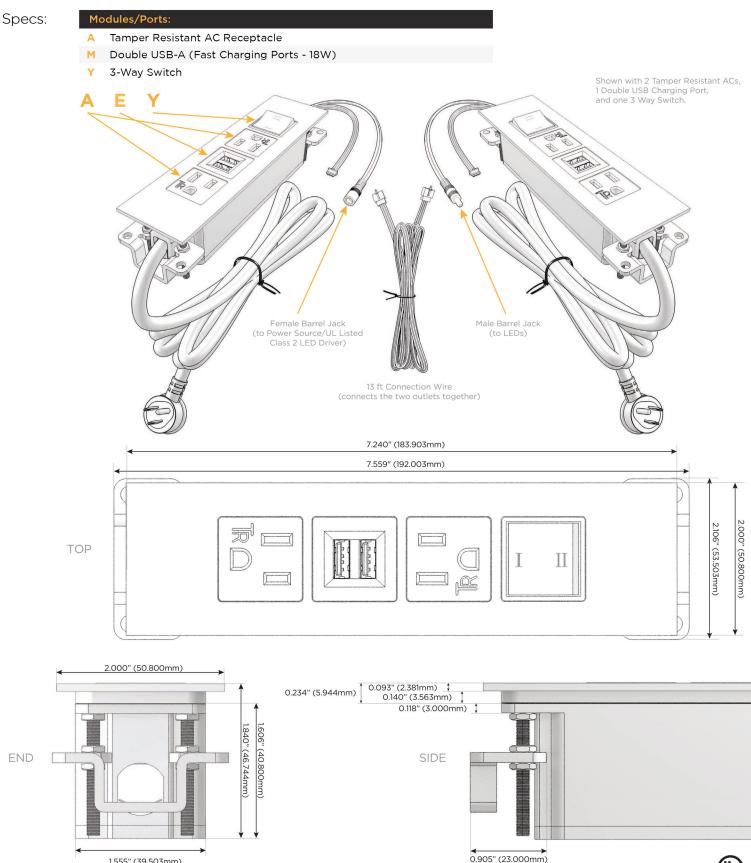

## Trim Plate Finish: SOLID BRASS BRUSHED Custom Finishes Available M-POWER-4TW-AMAY-BR4TP(2) Features: **Module/Port Options:** CLEAN, COMPACT DESIGN Α **Tamper Resistant AC Receptacle** STREAMLINED USB-A & USB-C (20W) E LOW PROFILE Double USB-A (Fast Charging Ports - 18W) M SIDE-EXITING CORDS н HDMI **PLUG & PLAY** CAT 6 6 12 RJ 12 6' AC CORD & PLUG (FLAT PLUG STANDARD) X Switched AC CUSTOMIZABLE CONFIGURATIONS AND FINISHES 3-Way Switch (Low Voltage) Y **UL LISTED FOR MOUNTING IN FURNITURE** V USB-C (45W High Speed Charging Port) 15A S USB-C (25W High Speed Charging Port) R Switched AC (Rocker Switch) D **Dimmer Switch** Plug: Supplied with Low Profile Flat 45° Angle 120 VAC Plug **Optional Standard Straight 120 VAC Plug Optional Straight 120 VAC Pass-through Plug**

1.555" (39.503mm)